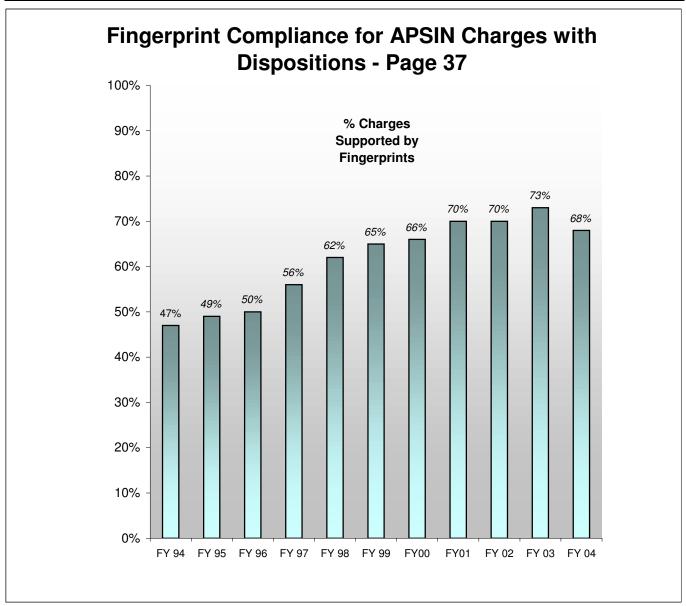

# STATE CENTRAL REPOSITORY OF CRIMINAL JUSTICE INFORMATION Annual Report of Audits and Statistics



For Fiscal Year 2004

**December 15, 2004** 

# **TABLE OF CONTENTS**

| Introduction  |                                                                              | 3  |
|---------------|------------------------------------------------------------------------------|----|
| TABLE A.      | State Laws Governing Criminal Justice Information                            | 4  |
| TABLE B.      | Federal Laws Governing Criminal Justice Information                          | 5  |
| AS 12.62.100. | Criminal Justice Information Advisory Board                                  | 8  |
| TABLE 100 A.  | CJIAB Membership and Meeting Schedule                                        | 8  |
| AS 12.62.110. | Central Repository Responsibilities                                          | 9  |
| TABLE 110 A