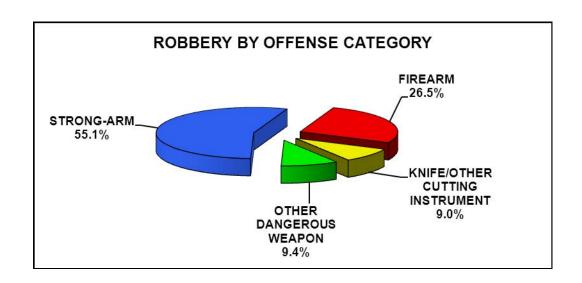

### **SUMMARY BY WEAPON TYPE**

| WEAPON                         | NUMBER | PERCENT |
|--------------------------------|--------|---------|
| FIREARM                        | 157    | 26.5%   |
| KNIFE/OTHER CUTTING INSTRUMENT | 53     | 9.0%    |
| OTHER DANGEROUS WEAPON         | 56     | 9.4%    |
| STRONG-ARM                     | 326    | 55.1%   |