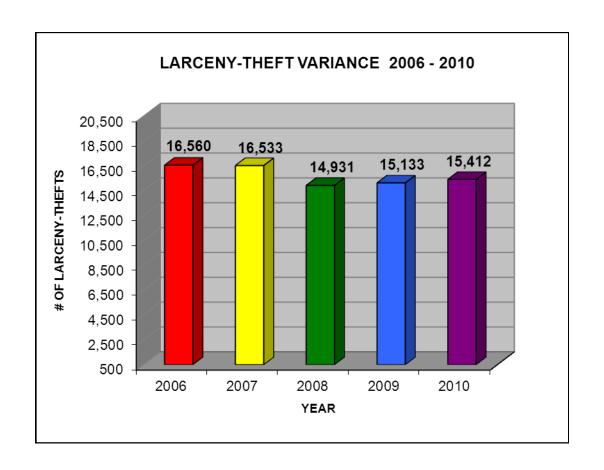

## **CRIME INDEX OFFENSE SUMMARY**

2006 - 2010

|      | TOTAL<br>OFFENSES* | VIOLENT<br>CRIMES | PROPERTY<br>CRIMES | MURDER | FORCIBLE<br>RAPE | ROBBERY | AGGRAVATED<br>ASSAULT | BURGLARY | LARCENY<br>-THEFT | MOTOR<br>VEHICLE<br>THEFT |
|------|--------------------|-------------------|--------------------|--------|------------------|---------|-----------------------|----------|-------------------|---------------------------|
| 2006 | 27,507             | 4,473             | 23,034             | 34     | 495              | 589     | 3,355                 | 4,015    | 16,560            | 2,459                     |
| 2007 | 26,941             | 4,427             | 22,514             | 42     | 514              | 577     | 3,294                 | 3,606    | 16,533            | 2,375                     |
| 2008 | 24,152             | 4,452             | 19,700             | 30     | 446              | 642     | 3,334                 | 3,175    | 14,931            | 1,594                     |
| 2009 | 24,826             | 4,524             | 20,302             | 21     | 503              | 643     | 3,357                 | 3,498    | 15,133            | 1,671                     |
| 2010 | 24,624             | 4,522             | 20,102             | 32     | 528              | 592     | 3,370                 | 3,083    | 15,412            | 1,607                     |