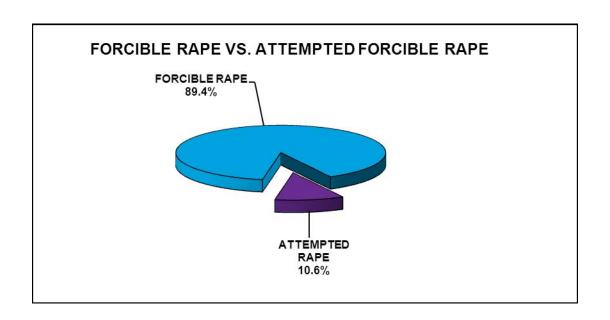

# **2010 FORCIBLE RAPE**

| RAPE TYPE               | NUMBER | PERCENT |
|-------------------------|--------|---------|
| FORCIBLE RAPE           | 472    | 89.4%   |
| ATTEMPTED FORCIBLE RAPE | 56     | 10.6%   |