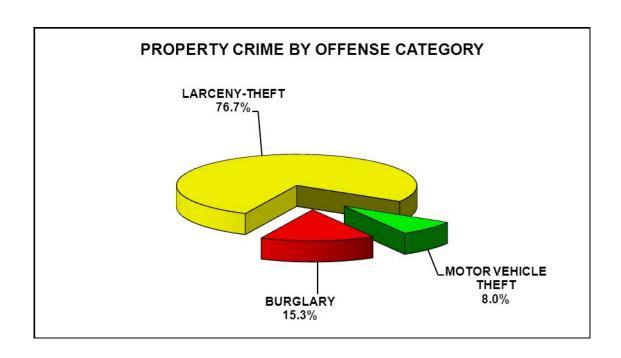

#### SUMMARY

The calculations represented in *Crime Reported in Alaska* are made utilizing the index offense totals for the current and previous year, as well as population estimates provided by the FBI. All of the violent crime index offense totals, with the exception of robbery, increased in 2010, while the property crime index offense totals decreased, except Larceny-Theft. The crime rate, which relates the incidence of crime to population, likewise experienced similar increases and decreases as the index offense totals. Caution should be exercised when comparing data from year to year and making conclusions.