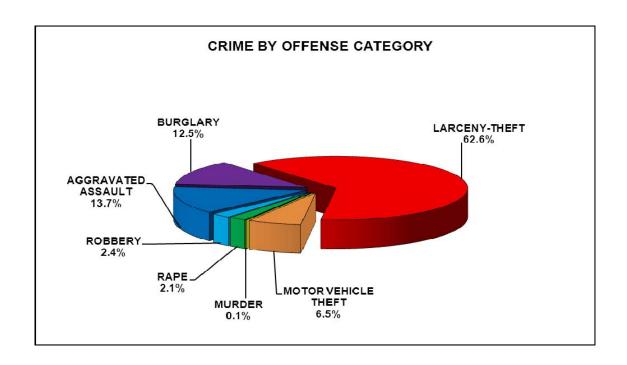

#### SUMMARY

A total of 32 murders were recorded in 2010. This represents 0.7 percent of the violent crimes and 0.1 percent of the total crime index offenses. The number of murders increased 52.4 percent between 2009 and 2010. Monthly figures show that more persons were murdered in August and November than any other month in 2010. A minimum of 1 homicide occurred every month in 2010. There were no identified offenders under 18 years of age and 85.3 percent were 18 and over, an additional 14.7 percent were unknown offenders. Eighteen point eight (18.8) percent of the victims were under 18 years of age and 81.2 percent were 18 and over. Seventy three point five (73.5) percent of the identified offenders and 81.2 percent of the victims were male. The weapon used in 56.3 percent of the homicides was some type of firearm.

### **SUMMARY**

A total of 528 rapes were reported in 2010, 56 of which were attempted rapes. The total represents 11.7 percent of the violent crimes and 2.1 percent of the total crime index offenses. There were 5.0 percent more reported rapes in 2010 than in 2009. Monthly figures indicate that the greatest number of rapes, including attempts, occurred in May and June while the fewest number occurred in October. Arrest data submitted by 35 agencies indicated 7.7 percent of the persons arrested for rape were under 18 years of age and 92.3 percent were 18 and over.

### **SUMMARY**

A total of 592 robberies were committed in 2010. This represents 13.1 percent of the violent crimes and 2.4 percent of the total crime index offenses. The number of robberies decreased 7.9 percent between 2009 and 2010. Monthly figures indicate that more persons were robbed during July than any other month, while the fewest number were robbed in February and March. Twenty-six point five (26.5) percent of the robberies were committed using a firearm while 55.1 percent were committed using strong-arm tactics. Arrest data submitted by 35 agencies indicated 15.5 percent of the persons arrested for robbery were under 18 years of age and 84.5 percent were 18 and over. Eighty three (83) percent of the persons arrested for robbery were male.

#### SUMMARY

A total of 3,370 aggravated assaults occurred in 2010. This represents 74.5 percent of the violent crimes and 13.7 percent of the total crime index offenses. The number of aggravated assaults increased 0.4 percent between 2009 and 2010. Monthly figures indicate that more persons were assaulted in July than any other month in 2010 while the fewest number were assaulted in February. Arrest data submitted by 35 reporting agencies indicated 7.6 percent of the offenders were under 18 years of age and 92.4 percent were 18 and over. Seventy-nine (79) percent of the persons arrested for aggravated assault were male.