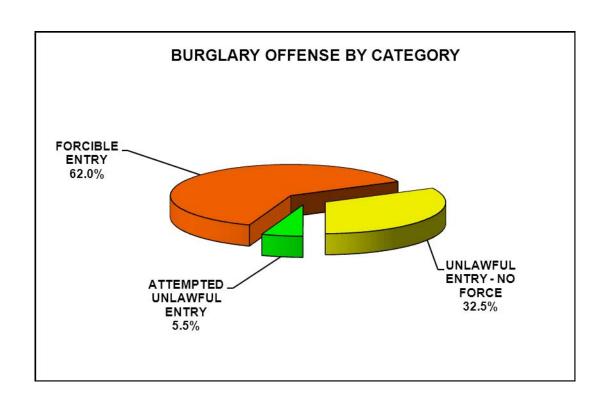

# OFFENDER DISTRIBUTION BY AGE, SEX, AND RACE

| AGE      | NUMBER | PERCENT | SEX  |        |     | RACE  |       |        |       |     |
|----------|--------|---------|------|--------|-----|-------|-------|--------|-------|-----|
|          |        |         | MALE | FEMALE | UNK | WHITE | BLACK | INDIAN | ASIAN | UNK |
| Under 12 |        |         |      |        |     |       |       |        |       |     |
| 13-14    |        |         |      |        |     |       |       |        |       |     |
| 15       |        |         |      |        |     |       |       |        |       |     |
| 16       |        |         |      |        |     |       |       |        |       |     |
| 17       |        |         |      |        |     |       |       |        |       |     |
| 18       |        |         |      |        |     |       |       |        |       |     |
| 19       |        |         |      |        |     |       |       |        |       |     |
| 20       |        |         |      |        |     |       |       |        |       |     |
| 21       | 2      | 5.9%    | 2    |        |     | 2     |       |        |       |     |
| 22       | 1      | 2.9%    | 1    |        |     | 1     |       |        |       |     |
| 23       | 2      | 5.9%    | 1    | 1      |     | 2     |       |        |       |     |
| 24       | 2      | 5.9%    | 2    |        |     | 2     |       |        |       |     |
| 25-29    | 6      | 17.6%   | 5    | 1      |     | 2     | 1     | 2      | 1     |     |
| 30-34    | 3      | 8.8%    | 2    | 1      |     |       |       | 3      |       |     |
| 35-39    | 2      | 5.9%    | 1    | 1      |     | 1     | 1     |        |       |     |
| 40-44    | 5      | 14.7%   | 5    |        |     | 4     |       |        | 1     |     |
| 45-49    | 4      | 11.8%   | 4    | 1      |     | 1     |       | 3      |       |     |
| 50-54    | 1      | 2.9%    | 1    |        |     |       |       | 1      |       |     |
| 55-59    |        |         |      |        |     |       |       |        |       |     |
| 60-64    | 1      | 2.9%    | 1    |        |     | 1     |       |        |       |     |
| 65+      |        |         |      |        |     |       |       |        |       |     |
| UNK      | 5      | 14.7%   |      |        | 5   |       |       |        |       | 5   |
| TOTAL    | 34     | 100.0%  | 25   | 4      | 5   | 16    | 2     | 9      | 2     | 5   |