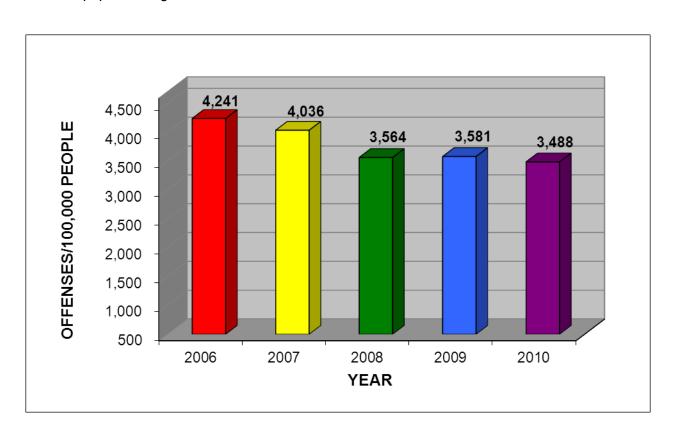

#### **CRIME RATE SUMMARY**

2006 - 2010

|      | POPULATION | TOTAL<br>OFFENSES | VIOLENT<br>CRIMES | PROPERTY<br>CRIMES | MURDER | FORCIBLE<br>RAPE* | ROBBERY | AGGRAVATED<br>ASSAULT | BURGLARY | LARCENY-<br>THEFT | MOTOR<br>VEHICLE<br>THEFT |
|------|------------|-------------------|-------------------|--------------------|--------|-------------------|---------|-----------------------|----------|-------------------|---------------------------|
| 2006 | 648,530    | 4,241             | 690 3,5           | 52                 | 5.2    | **                | 90.8    | 517.3                 | 619.1    | 2,553.5           | 379.2                     |
| 2007 | 667,568    | 4,036             | 663 3,3           | 73                 | 6.3    | **                | 86.4    | 493.4                 | 540.2    | 2,476.6           | 355.8                     |
| 2008 | 677,603    | 3,564             | 657               | 2,907              | 4.4    | **                | 94.8    | 492.0                 | 468.6    | 2,203.5           | 235.2                     |
| 2009 | 693,296    | 3,581             | 653               | 2,928              | 3.0    | **                | 92.8    | 484.2                 | 504.6    | 2,182.8           | 241.0                     |
| 2010 | 705,910    | 3,488             | 640               | 2,848              | 4.5    | **                | 83.8    | 477.3                 | 436.7    | 2,183.2           | 227.6                     |