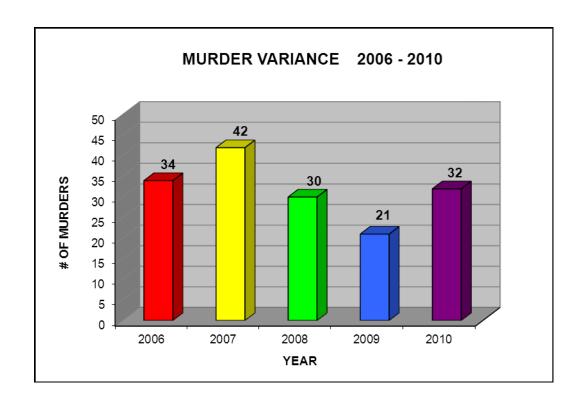

#### SUMMARY

A total of 32 murders were recorded in 2010. This represents 0.7 percent of the violent crimes and 0.1 percent of the total crime index offenses. The number of murders increased 52.4 percent between 2009 and 2010. Monthly figures show that more persons were murdered in August and November than any other month in 2010. A minimum of 1 homicide occurred every month in 2010. There were no identified offenders under 18 years of age and 85.3 percent were 18 and over, an additional 14.7 percent were unknown offenders. Eighteen point eight (18.8) percent of the victims were under 18 years of age and 81.2 percent were 18 and over. Seventy three point five (73.5) percent of the identified offenders and 81.2 percent of the victims were male. The weapon used in 56.3 percent of the homicides was some type of firearm.

**MURDER INDEX AND RATE VARIANCE 2006 – 2010** 

| YEAR | NUMBER | INDEX % CHANGE | RATE<br>% CHANGE |
|------|--------|----------------|------------------|
| 2006 | 34     | +6.3           | +6.1             |
| 2007 | 42     | +23.5          | +20.0            |
| 2008 | 30     | -28.6          | -30.2            |
| 2009 | 21     | -30.0          | -31.8            |
| 2010 | 32     | +52.4          | +50.0            |