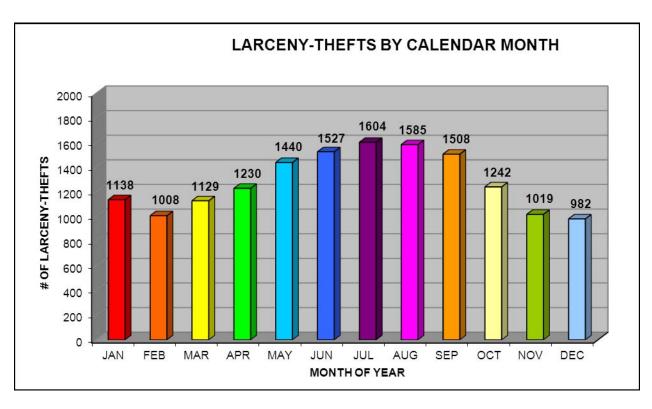

\$1,951,685; from buildings, \$3,659,134; and from coin-operated machines, \$8,238. Thefts of motor vehicle accessories totaled \$295,021 and theft of bicycles totaled \$258,638. All other thefts totaled \$3,438,810.

**LARCENY-THEFT INDEX AND RATE VARIANCE 2006 – 2010** 

| YEAR | NUMBER | INDEX<br>% CHANGE | RATE<br>% CHANGE |
|------|--------|-------------------|------------------|
| 2006 | 16,560 | -1.6              | -1.4             |
| 2007 | 16,533 | -0.2              | -3.0             |
| 2008 | 14,931 | -9.7              | -11.0            |
| 2009 | 15,133 | 1.4               | -0.9             |
| 2010 | 15,412 | 2.0               | 2.4              |

<sup>6</sup> Crime in the United States 2009, http://www2.fbi.gov/ucr/cius2009/offenses/property\_crime/larceny-theft.html





### **SUMMARY BY LARCENY-THEFT TYPE**

| TYPE                              | NUMBER | PERCENT |
|-----------------------------------|--------|---------|
| POCKET-PICKING                    | 71     | 0.5%    |
| PURSE-SNATCHING                   | 41     | 0.3%    |
| SHOPLIFTING                       | 2722   | 17.7%   |
| FROM MOTOR VEHICLE                | 3846   | 25.0%   |
| MOTOR VEHICLE PARTS & ACCESSORIES | 448    | 2.9%    |
| BICYCLES                          | 761    | 4.9%    |
| FROM BUILDING                     | 4108   | 26.7%   |
| FROM COIN OPERATED MACHINES       | 22     | 0.1%    |
| ALL OTHER                         | 3394   | 22.0%   |



# ARREST DISTRIBUTION BY AGE, SEX, AND RACE

| AGE          | NUMBER | PERCENT | SEX  |        |
|--------------|--------|-------