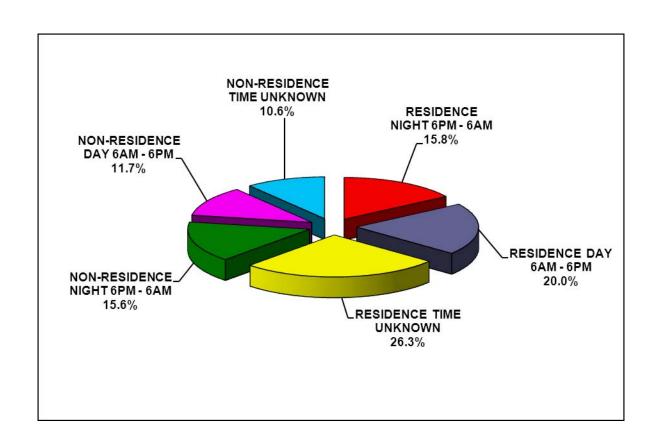

# OFFENDER DISTRIBUTION BY AGE, SEX, AND RACE

| AGE      | NUMBER | PERCENT | SEX  |        |     | RACE  |       |        |       |     |
|----------|--------|---------|------|--------|-----|-------|-------|--------|-------|-----|
|          |        |         | MALE | FEMALE | UNK | WHITE | BLACK | INDIAN | ASIAN | UNK |
| Under 12 |        |         |      |        |     |       |       |        |       |     |
| 13-14    |        |         |      |        |     |       |       |        |       |     |
| 15       |        |         |      |        |     |       |       |        |       |     |
| 16       |        |         |      |        |     |       |       |        |       |     |
| 17       |        |         |      |        |     |       |       |        |       |     |
| 18       |        |         |      |        |     |       |       |        |       |     |
| 19       |        |         |      |        |     |       |       |        |       |     |
| 20       |        |         |      |        |     |       |       |        |       |     |
| 21       | 2      | 5.9%    | 2    |        |     | 2     |       |        |       |     |
| 22       | 1      | 2.9%    | 1    |        |     | 1     |       |        |       |     |
| 23       | 2      | 5.9%    | 1    | 1      |     | 2     |       |        |       |     |
| 24       | 2      | 5.9%    | 2    |        |     | 2     |       |        |       |     |
| 25-29    | 6      | 17.6%   | 5    | 1      |     | 2     | 1     | 2      | 1     |     |
| 30-34    | 3      | 8.8%    | 2    | 1      |     |       |       | 3      |       |     |
| 35-39    | 2      | 5.9%    | 1    | 1      |     | 1     | 1     |        |       |     |
| 40-44    | 5      | 14.7%   | 5    |        |     | 4     |       |        | 1     |     |
| 45-49    | 4      | 11.8%   | 4    | 1      |     | 1     |       | 3      |       |     |
| 50-54    | 1      | 2.9%    | 1    |        |     |       |       | 1      |       |     |
| 55-59    |        |         |      |        |     |       |       |        |       |     |
| 60-64    | 1      | 2.9%    | 1    |        |     | 1     |       |        |       |     |
| 65+      |        |         |      |        |     |       |       |        |       |     |
| UNK      | 5      | 14.7%   |      |        | 5   |       |       |        |       | 5   |
| TOTAL    | 34     | 100.0%  | 25   | 4      | 5   | 16    | 2     | 9      | 2     | 5   |