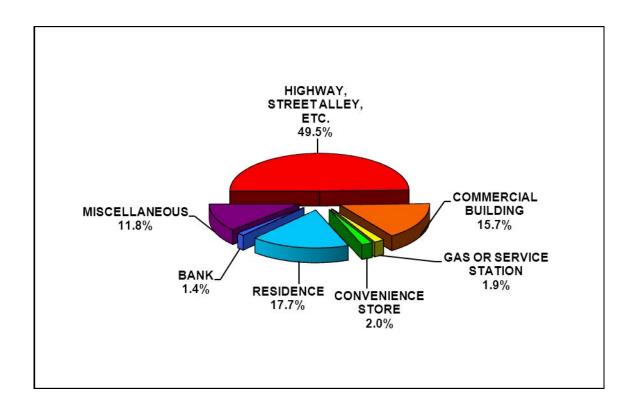

The estimated dollar value of associated property loss was \$534,461. Robberies reported to have occurred on streets or highways accounted for approximately 49.5 percent of the offense total and 33 percent of the property loss.

### **SUMMARY BY PLACE OF OCCURRENCE**

| PLACE OF OCCURRENCE         | NUMBER | PERCENT |
|-----------------------------|--------|---------|
| HIGHWAY, STREET ALLEY, ETC. | 293    | 49.5%   |
| COMMERCIAL BUILDING         | 93     | 15.7%   |
| GAS OR SERVICE STATION      | 11     | 1.9%    |
| CONVENIENCE STORE           | 12     | 2.0%    |
| RESIDENCE                   | 105    | 17.7%   |
| BANK                        | 8      | 1.4%    |
| MISCELLANEOUS               | 70     | 11.8%   |

The robbery miscellaneous category, encompassing those not classified in the first 6 categories, includes robberies occurring on or at waterways, houses of worship, union halls, school buildings, government buildings, subways, trains, airplanes, doctors' and lawyers' offices, wooded areas, etc.