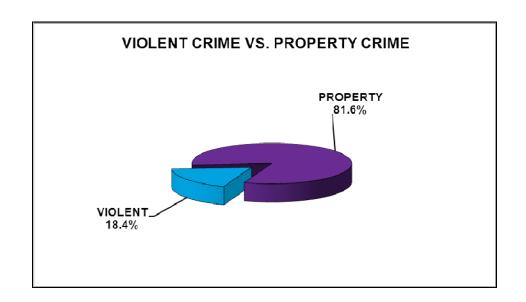

#### **DEFINITION**

The crime index is composed of selected offenses used to gauge fluctuations in the overall volume and rate of crime reported to law enforcement. The offenses included are the violent crimes of murder and non-negligent manslaughter, forcible rape, robbery, and aggravated assault and the property crimes of burglary, larceny-theft, and motor vehicle theft. All violent crime involves force or threat of force whereas the object of property crime is the taking of money or property without force or threat of force against the victim.

#### SUMMARY

The calculations represented in *Crime Reported in Alaska* are made utilizing the index offense totals for the current and previous year, as well as population estimates provided by the FBI. All of the violent crime index offense totals, with the exception of robbery, increased in 2010, while the property crime index offense totals decreased, except Larceny-Theft. The crime rate, which relates the incidence of crime to population, likewise experienced similar increases and decreases as the index offense totals. Caution should be exercised when comparing data from year to year and making conclusions.