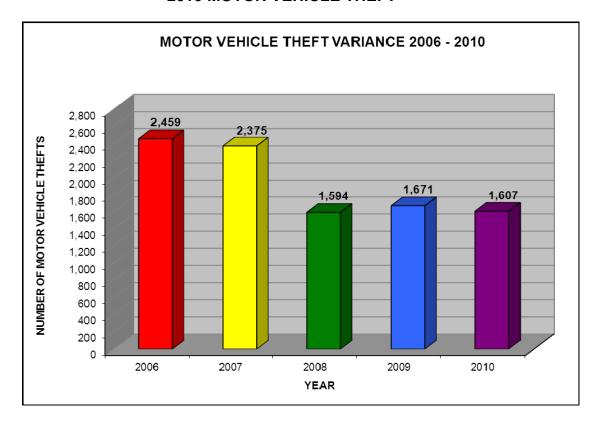

## **CRIME INDEX OFFENSE SUMMARY**

2006 - 2010

|      | TOTAL<br>OFFENSES* | VIOLENT<br>CRIMES | PROPERTY<br>CRIMES | MURDER | FORCIBLE<br>RAPE | ROBBERY | AGGRAVATED<br>ASSAULT | BURGLARY | LARCENY<br>-THEFT | MOTOR<br>VEHICLE<br>THEFT |
|------|--------------------|-------------------|--------------------|--------|------------------|---------|-----------------------|----------|-------------------|---------------------------|
| 2006 | 27,507             | 4,473             | 23,034             | 34     | 495              | 589     | 3,355                 | 4,015    | 16,560            | 2,459                     |
| 2007 | 26,941             | 4,427             | 22,514             | 42     | 514              | 577     | 3,294                 | 3,606    | 16,533            | 2,375                     |
| 2008 | 24,152             | 4,452             | 19,700             | 30     | 446              | 642     | 3,334                 | 3,175    | 14,931            | 1,594                     |
| 2009 | 24,826             | 4,524             | 20,302             | 21     | 503              | 643     | 3,357                 | 3,498    | 15,133            | 1,671                     |
| 2010 | 24,624             | 4,522             | 20,102             | 32     | 528              | 592     | 3,370                 | 3,083    | 15,412            | 1,607                     |