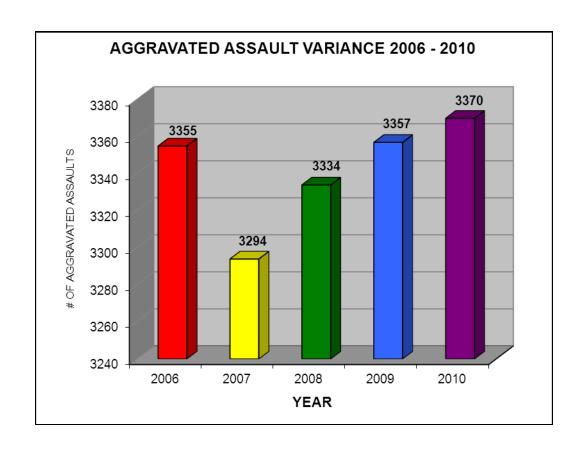

#### SUMMARY

A total of 3,370 aggravated assaults occurred in 2010. This represents 74.5 percent of the violent crimes and 13.7 percent of the total crime index offenses. The number of aggravated assaults increased 0.4 percent between 2009 and 2010. Monthly figures indicate that more persons were assaulted in July than any other month in 2010 while the fewest number were assaulted in February. Arrest data submitted by 35 reporting agencies indicated 7.6 percent of the offenders were under 18 years of age and 92.4 percent were 18 and over. Seventy-nine (79) percent of the persons arrested for aggravated assault were male.

## **CRIME INDEX OFFENSE SUMMARY**

2006 - 2010

|      | TOTAL<br>OFFENSES* | VIOLENT<br>CRIMES | PROPERTY<br>CRIMES | MURDER | FORCIBLE<br>RAPE | ROBBERY | AGGRAVATED<br>ASSAULT | BURGLARY | LARCENY<br>-THEFT | MOTOR<br>VEHICLE<br>THEFT |
|------|--------------------|-------------------|--------------------|--------|------------------|---------|-----------------------|----------|-------------------|---------------------------|
| 2006 | 27,507             | 4,473             | 23,034             | 34     | 495              | 589     | 3,355                 | 4,015    | 16,560            | 2,459                     |
| 2007 | 26,941             | 4,427             | 22,514             | 42     | 514              | 577     | 3,294                 | 3,606    | 16,533            | 2,375                     |
| 2008 | 24,152             | 4,452             | 19,700             | 30     | 446              | 642     | 3,334                 | 3,175    | 14,931            | 1,594                     |
| 2009 | 24,826             | 4,524             | 20,302             | 21     | 503              | 643     | 3,357                 | 3,498    | 15,133            | 1,671                     |
| 2010 | 24,624             | 4,522             | 20,102             | 32     | 528              | 592     | 3,370                 | 3,083    | 15,412            | 1,607                     |