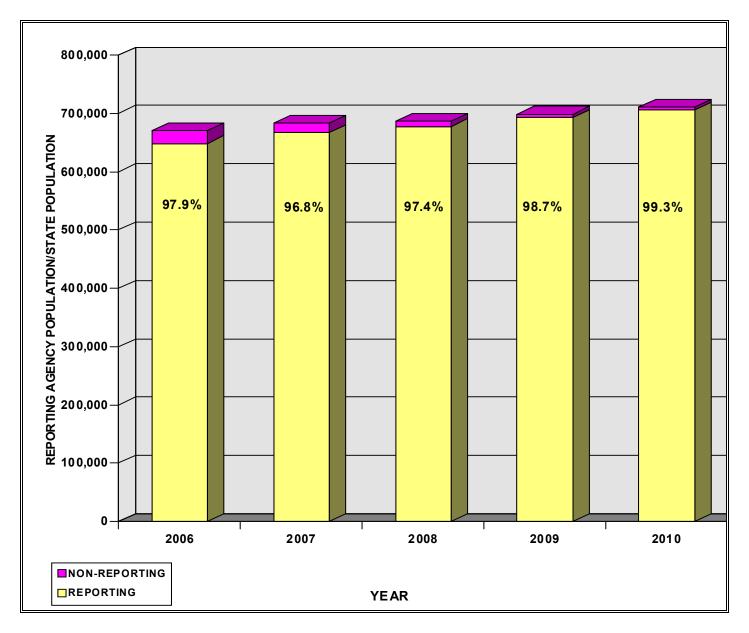

#### REPORTING AGENCY POPULATION

2006 - 2010

The FBI estimates population figures. They are calculated by using the state totals available to the Bureau of the Census and applying the state's rate of growth for the current year over the previous year to each agency.

In 2010, the percentage of the population represented by reporting agencies increased to 99.4 percent. The population represented by the 35, 12-month reporting agencies, experienced an estimated 1.8 percent increase. All facts are important to consider when reviewing the fluctuations in the crime index and rate variances between 2009 and 2010, as well as changes in the crime index offense totals and their distributions.