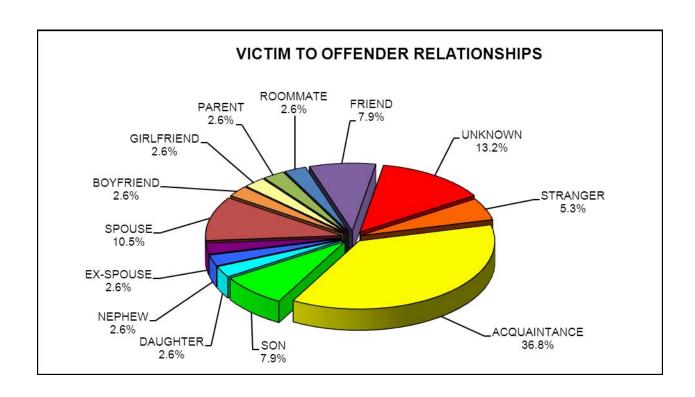

### **RELATIONSHIP OF VICTIM TO OFFENDER**

| RELATIONSHIP | NUMBER | PERCENT |
|--------------|--------|---------|
| STRANGER     | 2      | 5.3%    |
| ACQUAINTANCE | 14     | 36.8%   |
| SON          | 3      | 7.9%    |
| DAUGHTER     | 1      | 2.6%    |
| NEPHEW       | 1      | 2.6%    |
| EX-SPOUSE    | 1      | 2.6%    |
| SPOUSE       | 4      | 10.5%   |
| BOYFRIEND    | 1      | 2.6%    |
| GIRLFRIEND   | 1      | 2.6%    |
| PARENT       | 1      | 2.6%    |
| ROOMMATE     | 1      | 2.6%    |
| FRIEND       | 3      | 7.9%    |
| UNKNOWN      | 5      | 13.2%   |

The sum of all the relationship categories (38) may not equal the murder/victim total (32) or the offender total (34), as several incidents involved multiple offenders or multiple victims and each relationship is counted.