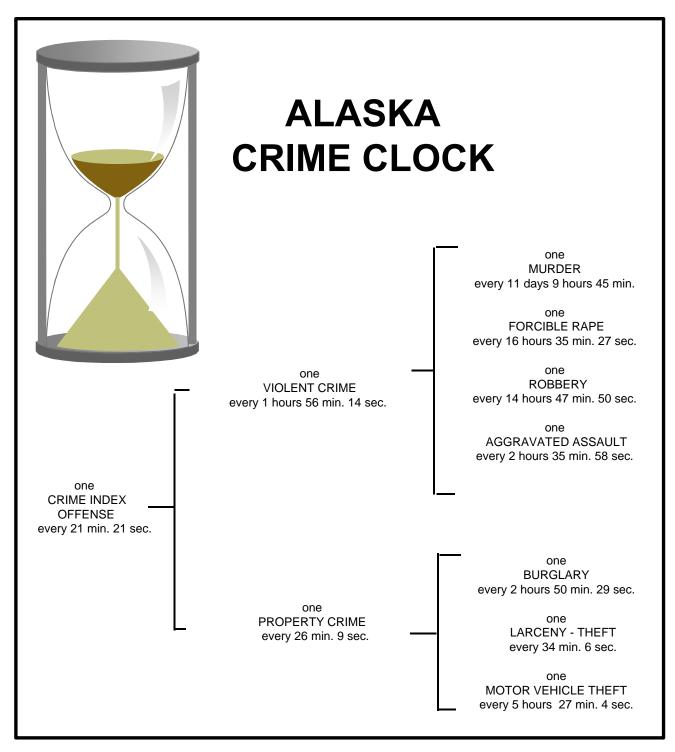

# 2010 REPORTED CRIME FREQUENCY

The Crime Clock should be viewed with care. Being the most aggregate representation of UCR data, it is designed to convey the annual reported crime experience by showing the relative frequency of occurrence of the Index Offenses. This mode of display should not be taken to imply a regularity in the commission of the Crime Index Offenses; rather, it represents the annual ratio of crime to fixed time intervals.