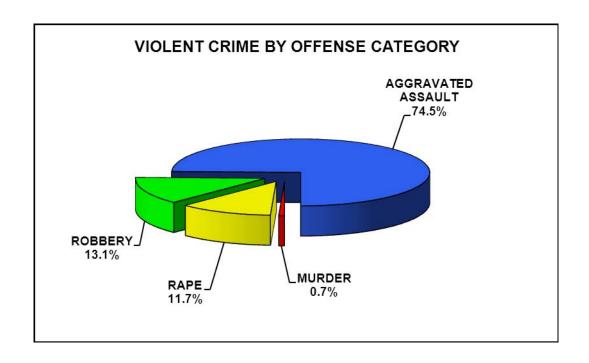

#### SUMMARY

A total of 32 murders were recorded in 2010. This represents 0.7 percent of the violent crimes and 0.1 percent of the total crime index offenses. The number of murders increased 52.4 percent between 2009 and 2010. Monthly figures show that more persons were murdered in August and November than any other month in 2010. A minimum of 1 homicide occurred every month in 2010. There were no identified offenders under 18 years of age and 85.3 percent were 18 and over, an additional 14.7 percent were unknown offenders. Eighteen point eight (18.8) percent of the victims were under 18 years of age and 81.2 percent were 18 and over. Seventy three point five (73.5) percent of the identified offenders and 81.2 percent of the victims were male. The weapon used in 56.3 percent of the homicides was some type of firearm.

### **SUMMARY**

A total of 592 robberies were committed in 2010. This represents 13.1 percent of the violent crimes and 2.4 percent of the total crime index offenses. The number of robberies decreased 7.9 percent between 2009 and 2010. Monthly figures indicate that more persons were robbed during July than any other month, while the fewest number were robbed in February and March. Twenty-six point five (26.5) percent of the robberies were committed using a firearm while 55.1 percent were committed using strong-arm tactics. Arrest data submitted by 35 agencies indicated 15.5 percent of the persons arrested for robbery were under 18 years of age and 84.5 percent were 18 and over. Eighty three (83) percent of the persons arrested for robbery were male.

#### SUMMARY

A total of 3,370 aggravated assaults occurred in 2010. This represents 74.5 percent of the violent crimes and 13.7 percent of the total crime index offenses. The number of aggravated assaults increased 0.4 percent between 2009 and 2010. Monthly figures indicate that more persons were assaulted in July than any other month in 2010 while the fewest number were assaulted in February. Arrest data submitted by 35 reporting agencies indicated 7.6 percent of the offenders were under 18 years of age and 92.4 percent were 18 and over. Seventy-nine (79) percent of the persons arrested for aggravated assault were male.