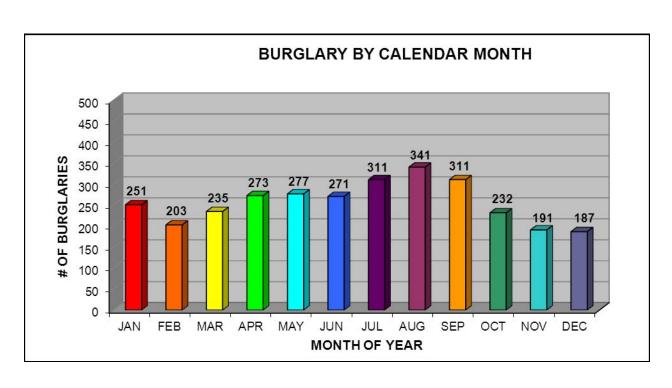

# OFFENDER DISTRIBUTION BY AGE, SEX, AND RACE

| AGE      | NUMBER | PERCENT | SEX  |        |     | RACE  |       |        |       |     |
|----------|--------|---------|------|--------|-----|-------|-------|--------|-------|-----|
|          |        |         | MALE | FEMALE | UNK | WHITE | BLACK | INDIAN | ASIAN | UNK |
| Under 12 |        |         |      |        |     |       |       |        |       |     |
| 13-14    |        |         |      |        |     |       |       |        |       |     |
| 15       |        |         |      |        |     |       |       |        |       |     |
| 16       |        |         |      |        |     |       |       |        |       |     |
| 17       |        |         |      |        |     |       |       |        |       |     |
| 18       |        |         |      |        |     |       |       |        |       |     |
| 19       |        |         |      |        |     |       |       |        |       |     |
| 20       |        |         |      |        |     |       |       |        |       |     |
| 21       | 2      | 5.9%    | 2    |        |     | 2     |       |        |       |     |
| 22       | 1      | 2.9%    | 1    |        |     | 1     |       |        |       |     |
| 23       | 2      | 5.9%    | 1    | 1      |     | 2     |       |        |       |     |
| 24       | 2      | 5.9%    | 2    |        |     | 2     |       |        |       |     |
| 25-29    | 6      | 17.6%   | 5    | 1      |     | 2     | 1     | 2      | 1     |     |
| 30-34    | 3      | 8.8%    | 2    | 1      |     |       |       | 3      |       |     |
| 35-39    | 2      | 5.9%    | 1    | 1      |     | 1     | 1     |        |       |     |
| 40-44    | 5      | 14.7%   | 5    |        |     | 4     |       |        | 1     |     |
| 45-49    | 4      | 11.8%   | 4    | 1      |     | 1     |       | 3      |       |     |
| 50-54    | 1      | 2.9%    | 1    |        |     |       |       | 1      |       |     |
| 55-59    |        |         |      |        |     |       |       |        |       |     |
| 60-64    | 1      | 2.9%    | 1    |        |     | 1     |       |        |       |     |
| 65+      |        |         |      |        |     |       |       |        |       |     |
| UNK      | 5      | 14.7%   |      |        | 5   |       |       |        |       | 5   |
| TOTAL    | 34     | 100.0%  | 25   | 4      | 5   | 16    | 2     | 9      | 2     | 5   |