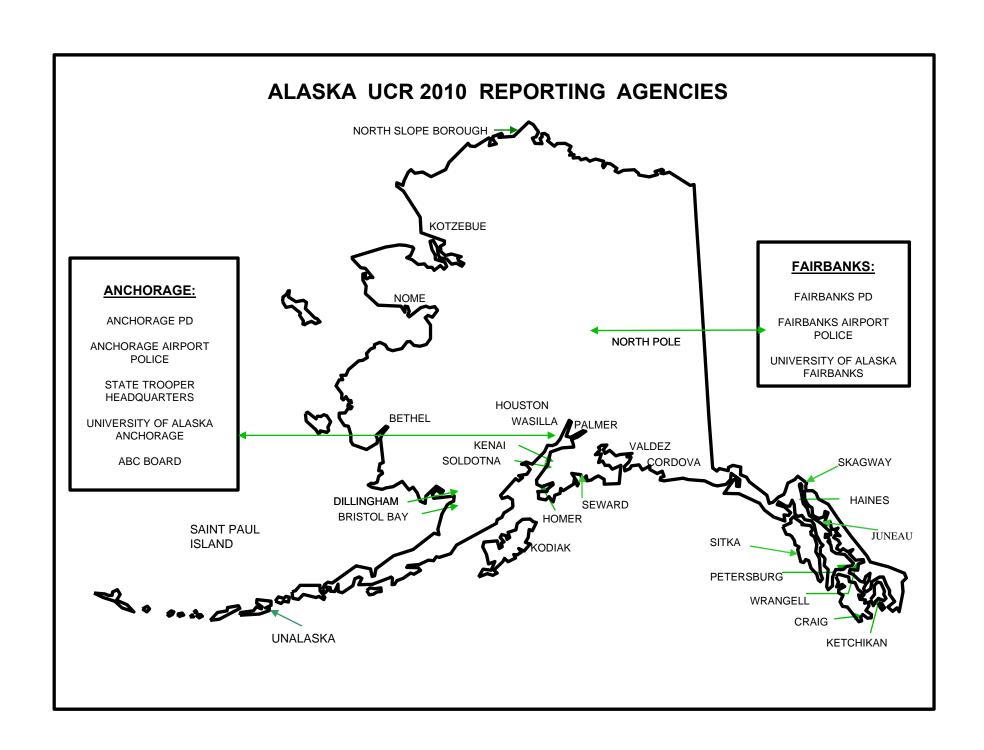

In 2010, 35 agencies provided 12 months of crime information to the department. The reporting agencies represented 99.4 percent of the state's population. Monthly crime statistics, created from the Alaska Public Safety Information Network (APSIN) or locally generated reports, are forwarded to the FBI for inclusion in its annual report and are used to compile the annual *Crime Reported in Alaska* publication. This document is a major resource for measuring the trend and distribution of crime in Alaska.

# **2010 CONTRIBUTING AGENCIES**

| SUMMARY BASED DATA                              | PARTICIPATION |
|-------------------------------------------------|---------------|
| Alaska State Troopers                           | 1976 – 2010   |
| Alcohol Beverage Control Board                  | 2005 - 2010   |
| Anchorage Airport Police                        | 1989 – 2010   |
| Anchorage Police Department                     | 1976 – 2010   |
| Bethel Police Department                        | 1987 – 1995   |
|                                                 | 1999 – 2010   |
| Bristol Bay Borough Police Department           | 1985 – 2010   |
| Cordova Police Department                       | 1978 – 1997   |
|                                                 | 1999 – 2010   |
| Craig Police Department                         | 1978 – 2010   |
| Dillingham Police Department                    | 1981 – 1987   |
|                                                 | 1994 – 2010   |
| Fairbanks Airport Police                        | 1998 – 2010   |
| Fairbanks Police Department                     | 1976 – 2010   |
| Haines Police Department                        | 1985 – 2010   |
| Homer Police Department                         | 1976 – 2010   |
| Houston Police Department                       | 2004 - 2010   |
| Juneau Police Department                        | 1976 – 1994   |
|                                                 | 2002 - 2010   |
| Kenai Police Department                         | 1976 – 2010   |
| Ketchikan Police Department                     | 1976 – 1987   |
|                                                 | 1989 – 2010   |
| Kodiak Police Department                        | 1980 – 2010   |
| Kotzebue Police Department                      | 1980 – 1983   |
|                                                 | 2000 – 2001   |
|                                                 | 2004 – 2006   |
|                                                 | 2008 – 2010   |
| North Pole Police Department                    | 1978 – 2010   |
| North Slope Borough Department of Public Safety | 1977 – 1996   |
|                                                 | 1999 – 2010   |
| Nome Police Department                          | 1978 – 1991   |
|                                                 | 2009 - 2010   |

| Palmer Police Department       | 1977 – 2010 |
|--------------------------------|-------------|
| Petersburg Police Department   | 1976 – 2009 |
| Saint Paul Police Department   | 1987 – 1989 |
|                                | 1997 – 2010 |
| Seward Police Department       | 1978 – 2010 |
| Sitka Police Department        | 1976 – 1988 |
|                                | 2000 - 2010 |
| Skagway Police Department      | 1977 – 1997 |
|                                | 2000 – 2010 |
| Soldotna Police Department     | 1977 – 2010 |
| Unalaska Police Department     | 1980 – 1981 |
|                                | 1983        |
|                                | 2000 - 2010 |
| University of Alaska Anchorage | 1993 – 2010 |
| University of Alaska Fairbanks | 1993 – 2010 |
| Valdez Police Department       | 1976 – 1983 |
|                                | 1999 – 2002 |
|                                | 2008 – 2010 |
| Wasilla Police Department      | 1993 – 2005 |
|                                | 2006 (2+mo) |
|                                | 2007 – 2010 |
| Wrangell Police Department     | 1976 – 2010 |