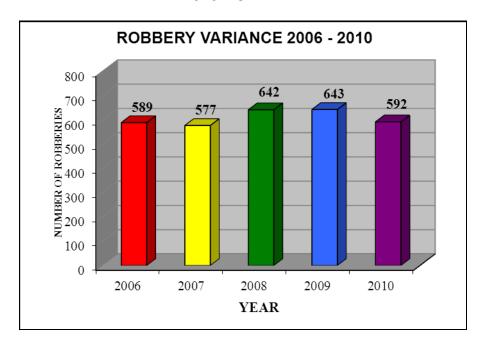

**ROBBERY INDEX AND RATE VARIANCE 2006 - 2010** 

| YEAR | NUMBER | INDEX<br>% CHANGE | RATE<br>% CHANGE |
|------|--------|-------------------|------------------|
| 2006 | 589    | 10.9              | 11.1             |
| 2007 | 577    | -2.0              | -4.8             |
| 2008 | 642    | 11.3              | 9.6              |
| 2009 | 643    | 0.2               | -2.1             |
| 2010 | 592    | -7.9              | -9.6             |