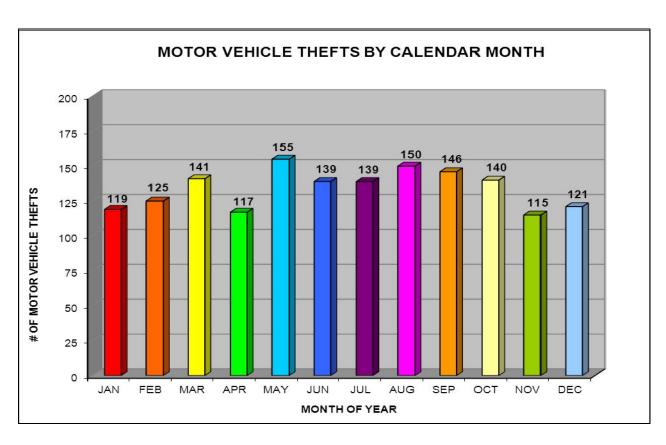

<sup>\*</sup> Due to non-availability of female population data, the rate percent change cannot be calculated.

<sup>&</sup>lt;sup>2</sup> Crime in the United States 2009, http://www2.fbi.gov/ucr/cius2009/offenses/violent\_crime/forcible\_rape.html

### **2010 FORCIBLE RAPE**

# **2010 FORCIBLE RAPE**

| RAPE TYPE               | NUMBER | PERCENT |
|-------------------------|--------|---------|
| FORCIBLE RAPE           | 472    | 89.4%   |
| ATTEMPTED FORCIBLE RAPE | 56     | 10.6%   |