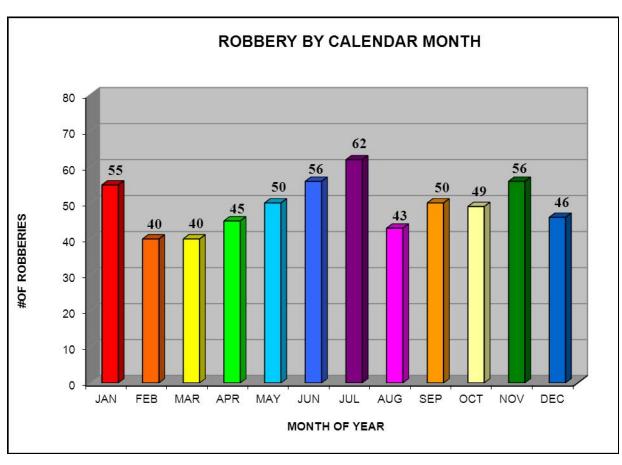

### **SUMMARY**

A total of 592 robberies were committed in 2010. This represents 13.1 percent of the violent crimes and 2.4 percent of the total crime index offenses. The number of robberies decreased 7.9 percent between 2009 and 2010. Monthly figures indicate that more persons were robbed during July than any other month, while the fewest number were robbed in February and March. Twenty-six point five (26.5) percent of the robberies were committed using a firearm while 55.1 percent were committed using strong-arm tactics. Arrest data submitted by 35 agencies indicated 15.5 percent of the persons arrested for robbery were under 18 years of age and 84.5 percent were 18 and over. Eighty three (83) percent of the persons arrested for robbery were male.