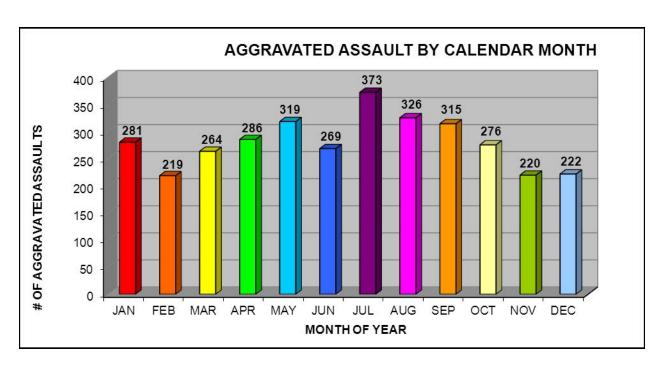

#### SUMMARY

A total of 3,370 aggravated assaults occurred in 2010. This represents 74.5 percent of the violent crimes and 13.7 percent of the total crime index offenses. The number of aggravated assaults increased 0.4 percent between 2009 and 2010. Monthly figures indicate that more persons were assaulted in July than any other month in 2010 while the fewest number were assaulted in February. Arrest data submitted by 35 reporting agencies indicated 7.6 percent of the offenders were under 18 years of age and 92.4 percent were 18 and over. Seventy-nine (79) percent of the persons arrested for aggravated assault were male.