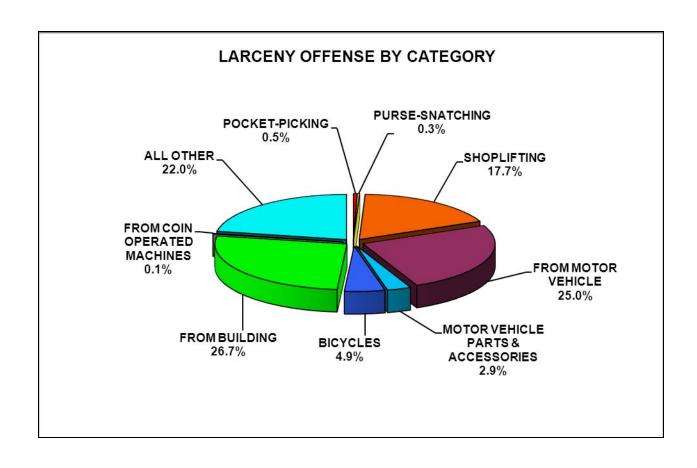

|

<sup>6</sup> Crime in the United States 2009, http://www2.fbi.gov/ucr/cius2009/offenses/property\_crime/larceny-theft.html





### **SUMMARY BY LARCENY-THEFT TYPE**

| TYPE                              | NUMBER | PERCENT |
|-----------------------------------|--------|---------|
| POCKET-PICKING                    | 71     | 0.5%    |
| PURSE-SNATCHING                   | 41     | 0.3%    |
| SHOPLIFTING                       | 2722   | 17.7%   |
| FROM MOTOR VEHICLE                | 3846   | 25.0%   |
| MOTOR VEHICLE PARTS & ACCESSORIES | 448    | 2.9%    |
| BICYCLES                          | 761    | 4.9%    |
| FROM BUILDING                     | 4108   | 26.7%   |
| FROM COIN OPERATED MACHINES       | 22     | 0.1%    |
| ALL OTHER                         | 3394   | 22.0%   |



# ARREST DISTRIBUTION BY AGE, SEX, AND RACE

| AGE          | NUMBER | PERCENT | SEX  |        |
|--------------|--------|---------|------|--------|
| GROUP        |        |         | MALE | FEMALE |
| 12 AND UNDER | 86     | 2.7%    | 48   | 38     |
| 13 - 14      | 242    | 7.7%    | 144  | 98     |
| 15           | 155    | 4.9%    | 95   | 60     |
| 16           | 184    | 5.9%    | 116  | 68     |
| 17           | 205    | 6.5%    | 120  | 85     |
| 18           | 176    | 5.6%    | 98   | 78     |
| 19           | 179    | 5.7%    | 115  | 64     |
| 20           | 139    | 4.4%    | 98   | 41     |
| 21           | 142    | 4.5%    | 103  | 39     |
| 22           | 130    | 4.1%    | 77   | 53     |
| 23           | 95     | 3.0%    | 58   | 37     |
| 24           | 80     |