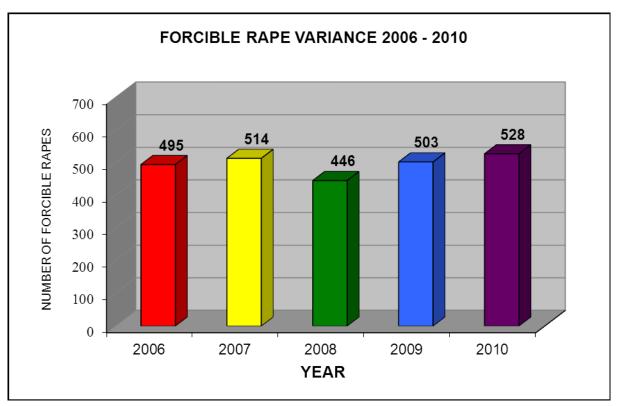

RAPE INDEX AND RATE VARIANCE 2006 - 2010

| YEAR | NUMBER | INDEX    | RATE     |
|------|--------|----------|----------|
|      |        | % CHANGE | % CHANGE |
| 2006 | 495    | -5.5     | *        |
| 2007 | 514    | +3.8     | *        |
| 2008 | 446    | -13.2    | *        |
| 2009 | 503    | +12.8    | *        |
| 2010 | 528    | +5.0     | *        |