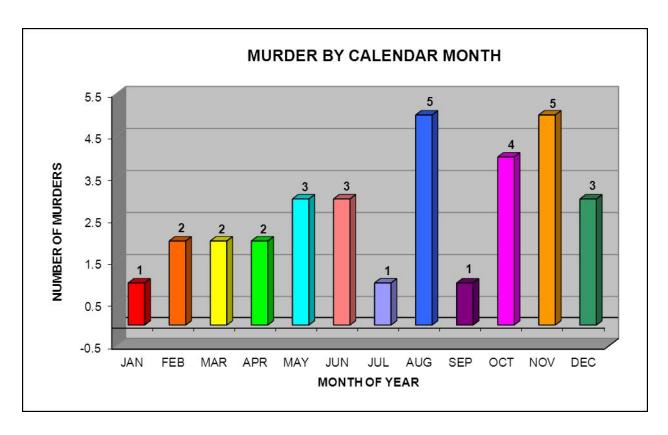

#### SUMMARY

A total of 32 murders were recorded in 2010. This represents 0.7 percent of the violent crimes and 0.1 percent of the total crime index offenses. The number of murders increased 52.4 percent between 2009 and 2010. Monthly figures show that more persons were murdered in August and November than any other month in 2010. A minimum of 1 homicide occurred every month in 2010. There were no identified offenders under 18 years of age and 85.3 percent were 18 and over, an additional 14.7 percent were unknown offenders. Eighteen point eight (18.8) percent of the victims were under 18 years of age and 81.2 percent were 18 and over. Seventy three point five (73.5) percent of the identified offenders and 81.2 percent of the victims were male. The weapon used in 56.3 percent of the homicides was some type of firearm.