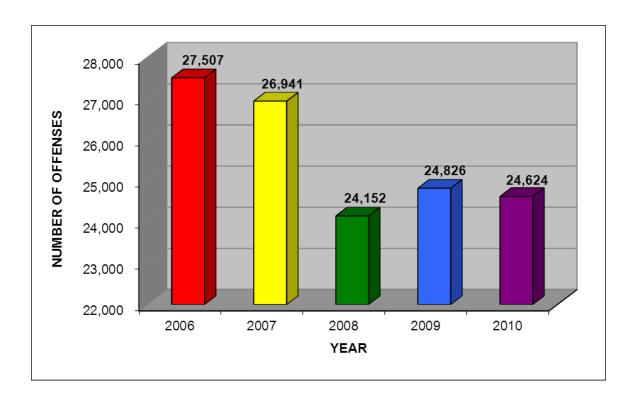

## **CRIME INDEX OFFENSE SUMMARY**

2006 - 2010

|      | TOTAL<br>OFFENSES* | VIOLENT<br>CRIMES | PROPERTY<br>CRIMES | MURDER | FORCIBLE<br>RAPE | ROBBERY | AGGRAVATED<br>ASSAULT | BURGLARY | LARCENY<br>-THEFT | MOTOR<br>VEHICLE<br>THEFT |
|------|--------------------|-------------------|--------------------|--------|------------------|---------|-----------------------|----------|-------------------|---------------------------|
| 2006 | 27,507             | 4,473             | 23,034             | 34     | 495              | 589     | 3,355                 | 4,015    | 16,560            | 2,459                     |
| 2007 | 26,941             | 4,427             | 22,514             | 42     | 514              | 577     | 3,294                 | 3,606    | 16,533            | 2,375                     |
| 2008 | 24,152             | 4,452             | 19,700             | 30     | 446              | 642     | 3,334                 | 3,175    | 14,931            | 1,594                     |
| 2009 | 24,826             | 4,524             | 20,302             | 21     | 503              | 643     | 3,357                 | 3,498    | 15,133            | 1,671                     |
| 2010 | 24,624             | 4,522             | 20,102             | 32     | 528              | 592     | 3,370                 | 3,083    | 15,412            | 1,607                     |