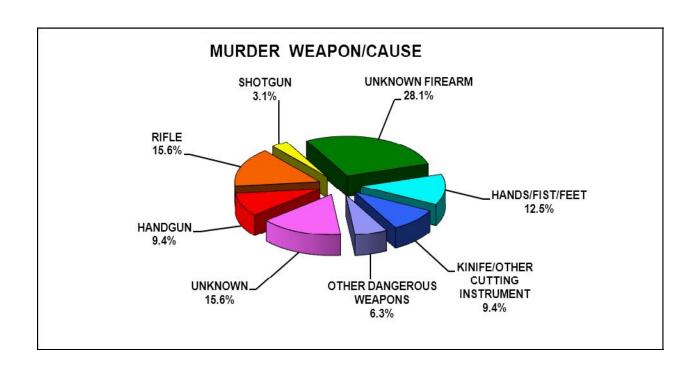

### **SUMMARY BY WEAPON/CAUSE TYPE**

| WEAPON/CAUSE             | NUMBER | PERCENT |
|--------------------------|--------|---------|
| HANDGUN                  | 3      | 9.4%    |
| RIFLE                    | 5      | 15.6%   |
| SHOTGUN                  | 1      | 3.1%    |
| UNKNOWN FIREARM          | 9      | 28.1%   |
| HANDS/FIST/FEET          | 4      | 12.5%   |
| KNIFE/CUTTING INSTRUMENT | 3      | 9.4%    |
| OTHER DANGEROUS WEAPON   | 2      | 6.3%    |
| UNKNOWN                  | 5      | 15.6%   |