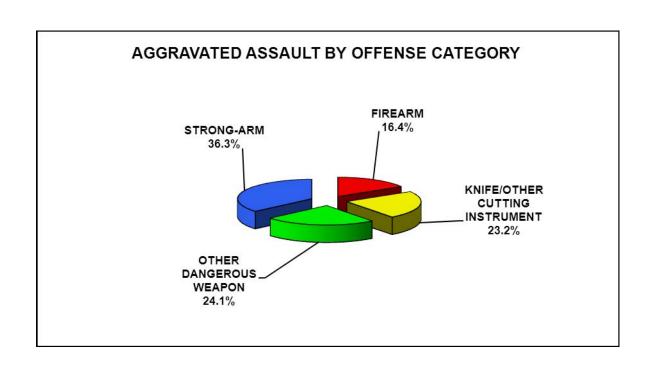

Strong-arm tactics, the use of personal weapons such as hands, fists, and feet, were used in committing 36.3 percent of the aggravated assaults. The use of firearms accounted for 16.4 percent of the aggravated assault offenses, a knife or other cutting instrument 23.2 percent and blunt objects or other dangerous weapons 24.1 percent.