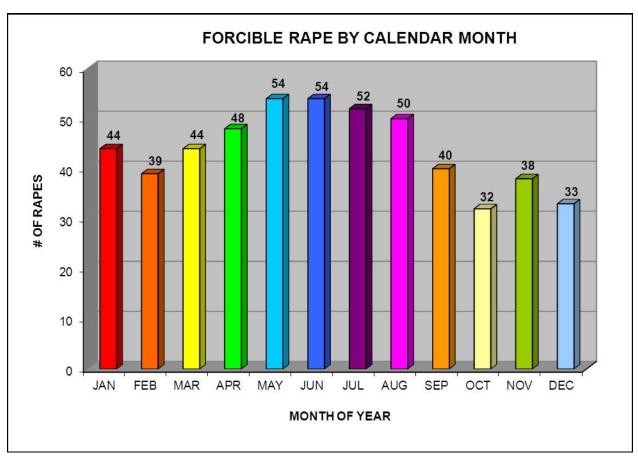

### **SUMMARY**

A total of 528 rapes were reported in 2010, 56 of which were attempted rapes. The total represents 11.7 percent of the violent crimes and 2.1 percent of the total crime index offenses. There were 5.0 percent more reported rapes in 2010 than in 2009. Monthly figures indicate that the greatest number of rapes, including attempts, occurred in May and June while the fewest number occurred in October. Arrest data submitted by 35 agencies indicated 7.7 percent of the persons arrested for rape were under 18 years of age and 92.3 percent were 18 and over.