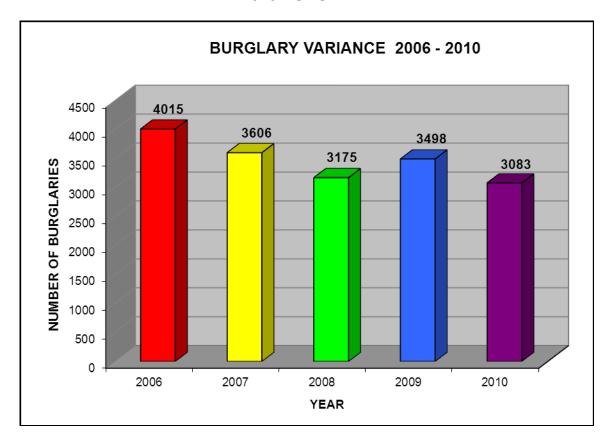

## **CRIME INDEX OFFENSE SUMMARY**

2006 - 2010

|      | TOTAL<br>OFFENSES* | VIOLENT<br>CRIMES | PROPERTY<br>CRIMES | MURDER | FORCIBLE<br>RAPE | ROBBERY | AGGRAVATED<br>ASSAULT | BURGLARY | LARCENY<br>-THEFT | MOTOR<br>VEHICLE<br>THEFT |
|------|--------------------|-------------------|--------------------|--------|------------------|---------|-----------------------|----------|-------------------|---------------------------|
| 2006 | 27,507             | 4,473             | 23,034             | 34     | 495              | 589     | 3,355                 | 4,015    | 16,560            | 2,459                     |
| 2007 | 26,941             | 4,427             | 22,514             | 42     | 514              | 577     | 3,294                 | 3,606    | 16,533            | 2,375                     |
| 2008 | 24,152             | 4,452             | 19,700             | 30     | 446              | 642     | 3,334                 | 3,175    | 14,931            | 1,594                     |
| 2009 | 24,826             | 4,524             | 20,302             | 21     | 503              | 643     | 3,357                 | 3,498    | 15,133            | 1,671                     |
| 2010 | 24,624             | 4,522             | 20,102             | 32     | 528              | 592     | 3,370                 | 3,083    | 15,412            | 1,607                     |

The sum of all the relationship categories (38) may not equal the murder/victim total (32) or the offender total (34), as several incidents involved multiple offenders or multiple victims and each relationship is counted.

# OFFENDER DISTRIBUTION BY AGE, SEX, AND RACE

| AGE      | NUMBER | PERCENT | SEX  |        |     | RACE  |       |        |       |     |
|----------|--------|---------|------|--------|-----|-------|-------|--------|-------|-----|
|          |        |         | MALE | FEMALE | UNK | WHITE | BLACK | INDIAN | ASIAN | UNK |
| Under 12 |        |         |      |        |     |       |       |        |       |     |
| 13-14    |        |         |      |        |     |       |       |        |       |     |
| 15       |        |         |      |        |     |       |       |        |       |     |
| 16       |        |         |      |        |     |       |       |        |       |     |
| 17       |        |         |      |        |     |       |       |        |       |     |
| 18       |        |         |      |        |     |       |       |        |       |     |
| 19       |        |         |      |        |     |       |       |        |       |     |
| 20       |        |         |      |        |     |       |       |        |       |     |
| 21       | 2      | 5.9%    | 2    |        |     | 2     |       |        |       |     |
| 22       | 1      | 2.9%    | 1    |        |     | 1     |       |        |       |     |
| 23       | 2      | 5.9%    | 1    | 1      |     | 2     |       |        |       |     |
| 24       | 2      | 5.9%    | 2    |        |     | 2     |       |        |       |     |
| 25-29    | 6      | 17.6%   | 5    | 1      |     | 2     | 1     | 2      | 1     |     |
| 30-34    | 3      | 8.8%    | 2    | 1      |     |       |       | 3      |       |     |
| 35-39    | 2      | 5.9%    | 1    | 1      |     | 1     | 1     |        |       |     |
| 40-44    | 5      | 14.7%   | 5    |        |     | 4     |       |        | 1     |     |
| 45-49    | 4      | 11.8%   | 4    | 1      |     | 1     |       | 3      |       |     |
| 50-54    | 1      | 2.9%    | 1    |        |     |       |       | 1      |       |     |
| 55-59    |        |         |      |        |     |       |       |        |       |     |
| 60-64    | 1      | 2.9%    | 1    |        |     | 1     |       |        |       |     |
| 65+      |        |         |      |        |     |       |       |        |       |     |
| UNK      | 5      | 14.7%   |      |        | 5   |       |       |        |       | 5   |
| TOTAL    | 34     | 100.0%  | 25   | 4      | 5   | 16    | 2     | 9      | 2     | 5   |