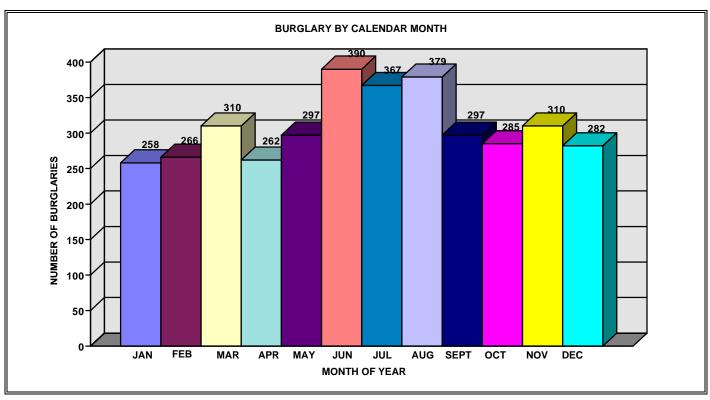

#### **SUMMARY**

A total of 3,757 burglaries were reported in 2000. This represents 16.7 percent of the property crime and 14.6 percent of the total crime index offenses. The number of burglaries increased 5.5 percent between 1999 and 2000. Monthly figures indicate that more burglaries occurred during the month of June than any other month in 2000 while the fewest number occurred in January. 68.7 percent of the persons arrested for burglary were under the age of 18. Males constituted 91.8 percent of the offenders.