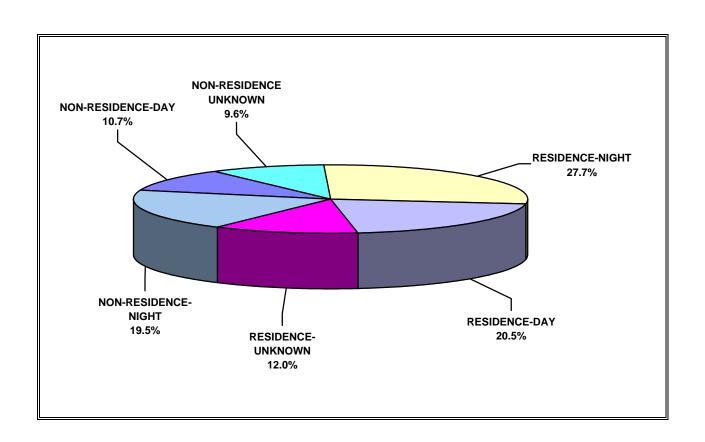

## SUMMARY BY PLACE AND TIME OF OCCURRENCE

| PLACE AND TIME OF ENTRY         | NUMBER | PERCENT |
|---------------------------------|--------|---------|
| RESIDENCE (NIGHT 6PM - 6AM)     | 1040   | 27.7    |
| RESIDENCE (DAY 6AM - 6PM)       | 771    | 20.5    |
| RESIDENCE (TIME UNKNOWN)        | 451    | 12.0    |
| NON-RESIDENCE (NIGHT 6PM - 6AM) | 733    | 19.5    |
| NON-RESIDENCE (DAY 6AM - 6PM)   | 402    | 10.7    |
| NON-RESIDENCE (TIME UNKNOWN)    | 360    | 9.6     |