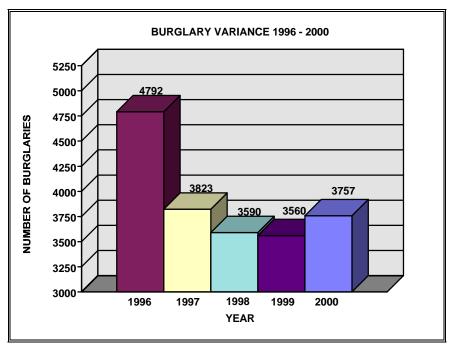

#### **SUMMARY**

A total of 3,757 burglaries were reported in 2000. This represents 16.7 percent of the property crime and 14.6 percent of the total crime index offenses. The number of burglaries increased 5.5 percent between 1999 and 2000. Monthly figures indicate that more burglaries occurred during the month of June than any other month in 2000 while the fewest number occurred in January. 68.7 percent of the persons arrested for burglary were under the age of 18. Males constituted 91.8 percent of the offenders.

#### **BURGLARY INDEX AND RATE VARIANCE 1996 - 2000**

| YEAR | NUMBER | INDEX % CHANGE | RATE<br>% CHANGE |
|------|--------|----------------|------------------|
| 1996 | 4792   | -2.5           | + 9.5            |
| 1997 | 3823   | - 20.2         | - 2.0            |
| 1998 | 3590   | -6.1           | -20.9            |
| 1999 | 3560   | - 0.8          | - 4.4            |
| 2000 | 3757   | +5.5           | +1.9             |