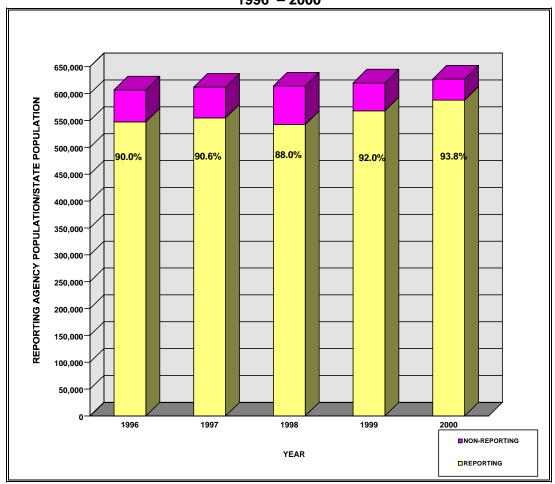

In 2000, 33 agencies provided crime information to the department. These agencies represent 94 percent of the state's population. This is slightly less than the national reporting level of 96 percent. Monthly crime statistics, created from the Alaska Public Safety Information Network (APSIN) or locally generated reports, are forwarded to the FBI for inclusion in its annual report and are used to compile the annual *Crime Reported in Alaska* publication. This document is a major resource for measuring the trend and distribution of crime in Alaska.

### REPORTING AGENCY POPULATION

Population figures are estimated by the FBI. They are calculated by using the state totals available to the Bureau of the Census and applying the state's rate of growth for the current year over the previous year to each agency.