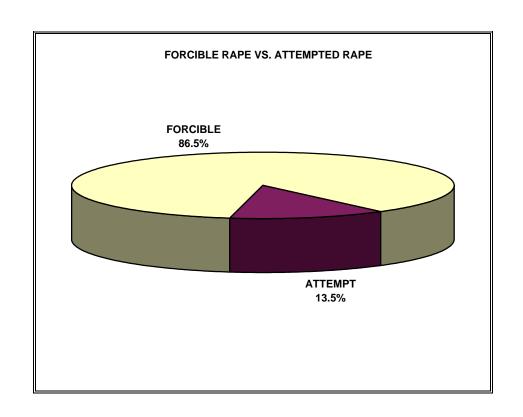

| RAPE TYPE               | NUMBER | PERCENT |
|-------------------------|--------|---------|
| FORCIBLE RAPE           | 405    | 86.5    |
| ATTEMPTED FORCIBLE RAPE | 63     | 13.5    |