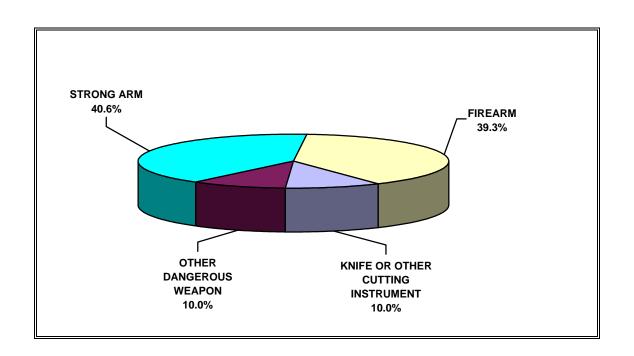

## **SUMMARY BY WEAPON TYPE**

| WEAPON                         | NUMBER | PERCENT |
|--------------------------------|--------|---------|
| FIREARM                        | 184    | 39.3    |
| KNIFE/OTHER CUTTING INSTRUMENT | 47     | 10.0    |
| OTHER DANGEROUS WEAPON         | 47     | 10.0    |
| STRONG-ARM                     | 190    | 40.6    |

Strong-arm tactics, the use of personal weapons such as hands, fists, and feet, were used in committing 32.8 percent of the aggravated assaults. Of the remaining weapon categories, firearms were used in 17.9 percent of the offenses, blunt objects or other dangerous weapons in 26.7 percent, and a knife or other cutting instrument in 22.7 percent.