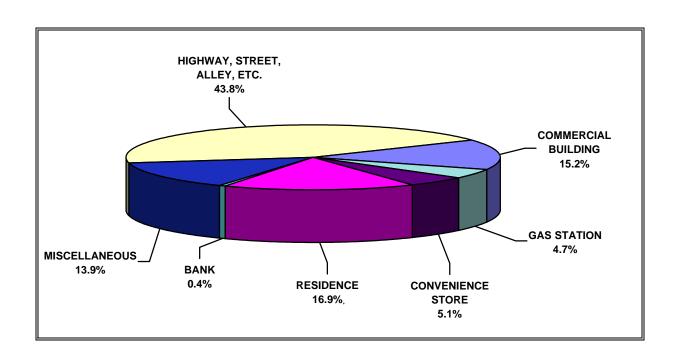

The estimated value of the property loss related to these offenses is \$223,749. Robberies on streets or highways accounted for 43.8 percent of the offenses in this category and 44.3 percent of the property loss.

### SUMMARY BY PLACE OF OCCURRENCE

| PLACE OF OCCURRENCE         | NUMBER | PERCENT |
|-----------------------------|--------|---------|
| HIGHWAY, STREET ALLEY, ETC. | 205    | 43.8    |
| COMMERCIAL BUILDING         | 71     | 15.2    |
| GAS OR SERVICE STATION      | 22     | 4.7     |
| CONVENIENCE STORE           | 24     | 5.1     |
| RESIDENCE                   | 79     | 16.9    |
| BANK                        | 2      | .4      |
| MISCELLANEOUS               | 65     | 13.9    |