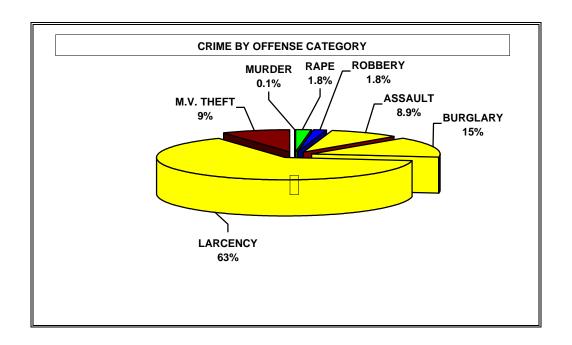

### **SUMMARY**

In 2000, Alaska experienced a decrease in the total number of violent crimes and a increase in property crimes. It is important to note that this is coupled with a 3.5 percent increase in the population base represented by reporting agencies. There was a change in the distribution of crime by category between 2000 and 1999. In 2000, 12.6 percent of the total crimes were violent crimes and 87.7 percent property crimes; in 1999, 14.4 percent of the crimes were crimes against people and 85.3 percent were crimes against property. The crime totals and rates tabulated in *Crime Reported in Alaska* include the reporting areas only. Caution should be exercised when comparing data from one year to another.

### **SUMMARY**

A total of 29 murders were recorded in 2000. This represents .9 percent of the violent crime and .1 percent of the total crime index offenses. There were 53.7 percent fewer murders in 2000 than 1999. Monthly figures show that more persons were murdered in January and March than any other months in 2000 and a minimum of two homicides occurred every month during 2000. 23 percent of the offenders were between the ages of ten and nineteen and 55.8 percent were under the age of twenty-five. 17 percent of the victims were under the age of ten and 27.6 percent were under the age of twenty. 79.4 percent of the perpetrators and 55.2 percent of the victims were male. The weapon used in 48.2 percent of the homicides was some type of firearm.

#### **SUMMARY**

A total of 468 rapes, including 63 attempted rapes, were reported in 2000. The total represents 1.8 percent of the total crime index offenses and 14.3 percent of the violent crime. There were 2.5 percent less rapes in 2000 than 1999. Monthly figures indicate that more rapes, including attempted rapes, occurred during the months of April and May while the fewest number occurred in December. 50.9 percent of the persons arrested for rape were between the ages of 25 and 44.

#### **SUMMARY**

A total of 468 robberies were committed in 2000. This represents 1.8 percent of the total crime index offenses and 14.3 percent of the violent crime. There were 11.7 percent fewer robberies in 2000 than 1999. Monthly figures indicate that more persons were robbed during July than any other month while the fewest number were robbed in October. 80 percent of the robberies were committed using either a firearm or strong-arm tactics. 28.7 percent of the persons arrested for robbery were under the age of 17. Of the adults arrested for robbery, 31 percent of them were between the ages of 25 and 39. 86 percent of the persons arrested for robbery were male.

#### **SUMMARY**

A total of 2,294 aggravated assaults occurred in 2000. This represents 70.1 percent of the violent crimes and 8.9 percent of the total crime index offenses. The number of aggravated assaults decreased 9.8 percent between 1999 and 2000. Monthly figures indicate that more persons were assaulted in July than any other month in 2000 while the fewest number were assaulted in February. 41.9 percent of the offenders were between the ages of twenty-five and thirty-nine. Over 80 percent of the persons arrested for aggravated assault were male.

#### **SUMMARY**

A total of 3,757 burglaries were reported in 2000. This represents 16.7 percent of the property crime and 14.6 percent of the total crime index offenses. The number of burglaries increased 5.5 percent between 1999 and 2000. Monthly figures indicate that more burglaries occurred during the month of June than any other month in 2000 while the fewest number occurred in January. 68.7 percent of the persons arrested for burglary were under the age of 18. Males constituted 91.8 percent of the offenders.

#### SUMMARY

A total of 16,540 larceny-thefts were reported in 2000. This represents 73.4 percent of the property crime and 64.1 percent of the total crime index offenses. The number of larceny-thefts increased 7.9 percent between 1999 and 2000. Larceny-theft was most prevalent during the month of August and least frequent during November. 49.6 percent of the people arrested for larceny-theft were less than 18 years of age. 65.2 percent of the offenders were male.

#### SUMMARY

A total of 2,231 motor vehicle thefts occurred during 2000. This represents 9.9 percent of the property crime and 8.6 percent of the total crime index offenses. There was a 7.6 percent decrease in the motor vehicle theft crime index between 1999 and 2000. Monthly figures indicate that more vehicles were stolen in August than any other month in 2000 while the fewest number were stolen in October. Approximately 57.4 percent of the persons arrested for motor vehicle theft were under 18 years of age and 18 percent were between the ages of 25 and 39. 80.5 percent of the arrested offenders were male.