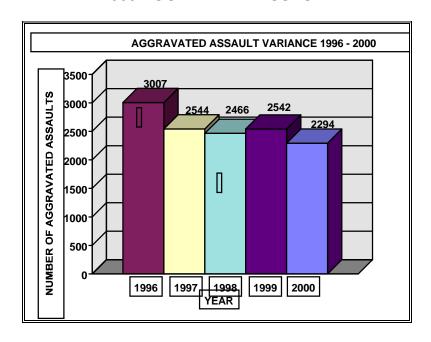

#### **SUMMARY**

A total of 2,294 aggravated assaults occurred in 2000. This represents 70.1 percent of the violent crimes and 8.9 percent of the total crime index offenses. The number of aggravated assaults decreased 9.8 percent between 1999 and 2000. Monthly figures indicate that more persons were assaulted in July than any other month in 2000 while the fewest number were assaulted in February. 41.9 percent of the offenders were between the ages of twenty-five and thirty-nine. Over 80 percent of the persons arrested for aggravated assault were male.

#### AGGRAVATED ASSAULT INDEX AND RATE VARIANCE 1996 - 2000

| YEAR | NUMBER | INDEX<br>% CHANGE | RATE<br>% CHANGE |
|------|--------|-------------------|------------------|
| 1996 | 3007   | -1.5              | -0.6             |
| 1997 | 2544   | -15.4             | - 16.1           |
| 1998 | 2466   | -3.1              | -1.3             |
| 1999 | 2542   | +30.8             | - 1.8            |
| 2000 | 2294   | -9.8              | - 12.7           |