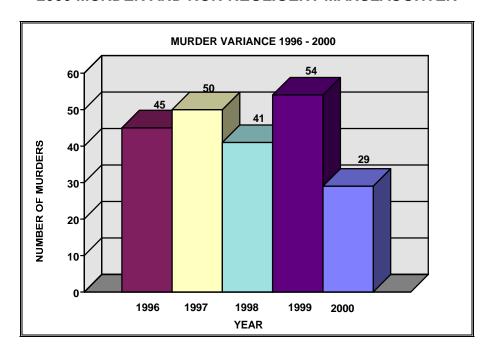

### **SUMMARY**

A total of 29 murders were recorded in 2000. This represents .9 percent of the violent crime and .1 percent of the total crime index offenses. There were 53.7 percent fewer murders in 2000 than 1999. Monthly figures show that more persons were murdered in January and March than any other months in 2000 and a minimum of two homicides occurred every month during 2000. 23 percent of the offenders were between the ages of ten and nineteen and 55.8 percent were under the age of twenty-five. 17 percent of the victims were under the age of ten and 27.6 percent were under the age of twenty. 79.4 percent of the perpetrators and 55.2 percent of the victims were male. The weapon used in 48.2 percent of the homicides was some type of firearm.

### **MURDER INDEX AND RATE VARIANCE 1996 - 2000**

| YEAR | NUMBER | INDEX<br>% CHANGE | RATE<br>% CHANGE |
|------|--------|-------------------|------------------|
| 1996 | 45     | -18.2             | -17.2            |
| 1997 | 50     | +11.1             | +11.0            |
| 1998 | 41     | -18.0             | -16.5            |
| 1999 | 54     | +31.7             | +25.0            |
| 2000 | 29     | -46.3             | -48.4            |