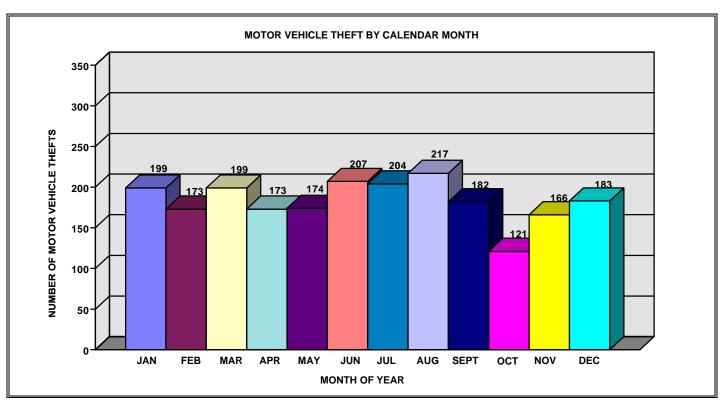

#### SUMMARY

A total of 2,231 motor vehicle thefts occurred during 2000. This represents 9.9 percent of the property crime and 8.6 percent of the total crime index offenses. There was a 7.6 percent decrease in the motor vehicle theft crime index between 1999 and 2000. Monthly figures indicate that more vehicles were stolen in August than any other month in 2000 while the fewest number were stolen in October. Approximately 57.4 percent of the persons arrested for motor vehicle theft were under 18 years of age and 18 percent were between the ages of 25 and 39. 80.5 percent of the arrested offenders were male.