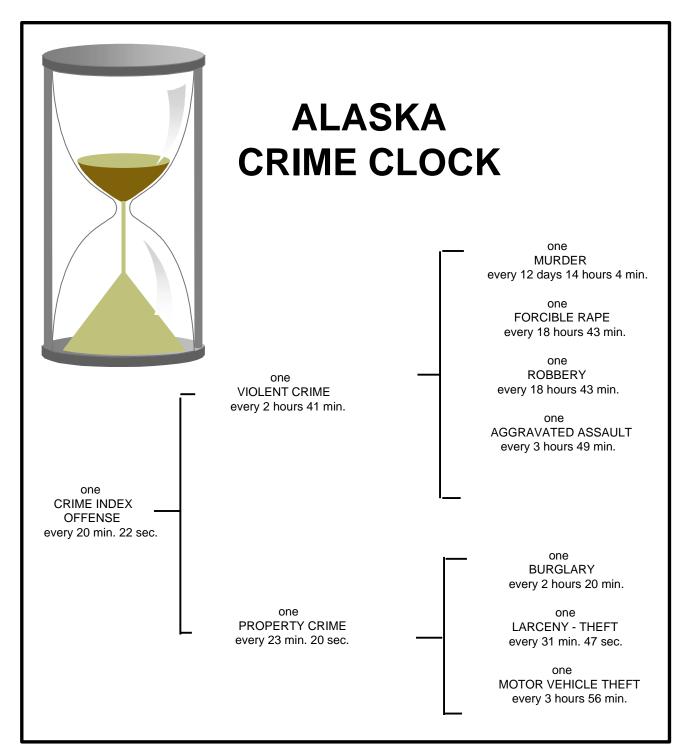

### 2000 REPORTED CRIME FREQUENCY

The Crime Clock should be viewed with care. Being the most aggregate representation of UCR data, it is designed to convey the annual reported crime experience by showing the relative frequency of occurrence of the Index Offenses. This mode of display should not be taken to imply a regularity in the commission of the Crime Index Offenses; rather, it represents the annual ratio of crime to fixed time intervals.

### **SUMMARY**

A total of 29 murders were recorded in 2000. This represents .9 percent of the violent crime and .1 percent of the total crime index offenses. There were 53.7 percent fewer murders in 2000 than 1999. Monthly figures show that more persons were murdered in January and March than any other months in 2000 and a minimum of two homicides occurred every month during 2000. 23 percent of the offenders were between the ages of ten and nineteen and 55.8 percent were under the age of twenty-five. 17 percent of the victims were under the age of ten and 27.6 percent were under the age of twenty. 79.4 percent of the perpetrators and 55.2 percent of the victims were male. The weapon used in 48.2 percent of the homicides was some type of firearm.

#### **SUMMARY**

A total of 468 rapes, including 63 attempted rapes, were reported in 2000. The total represents 1.8 percent of the total crime index offenses and 14.3 percent of the violent crime. There were 2.5 percent less rapes in 2000 than 1999. Monthly figures indicate that more rapes, including attempted rapes, occurred during the months of April and May while the fewest number occurred in December. 50.9 percent of the persons arrested for rape were between the ages of 25 and 44.

#### **SUMMARY**

A total of 468 robberies were committed in 2000. This represents 1.8 percent of the total crime index offenses and 14.3 percent of the violent crime. There were 11.7 percent fewer robberies in 2000 than 1999. Monthly figures indicate that more persons were robbed during July than any other month while the fewest number were robbed in October. 80 percent of the robberies were committed using either a firearm or strong-arm tactics. 28.7 percent of the persons arrested for robbery were under the age of 17. Of the adults arrested for robbery, 31 percent of them were between the ages of 25 and 39. 86 percent of the persons arrested for robbery were male.

#### **SUMMARY**

A total of 2,294 aggravated assaults occurred in 2000. This represents 70.1 percent of the violent crimes and 8.9 percent of the total crime index offenses. The number of aggravated assaults decreased 9.8 percent between 1999 and 2000. Monthly figures indicate that more persons were assaulted in July than any other month in 2000 while the fewest number were assaulted in February. 41.9 percent of the offenders were between the ages of twenty-five and thirty-nine. Over 80 percent of the persons arrested for aggravated assault were male.

#### **SUMMARY**

A total of 3,757 burglaries were reported in 2000. This represents 16.7 percent of the property crime and 14.6 percent of the total crime index offenses. The number of burglaries increased 5.5 percent between 1999 and 2000. Monthly figures indicate that more burglaries occurred during the month of June than any other month in 2000 while the fewest number occurred in January. 68.7 percent of the persons arrested for burglary were under the age of 18. Males constituted 91.8 percent of the offenders.

#### SUMMARY

A total of 16,540 larceny-thefts were reported in 2000. This represents 73.4 percent of the property crime and 64.1 percent of the total crime index offenses. The number of larceny-thefts increased 7.9 percent between 1999 and 2000. Larceny-theft was most prevalent during the month of August and least frequent during November. 49.6 percent of the people arrested for larceny-theft were less than 18 years of age. 65.2 percent of the offenders were male.

#### SUMMARY

A total of 2,231 motor vehicle thefts occurred during 2000. This represents 9.9 percent of the property crime and 8.6 percent of the total crime index offenses. There was a 7.6 percent decrease in the motor vehicle theft crime index between 1999 and 2000. Monthly figures indicate that more vehicles were stolen in August than any other month in 2000 while the fewest number were stolen in October. Approximately 57.4 percent of the persons arrested for motor vehicle theft were under 18 years of age and 18 percent were between the ages of 25 and 39. 80.5 percent of the arrested offenders were male.