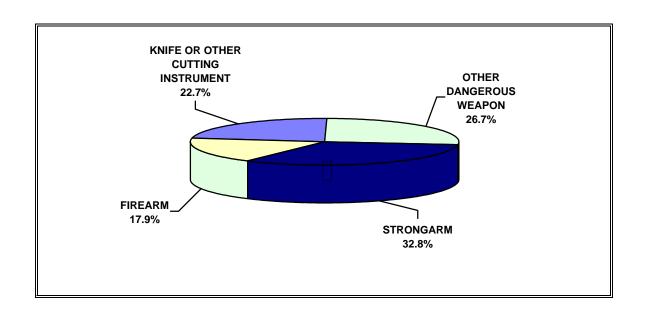

#### **SUMMARY**

A total of 2,294 aggravated assaults occurred in 2000. This represents 70.1 percent of the violent crimes and 8.9 percent of the total crime index offenses. The number of aggravated assaults decreased 9.8 percent between 1999 and 2000. Monthly figures indicate that more persons were assaulted in July than any other month in 2000 while the fewest number were assaulted in February. 41.9 percent of the offenders were between the ages of twenty-five and thirty-nine. Over 80 percent of the persons arrested for aggravated assault were male.

Strong-arm tactics, the use of personal weapons such as hands, fists, and feet, were used in committing 32.8 percent of the aggravated assaults. Of the remaining weapon categories, firearms were used in 17.9 percent of the offenses, blunt objects or other dangerous weapons in 26.7 percent, and a knife or other cutting instrument in 22.7 percent.

## **SUMMARY BY WEAPON TYPE**

| WEAPON                         | NUMBER | PERCENT |
|--------------------------------|--------|---------|
| FIREARM                        | 410    | 17.9    |
| KNIFE/OTHER CUTTING INSTRUMENT | 520    | 22.7    |
| OTHER DANGEROUS WEAPON         | 612    | 26.7    |
| STRONG-ARM                     | 752    | 32.8    |