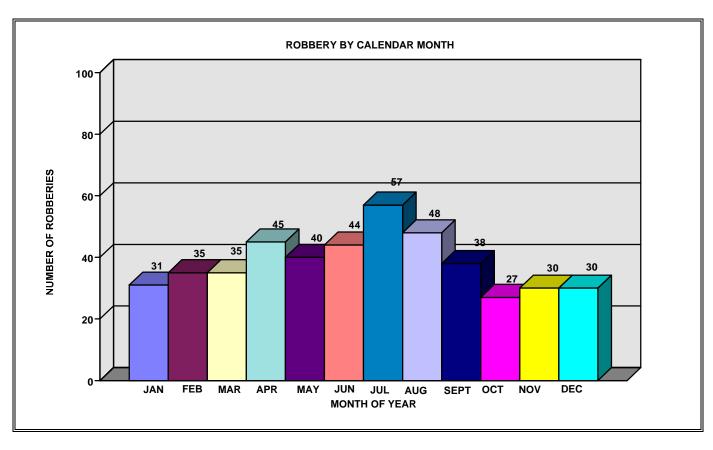

#### **SUMMARY**

A total of 468 robberies were committed in 2000. This represents 1.8 percent of the total crime index offenses and 14.3 percent of the violent crime. There were 11.7 percent fewer robberies in 2000 than 1999. Monthly figures indicate that more persons were robbed during July than any other month while the fewest number were robbed in October. 80 percent of the robberies were committed using either a firearm or strong-arm tactics. 28.7 percent of the persons arrested for robbery were under the age of 17. Of the adults arrested for robbery, 31 percent of them were between the ages of 25 and 39. 86 percent of the persons arrested for robbery were male.