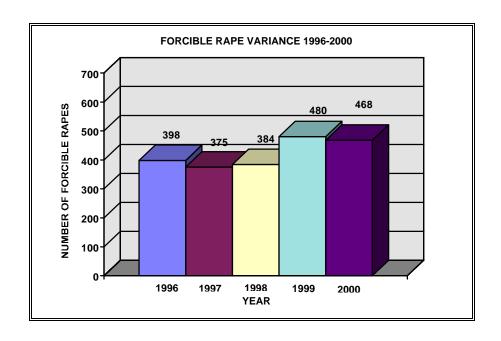

#### **SUMMARY**

A total of 468 rapes, including 63 attempted rapes, were reported in 2000. The total represents 1.8 percent of the total crime index offenses and 14.3 percent of the violent crime. There were 2.5 percent less rapes in 2000 than 1999. Monthly figures indicate that more rapes, including attempted rapes, occurred during the months of April and May while the fewest number occurred in December. 50.9 percent of the persons arrested for rape were between the ages of 25 and 44.

#### **RAPE INDEX AND RATE VARIANCE 1996 - 2000**

| YEAR | NUMBER | INDEX<br>% CHANGE | RATE<br>% CHANGE |
|------|--------|-------------------|------------------|
| 1996 | 398    | -22.9             | *                |
| 1997 | 375    | -5.8              | *                |
| 1998 | 384    | +2.0              | *                |
| 1999 | 480    | +25.0             | *                |
| 2000 | 468    | -2.5              | *                |