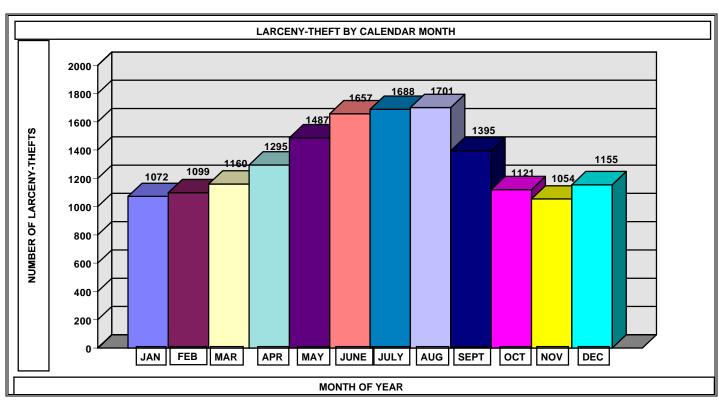

#### SUMMARY

A total of 16,540 larceny-thefts were reported in 2000. This represents 73.4 percent of the property crime and 64.1 percent of the total crime index offenses. The number of larceny-thefts increased 7.9 percent between 1999 and 2000. Larceny-theft was most prevalent during the month of August and least frequent during November. 49.6 percent of the people arrested for larceny-theft were less than 18 years of age. 65.2 percent of the offenders were male.