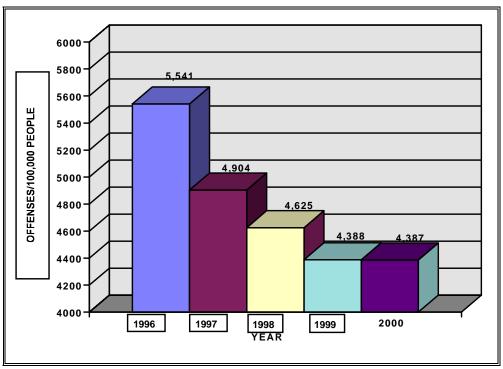

### **CRIME RATE SUMMARY**

1996 - 2000

|      | POPULATION | TOTAL<br>OFFENSES | VIOLENT<br>CRIMES | PROPERTY<br>CRIMES | MURDER | FORCIBLE<br>RAPE* | ROBBERY | AGGRAVATED<br>ASSAULT | BURGLARY | LARCENY-<br>THEFT | MOTOR<br>VEHICLE<br>THEFT |
|------|------------|-------------------|-------------------|--------------------|--------|-------------------|---------|-----------------------|----------|-------------------|---------------------------|
| 1996 | 547,253    | 5,541             | 753               | 4,788              | 8.2    | **                | 123.0   | 649.5                 | 875.6    | 3,434.0           | 478.2                     |
| 1997 | 551,895    | 4,904             | 646               | 4,284              | 9.1    | **                | 108.4   | 461.0                 | 695.7    | 3,159.3           | 432.1                     |
| 1998 | 542,098    | 4,625             | 620               | 4,005              | 7.6    | **                | 86.7    | 455.0                 | 662.4    | 2,930.6           | 411.6                     |
| 1999 | 567,947    | 4,388             | 635               | 3,751              | 9.5    | **                | 93.3    | 447.0                 | 626.8    | 2,699.3           | 425.0                     |
| 2000 | 587,840    | 4,387             | 554               | 3,832              | 4.9    | **                | 79.6    | 390.2                 | 639.1    | 2,813.7           | 379.5                     |