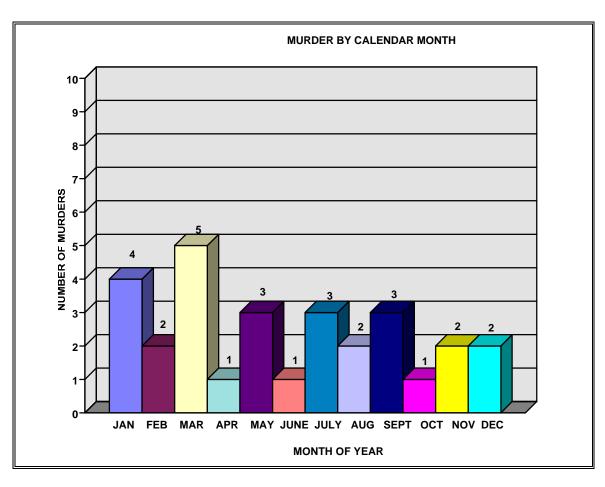

### **SUMMARY**

A total of 29 murders were recorded in 2000. This represents .9 percent of the violent crime and .1 percent of the total crime index offenses. There were 53.7 percent fewer murders in 2000 than 1999. Monthly figures show that more persons were murdered in January and March than any other months in 2000 and a minimum of two homicides occurred every month during 2000. 23 percent of the offenders were between the ages of ten and nineteen and 55.8 percent were under the age of twenty-five. 17 percent of the victims were under the age of ten and 27.6 percent were under the age of twenty. 79.4 percent of the perpetrators and 55.2 percent of the victims were male. The weapon used in 48.2 percent of the homicides was some type of firearm.