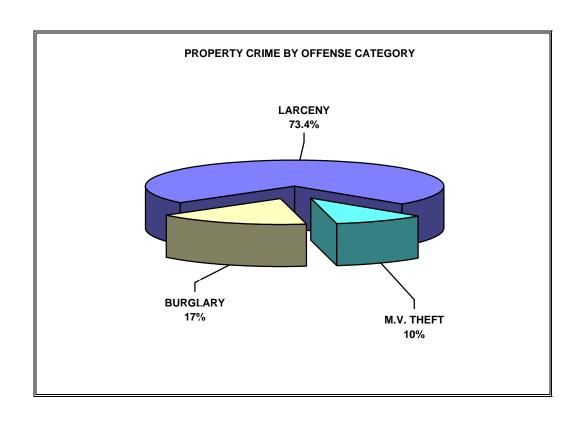

#### **SUMMARY**

A total of 3,757 burglaries were reported in 2000. This represents 16.7 percent of the property crime and 14.6 percent of the total crime index offenses. The number of burglaries increased 5.5 percent between 1999 and 2000. Monthly figures indicate that more burglaries occurred during the month of June than any other month in 2000 while the fewest number occurred in January. 68.7 percent of the persons arrested for burglary were under the age of 18. Males constituted 91.8 percent of the offenders.

#### SUMMARY

A total of 16,540 larceny-thefts were reported in 2000. This represents 73.4 percent of the property crime and 64.1 percent of the total crime index offenses. The number of larceny-thefts increased 7.9 percent between 1999 and 2000. Larceny-theft was most prevalent during the month of August and least frequent during November. 49.6 percent of the people arrested for larceny-theft were less than 18 years of age. 65.2 percent of the offenders were male.

#### SUMMARY

A total of 2,231 motor vehicle thefts occurred during 2000. This represents 9.9 percent of the property crime and 8.6 percent of the total crime index offenses. There was a 7.6 percent decrease in the motor vehicle theft crime index between 1999 and 2000. Monthly figures indicate that more vehicles were stolen in August than any other month in 2000 while the fewest number were stolen in October. Approximately 57.4 percent of the persons arrested for motor vehicle theft were under 18 years of age and 18 percent were between the ages of 25 and 39. 80.5 percent of the arrested offenders were male.