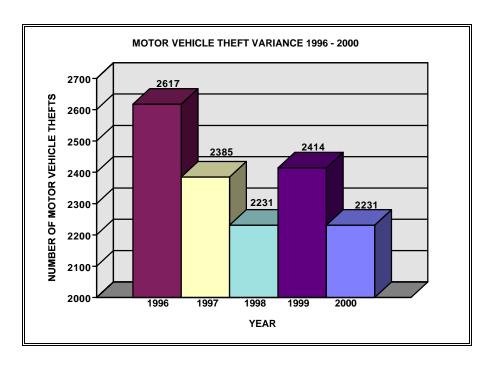

#### SUMMARY

A total of 2,231 motor vehicle thefts occurred during 2000. This represents 9.9 percent of the property crime and 8.6 percent of the total crime index offenses. There was a 7.6 percent decrease in the motor vehicle theft crime index between 1999 and 2000. Monthly figures indicate that more vehicles were stolen in August than any other month in 2000 while the fewest number were stolen in October. Approximately 57.4 percent of the persons arrested for motor vehicle theft were under 18 years of age and 18 percent were between the ages of 25 and 39. 80.5 percent of the arrested offenders were male.

### MOTOR VEHICLE THEFT INDEX AND RATE VARIANCE 1996 - 2000

| YEAR | NUMBER | INDEX<br>% CHANGE | RATE<br>% CHANGE |
|------|--------|-------------------|------------------|
| 1996 | 2,617  | -15.5             | + 3.0            |
| 1997 | 2,385  | -8.9              | -15.0            |
| 1998 | 2,231  | - 6.5             | - 9.6            |
| 1999 | 2,414  | +8.2              | - 4.7            |
| 2000 | 2,231  | -7.6              | -10.7            |