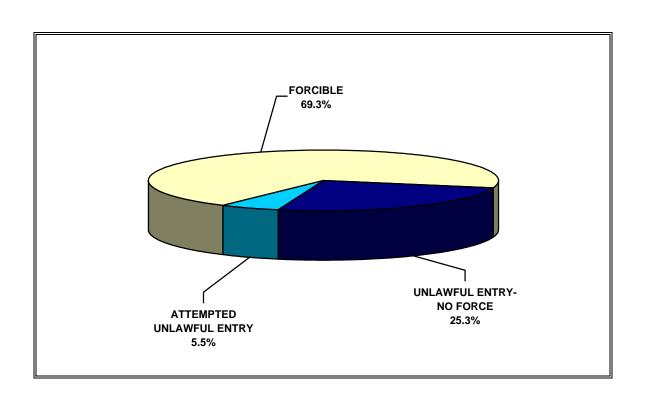

Over 60 percent of all burglaries were residential in nature. The estimated value of the burglary related property loss is \$3,588,180. For those instances where the time of the burglary is known, approximately 47.2 percent of them occurred at night. Forcible entry was involved in 69.3 percent of the burglaries, 25.3 percent were unlawful entries (without force) and the remainder were forcible entry attempts.

## **SUMMARY BY TYPE OF ENTRY**

| ENTRY TYPE                | NUMBER | PERCENT |
|---------------------------|--------|---------|
| FORCIBLE                  | 2602   | 69.3    |
| UNLAWFUL ENTRY - NO FORCE | 949    | 25.3    |
| ATTEMPTED UNLAWFUL ENTRY  | 206    | 5.4     |