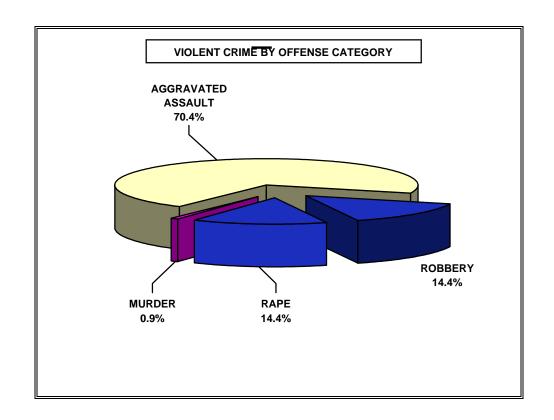

### **SUMMARY**

In 2000, Alaska experienced a decrease in the total number of violent crimes and a increase in property crimes. It is important to note that this is coupled with a 3.5 percent increase in the population base represented by reporting agencies. There was a change in the distribution of crime by category between 2000 and 1999. In 2000, 12.6 percent of the total crimes were violent crimes and 87.7 percent property crimes; in 1999, 14.4 percent of the crimes were crimes against people and 85.3 percent were crimes against property. The crime totals and rates tabulated in *Crime Reported in Alaska* include the reporting areas only. Caution should be exercised when comparing data from one year to another.

### **SUMMARY**

A total of 29 murders were recorded in 2000. This represents .9 percent of the violent crime and .1 percent of the total crime index offenses. There were 53.7 percent fewer murders in 2000 than 1999. Monthly figures show that more persons were murdered in January and March than any other months in 2000 and a minimum of two homicides occurred every month during 2000. 23 percent of the offenders were between the ages of ten and nineteen and 55.8 percent were under the age of twenty-five. 17 percent of the victims were under the age of ten and 27.6 percent were under the age of twenty. 79.4 percent of the perpetrators and 55.2 percent of the victims were male. The weapon used in 48.2 percent of the homicides was some type of firearm.

#### **SUMMARY**

A total of 468 rapes, including 63 attempted rapes, were reported in 2000. The total represents 1.8 percent of the total crime index offenses and 14.3 percent of the violent crime. There were 2.5 percent less rapes in 2000 than 1999. Monthly figures indicate that more rapes, including attempted rapes, occurred during the months of April and May while the fewest number occurred in December. 50.9 percent of the persons arrested for rape were between the ages of 25 and 44.

#### **SUMMARY**

A total of 468 robberies were committed in 2000. This represents 1.8 percent of the total crime index offenses and 14.3 percent of the violent crime. There were 11.7 percent fewer robberies in 2000 than 1999. Monthly figures indicate that more persons were robbed during July than any other month while the fewest number were robbed in October. 80 percent of the robberies were committed using either a firearm or strong-arm tactics. 28.7 percent of the persons arrested for robbery were under the age of 17. Of the adults arrested for robbery, 31 percent of them were between the ages of 25 and 39. 86 percent of the persons arrested for robbery were male.

#### **SUMMARY**

A total of 2,294 aggravated assaults occurred in 2000. This represents 70.1 percent of the violent crimes and 8.9 percent of the total crime index offenses. The number of aggravated assaults decreased 9.8 percent between 1999 and 2000. Monthly figures indicate that more persons were assaulted in July than any other month in 2000 while the fewest number were assaulted in February. 41.9 percent of the offenders were between the ages of twenty-five and thirty-nine. Over 80 percent of the persons arrested for aggravated assault were male.