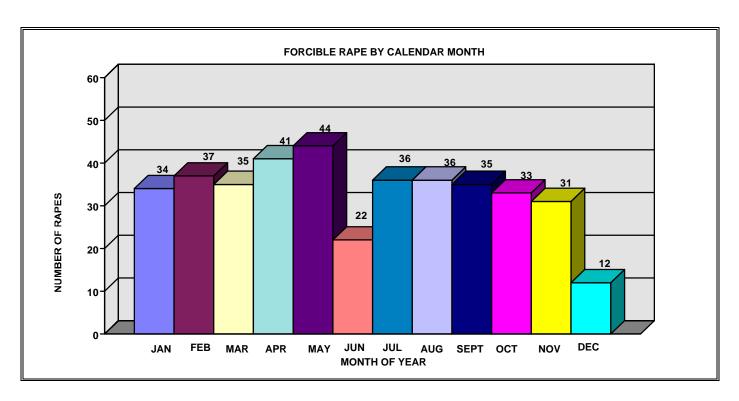

#### **SUMMARY**

A total of 468 rapes, including 63 attempted rapes, were reported in 2000. The total represents 1.8 percent of the total crime index offenses and 14.3 percent of the violent crime. There were 2.5 percent less rapes in 2000 than 1999. Monthly figures indicate that more rapes, including attempted rapes, occurred during the months of April and May while the fewest number occurred in December. 50.9 percent of the persons arrested for rape were between the ages of 25 and 44.