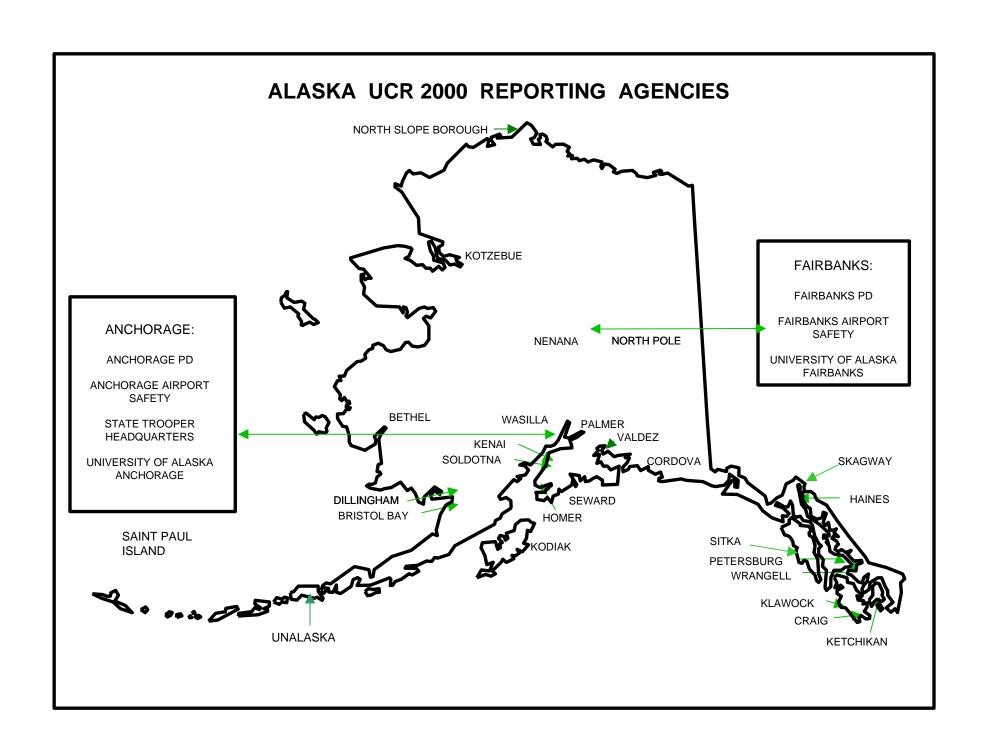

In 2000, 33 agencies provided crime information to the department. These agencies represent 94 percent of the state's population. This is slightly less than the national reporting level of 96 percent. Monthly crime statistics, created from the Alaska Public Safety Information Network (APSIN) or locally generated reports, are forwarded to the FBI for inclusion in its annual report and are used to compile the annual *Crime Reported in Alaska* publication. This document is a major resource for measuring the trend and distribution of crime in Alaska.

### **2000 CONTRIBUTING AGENCIES**

| SUMMARY BASED DATA                              | PARTICIPATION              |
|-------------------------------------------------|----------------------------|
| Alaska State Troopers                           | 1976 – 2000                |
| Anchorage Police Department                     | 1976 – 2000                |
| Fairbanks Department of Public Safety           | 1976 – 2000                |
| INCIDENT BASED DATA                             | PARTICIPATION              |
| Anchorage Airport Security Police               | 1989 – 2000                |
| Bethel Police Department                        | 1987 – 1995<br>1999 – 2000 |
| Bristol Bay Police Department                   | 1985 – 2000                |
| Cordova Police Department                       | 1999 – 2000                |
| Craig Police Department                         |                            |
| Dillingham Police Department                    | 1981 – 1987<br>1994 – 2000 |
| Fairbanks Airport Security Police               | 1998 – 2000                |
| Haines Police Department                        | 1985 – 2000                |
| Homer Police Department                         | 1976 – 2000                |
| Kenai Police Department                         | 1976 – 2000                |
| Ketchikan Police Department                     | 1976 – 1987<br>1989 – 2000 |
| Klawock Police Department                       | 1987 – 1989<br>1991 – 2000 |
| Kodiak Police Department                        | 1980 – 2000                |
| Kotzebue Police Department                      | 1980 – 1983<br>2000        |
| Nenana Department of Public Safety              | 2000                       |
| North Pole Police Department                    | 1978 – 2000                |
| North Slope Borough Department of Public Safety | 1977 – 1996<br>1999 - 2000 |
| Palmer Police Department                        | 1977 – 2000                |
| Petersburg Police Department                    | 1976 – 2000                |
| Saint Paul Police Department                    | 1987 – 1989<br>1997 – 2000 |