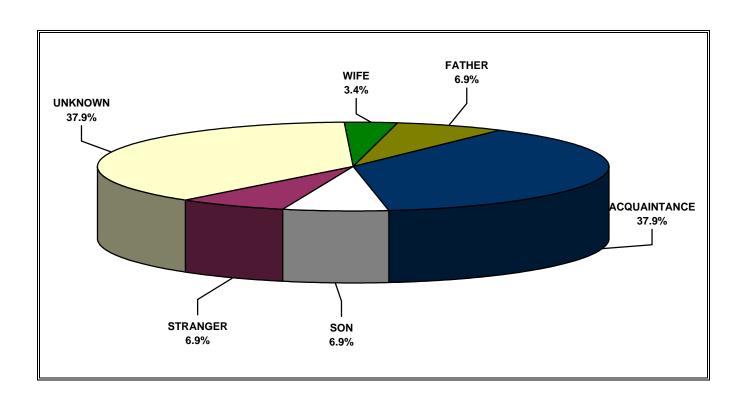

## **RELATIONSHIP OF VICTIM TO OFFENDER**

| RELATIONSHIP | NUMBER | PERCENT |
|--------------|--------|---------|
| ACQUAINTANCE | 11     | 37.9    |
| FATHER       | 2      | 6.9     |
| SON          | 2      | 6.9     |
| STRANGER     | 2      | 6.9     |
| UNKNOWN      | 11     | 37.9    |
| WIFE         | 1      | 3.4     |