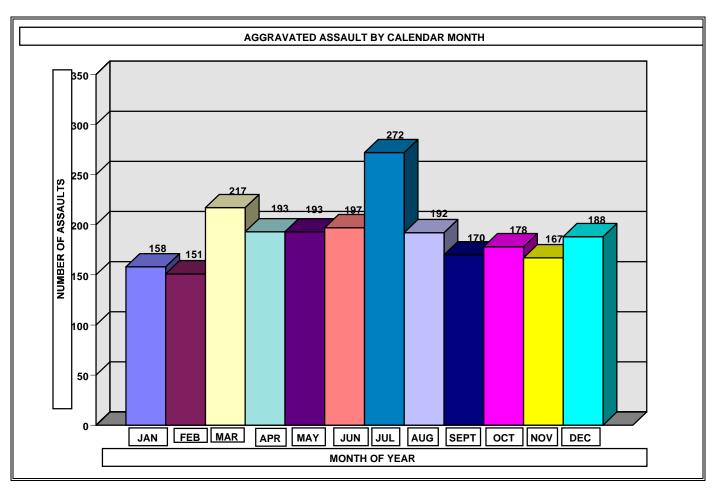

#### **SUMMARY**

A total of 2,294 aggravated assaults occurred in 2000. This represents 70.1 percent of the violent crimes and 8.9 percent of the total crime index offenses. The number of aggravated assaults decreased 9.8 percent between 1999 and 2000. Monthly figures indicate that more persons were assaulted in July than any other month in 2000 while the fewest number were assaulted in February. 41.9 percent of the offenders were between the ages of twenty-five and thirty-nine. Over 80 percent of the persons arrested for aggravated assault were male.