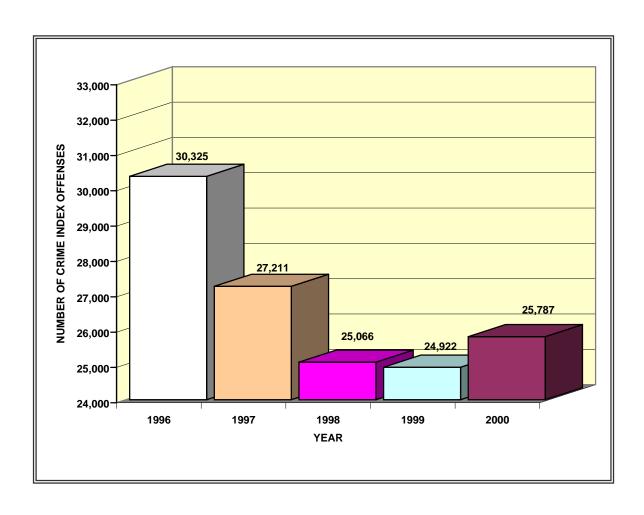

### **CRIME INDEX OFFENSE SUMMARY**

1996 - 2000

|      | TOTAL<br>OFFENSES | VIOLENT<br>CRIMES | PROPERTY<br>CRIMES | MURDER | FORCIBLE<br>RAPE | ROBBERY | AGGRAVATED<br>ASSAULT | BURGLARY | LARCENY<br>-THEFT | MOTOR<br>VEHICLE<br>THEFT |
|------|-------------------|-------------------|--------------------|--------|------------------|---------|-----------------------|----------|-------------------|---------------------------|
| 1996 | 30,325            | 4,123             | 26,202             | 45     | 398              | 673     | 3,007                 | 4,792    | 18,793            | 2,617                     |
| 1997 | 27,211            | 3,567             | 23,644             | 50     | 375              | 598     | 2,544                 | 3,823    | 17,436            | 2,385                     |
| 1998 | 25,066            | 3,361             | 21,705             | 41     | 384              | 470     | 2,466                 | 3,590    | 15,884            | 2,231                     |
| 1999 | 24,922            | 3,606             | 21,306             | 54     | 480              | 530     | 2,542                 | 3,560    | 15,332            | 2,414                     |
| 2000 | 25,787            | 3,259             | 22,528             | 29     | 468              | 468     | 2,294                 | 3,757    | 16,540            | 2,231                     |