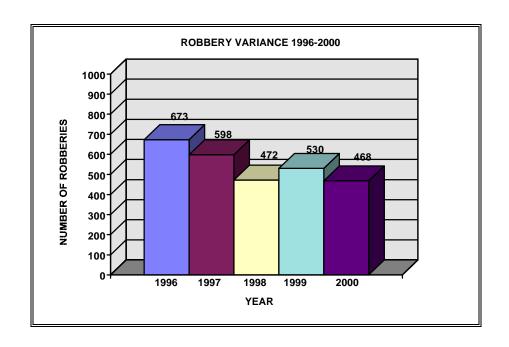

#### **ROBBERY INDEX AND RATE VARIANCE 1996 - 2000**

| YEAR | NUMBER | INDEX<br>% CHANGE | RATE<br>% CHANGE |
|------|--------|-------------------|------------------|
| 1996 | 918    | -26.7             | -26.0            |
| 1997 | 589    | -11.1             | -12.4            |
| 1998 | 472    | -21.4             | -20.0            |
| 1999 | 530    | +12.8             | +7.6             |
| 2000 | 468    | -11.7             | -14.7            |