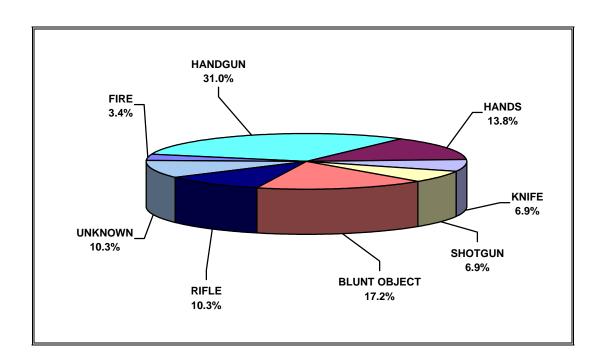

### **SUMMARY**

A total of 29 murders were recorded in 2000. This represents .9 percent of the violent crime and .1 percent of the total crime index offenses. There were 53.7 percent fewer murders in 2000 than 1999. Monthly figures show that more persons were murdered in January and March than any other months in 2000 and a minimum of two homicides occurred every month during 2000. 23 percent of the offenders were between the ages of ten and nineteen and 55.8 percent were under the age of twenty-five. 17 percent of the victims were under the age of ten and 27.6 percent were under the age of twenty. 79.4 percent of the perpetrators and 55.2 percent of the victims were male. The weapon used in 48.2 percent of the homicides was some type of firearm.

## **SUMMARY BY WEAPON TYPE**

| WEAPON       | NUMBER | PERCENT |
|--------------|--------|---------|
| BLUNT OBJECT | 5      | 17.2    |
| FIRE         | 1      | 3.4     |
| HANDGUN      | 9      | 31.0    |
| HANDS        | 4      | 13.8    |
| KNIFE        | 2      | 6.9     |
| RIFLE        | 3      | 10.3    |
| SHOTGUN      | 2      | 6.9     |
| UNKNOWN      | 3      | 10.3    |