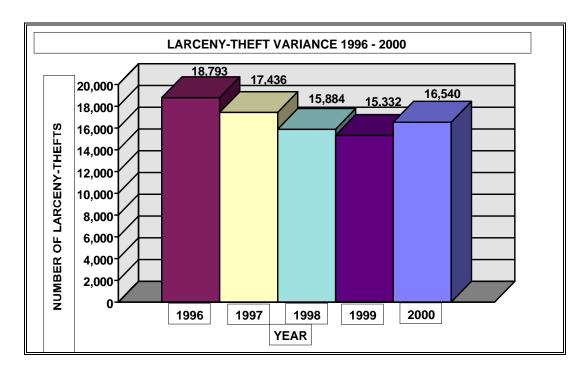

#### LARCENY-THEFT INDEX AND RATE VARIANCE 1996 - 2000

| YEAR | NUMBER | INDEX    | RATE     |
|------|--------|----------|----------|
|      |        | % CHANGE | % CHANGE |
| 1996 | 18,793 | -3.9     | +1.1     |
| 1997 | 17,436 | -5.4     | -4.8     |
| 1998 | 15,884 | -7.2     | -8.0     |
| 1999 | 15,332 | -8.9     | -7.2     |
| 2000 | 16,540 | +7.9     | +4.2     |