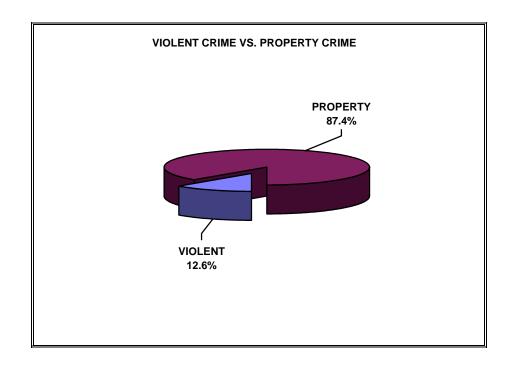

### **SUMMARY**

In 2000, Alaska experienced a decrease in the total number of violent crimes and a increase in property crimes. It is important to note that this is coupled with a 3.5 percent increase in the population base represented by reporting agencies. There was a change in the distribution of crime by category between 2000 and 1999. In 2000, 12.6 percent of the total crimes were violent crimes and 87.7 percent property crimes; in 1999, 14.4 percent of the crimes were crimes against people and 85.3 percent were crimes against property. The crime totals and rates tabulated in *Crime Reported in Alaska* include the reporting areas only. Caution should be exercised when comparing data from one year to another.