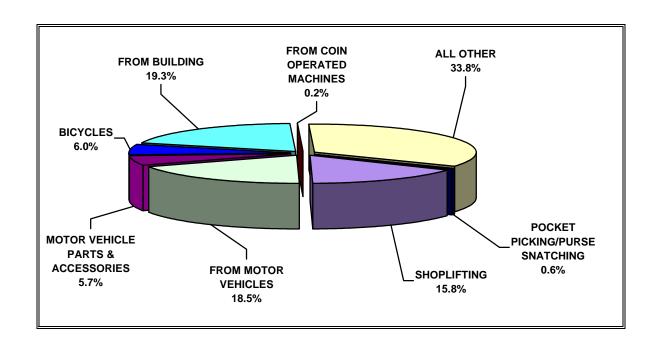

## **SUMMARY BY LARCENY-THEFT TYPE**

| TYPE                              | NUMBER | PERCENT |
|-----------------------------------|--------|---------|
| POCKET-PICKING                    | 45     | .3      |
| PURSE-SNATCHING                   | 58     | .3      |
| SHOPLIFTING                       | 2614   | 15.8    |
| FROM MOTOR VEHICLE                | 3064   | 18.5    |
| MOTOR VEHICLE PARTS & ACCESSORIES | 941    | 5.7     |
| BICYCLES                          | 1000   | 6.0     |
| FROM BUILDING                     | 3193   | 19.3    |
| FROM COIN OPERATED MACHINES       | 29     | .2      |
| ALL OTHER                         | 5596   | 33.8    |