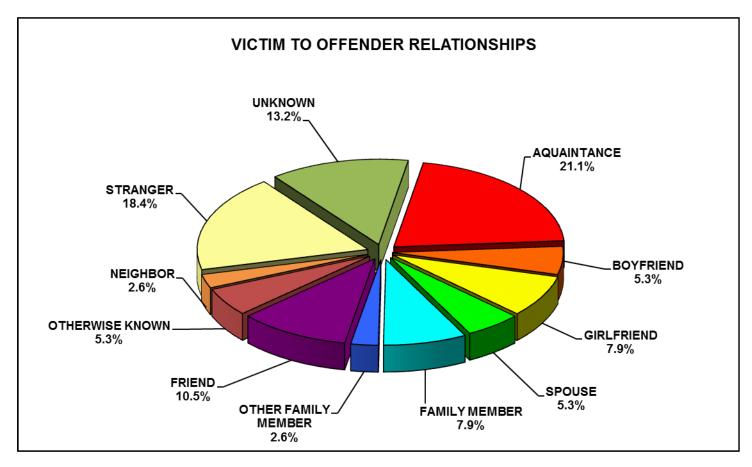

#### **RELATIONSHIP OF VICTIM TO OFFENDER**

| RELATIONSHIP        | NUMBER | PERCENT |
|---------------------|--------|---------|
| ACQUAINTANCE        | 8      | 21.1%   |
| BOYFRIEND           | 2      | 5.3%    |
| GIRLFRIEND          | 3      | 7.9%    |
| SPOUSE              | 2      | 5.3%    |
| FAMILY MEMBER       | 3      | 7.9%    |
| OTHER FAMILY MEMBER | 1      | 2.6%    |
| FRIEND              | 4      | 10.5%   |
| OTHERWISE KNOWN     | 2      | 5.3%    |
| NEIGHBOR            | 1      | 2.6%    |
| STRANGER            | 7      | 18.4%   |
| UNKNOWN             | 5      | 13.2%   |

The sum of all the relationship categories (38) may not equal the murder/victim total (34) or the offender total (34), as several incidents involved multiple offenders or multiple victims and each relationship is counted.