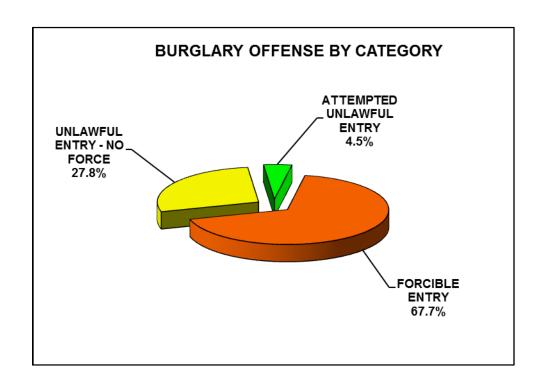

Twenty-nine (29) of the 32 reporting agencies provided more details regarding the place, time of occurrence, and value of property stolen during the burglary. Of the agencies who supplied details regarding the nature of the burglary, 70.6 percent were residential in nature. The estimated value of property loss was \$3,821,752. Thirty point one (30.1) percent of the burglaries were reported as occurring at night. Sixty-seven point seven (67.7) percent of the burglaries involved forcible entry, 27.8 percent were unlawful entries (without force), and 4.5 percent were forcible entry attempts.

# **SUMMARY BY TYPE OF ENTRY**

| ENTRY TYPE                | NUMBER | PERCENT |
|---------------------------|--------|---------|
| FORCIBLE                  | 1960   | 67.7%   |
| UNLAWFUL ENTRY – NO FORCE | 805    | 27.8%   |
| ATTEMPTED UNLAWFUL ENTRY  | 131    | 4.5%    |