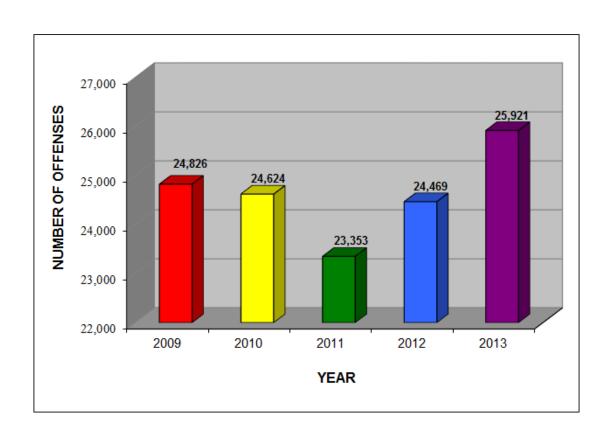

#### **CRIME INDEX OFFENSE SUMMARY**

2009 - 2013

|      | TOTAL<br>OFFENSES | VIOLENT<br>CRIMES | PROPERTY<br>CRIMES | MURDER* | RAPE   | ROBBERY | AGGRAVATED<br>ASSAULT* | BURGLARY | LARCENY-<br>THEFT | MOTOR<br>VEHICLE<br>THEFT | ARSON |
|------|-------------------|-------------------|--------------------|---------|--------|---------|------------------------|----------|-------------------|---------------------------|-------|
| 2009 | 24,826            | 4,524             | 20,302             | 21      | 503    | 643     | 3,357                  | 3,498    | 15,133            | 1,671                     | **    |
| 2010 | 24,624            | 4,522             | 20,102             | 32      | 528    | 592     | 3,370                  | 3,083    | 15,412            | 1,607                     | **    |
| 2011 | 23,353            | 4,392             | 18,961             | 31      | 434    | 576     | 3,351                  | 2,841    | 14,742            | 1,378                     | **    |
| 2012 | 24,469            | 4,378             | 20,091             | 30      | 576    | 626     | 3,146                  | 2,934    | 15,454            | 1,516                     | 187   |
| 2013 | 25,921            | 4,669             | 21,252             | 34      | 919*** | 620     | 3,096                  | 2,901    | 16,498            | 1,686                     | 167   |