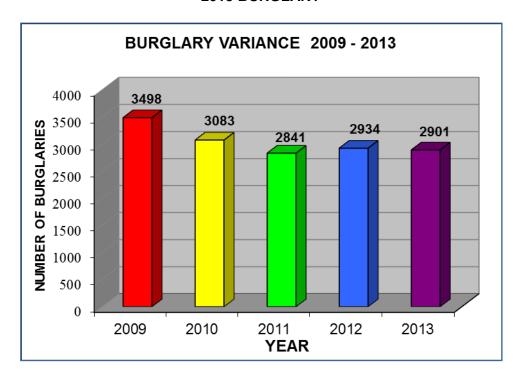

#### SUMMARY

A total of 2,901 burglaries were reported in 2013. This represents 13.7 percent of the property crimes and 11.2 percent of the total crime index offenses. Arrest data submitted by 30 reporting agencies indicated 13.9 percent of the persons arrested for burglary were under 18 years of age, 86.1 percent were 18 or over, and males constituted 84.7 percent of the known offenders.

**BURGLARY INDEX AND RATE VARIANCE 2009 – 2013** 

| YEAR | NUMBER | INDEX<br>% CHANGE | RATE<br>% CHANGE |
|------|--------|-------------------|------------------|
| 2009 | 3498   | 10.2              | 7.7              |
| 2010 | 3083   | -12.0             | -13.4            |
| 2011 | 2841   | -7.8              | -7.8             |
| 2012 | 2934   | 3.3               | 2.0              |
| 2013 | 2901   | -1.1              | -1.6             |