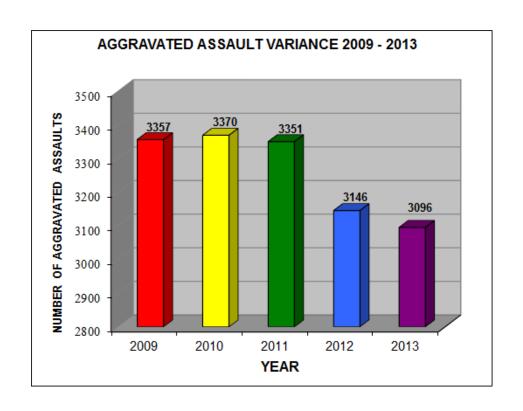

### **SUMMARY**

A total of 3,096 aggravated assaults were reported in 2013. The crime index for aggravated assaults decreased 1.6 percent between 2012 and 2013. Monthly figures indicate that more persons were assaulted in August than any other month in 2013 while the fewest number were assaulted in April. Arrest data submitted by 30 reporting agencies indicated 7.9 percent of the offenders were under 18 years of age and 92.1 percent were 18 and over. Seventy-six point four (76.4) percent of the persons arrested for aggravated assault were male.

AGGRAVATED ASSAULT INDEX AND RATE VARIANCE 2009 - 2013

| YEAR | NUMBER | INDEX<br>% CHANGE | RATE<br>% CHANGE |
|------|--------|-------------------|------------------|
| 2009 | 3357   | 0.7               | -1.6             |
| 2010 | 3370   | 0.4               | -1.4             |
| 2011 | 3351   | -0.6              | -0.6             |
| 2012 | 3146   | -6.1              | -7.2             |
| 2013 | 3096   | -1.6              | -2.1             |