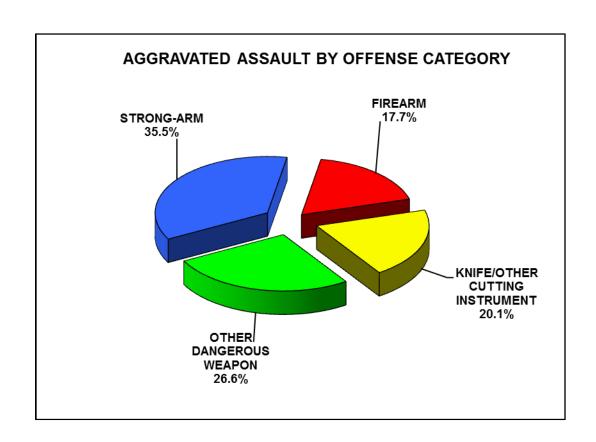

Strong-arm tactics were used in committing 35.5 percent of the aggravated assaults. The use of firearms accounted for 17.7 percent of the aggravated assault offenses, a knife or other cutting instrument 20.1 percent and blunt objects or other dangerous weapons 26.7 percent.

# **SUMMARY BY WEAPON TYPE**

| WEAPON                         | NUMBER | PERCENT |
|--------------------------------|--------|---------|
| FIREARM                        | 549    | 17.7%   |
| KNIFE/OTHER CUTTING INSTRUMENT | 622    | 20.1%   |
| OTHER DANGEROUS WEAPON         | 825    | 26.6%   |
| STRONG-ARM                     | 1100   | 35.5%   |