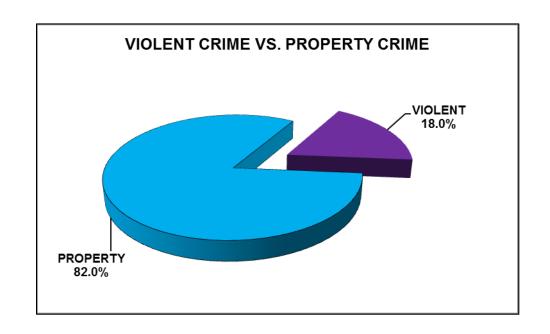

Part I offenses contain both violent crimes (crimes against people) and property crimes. The FBI's crime index includes murder, rape, and aggravated assault in the violent crime category and robbery, burglary, larceny-theft, motor vehicle theft, and arson in the property crime category. The state UCR Program categorizes robbery as a violent crime.

#### **2013 CRIME INDEX OFFENSE DISTRIBUTION**

#### **2013 CRIME INDEX OFFENSE DISTRIBUTION**

<sup>\*</sup>Rape increase is due in part to the State UCR Program implementing the National UCR Program's revised definition of this offense in 2013. Beginning in 2013, offenses previously reported as Other Sex Offenses are now reportable as Rape.