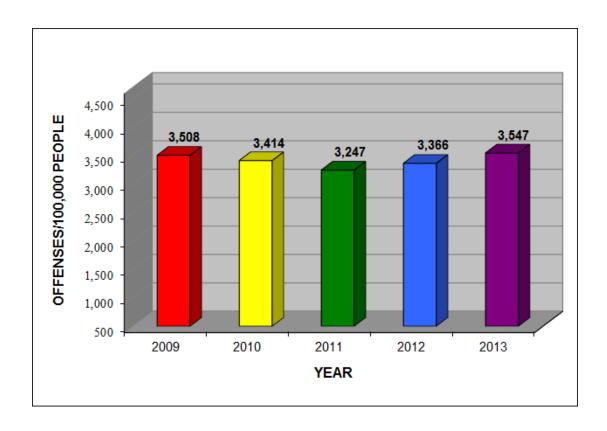

#### **CRIME RATE SUMMARY**

2009 - 2013

|      | POPULATION | TOTAL<br>OFFENSES | VIOLENT<br>CRIMES | PROPERTY<br>CRIMES | MURDER | RAPE  | ROBBERY | AGGRAVATED<br>ASSAULT | BURGLARY | LARCENY-<br>THEFT | MOTOR<br>VEHICLE<br>THEFT | ARSON |
|------|------------|-------------------|-------------------|--------------------|--------|-------|---------|-----------------------|----------|-------------------|---------------------------|-------|
| 2009 | 693,296    | 3,508             | 580               | 2,928              | 3.0    | *     | 92.8    | 484.2                 | 504.6    | 2,182.8           | 241.0                     | **    |
| 2010 | 705,910    | 3,414             | 566               | 2,848              | 4.5    | *     | 83.8    | 477.3                 | 436.7    | 2,183.2           | 227.6                     | **    |
| 2011 | 718,303    | 3,247             | 561               | 2,686              | 4.4    | *     | 81.6    | 475.0                 | 402.5    | 2,088.4           | 195.2                     | **    |
| 2012 | 726,997    | 3,366             | 602               | 2,764              | 4.1    | *     | 86.1    | 432.7                 | 403.6    | 2,125.7           | 208.5                     | 25.7  |
| 2013 | 730,730    | 3,547             | 639               | 2,908              | 4.7    | 125.8 | 84.8    | 423.7                 | 397.0    | 2,257.7           | 230.7                     | 22.9  |

The crime rate relates the incidence of crime to population. It is commonly expressed as the number of crime index offenses for each 100,000 inhabitants.