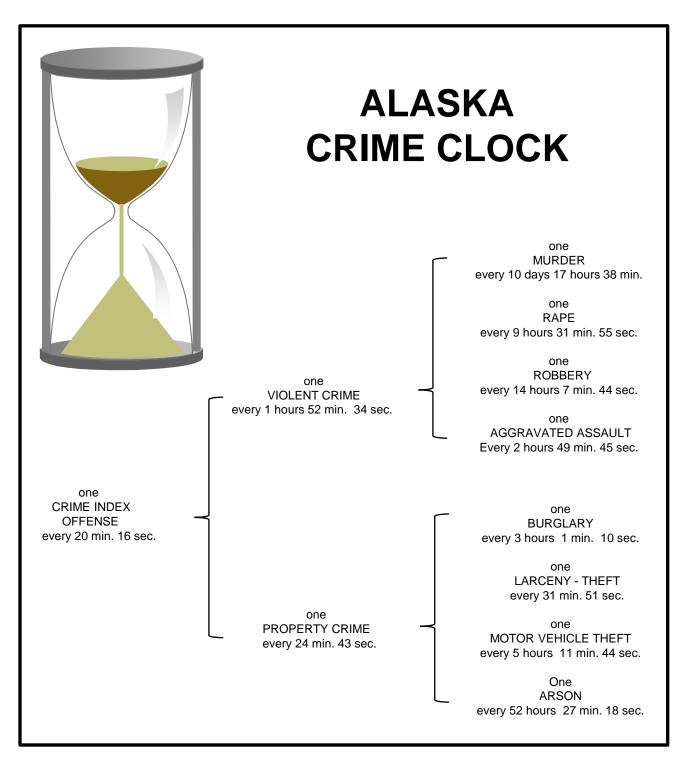

# 2013 REPORTED CRIME FREQUENCY

The Crime Clock should be viewed with care. Being the most aggregate representation of UCR data, it is designed to convey the annual reported crime experience by showing the relative frequency of occurrence of the Index Offenses. This mode of display should not be taken to imply a regularity in the commission of the Crime Index Offenses; rather, it represents the annual ratio of crime to fixed time intervals.