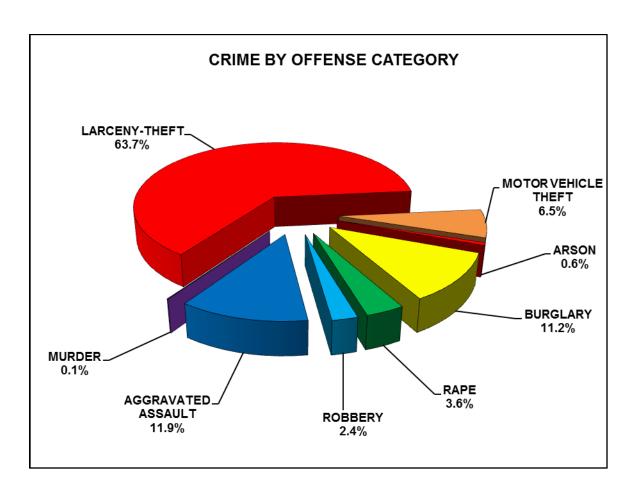

#### **2013 CRIME INDEX OFFENSE DISTRIBUTION**

#### **2013 CRIME INDEX OFFENSE DISTRIBUTION**

<sup>\*</sup>Rape increase is due in part to the State UCR Program implementing the National UCR Program's revised definition of this offense in 2013. Beginning in 2013, offenses previously reported as Other Sex Offenses are now reportable as Rape.

#### SUMMARY

A total of 34 murders were recorded in 2013. This represents 0.7 percent of the violent crimes and 0.1 percent of the total crime index offenses. The number of murders increased 13.3 percent between 2012 and 2013. Monthly figures show that more persons were murdered in May than any other month in 2013. July was the only month in which there were no reports of murder. There were 5.8 percent identified offenders under 18 years of age, 82.4 percent were 18 and over, and an additional 11.8 percent were unknown offenders. Seventeen point six (17.6) percent of the victims were under 18 years of age and 82.4 percent were 18 and over. Eighty-eight point two (88.2) percent of the offenders were identified. Of the 34 murders recorded, 38.2 percent had a firearm reported as the weapon and 14.7 percent had a knife or cutting instrument reported.

#### **SUMMARY**

In 2013, the crime index for Rape has been calculated, but due to the significant difference between the revised definition for 2013 reporting as compared to the legacy definition for 2012 and earlier, the increased rate should be noted with an acknowledgement of that difference. A total of 919 rapes were reported in 2013; sixty-nine (69) attempted rapes were reported and are included in the total. Arrest data submitted by 30 agencies indicated 14.7 percent of the persons arrested for rape were under 18 years of age and 85.3 percent were 18 or over.

#### **SUMMARY**

A total of 620 robberies were committed in 2013. This represents 13.3 percent of the violent crimes and 2.4 percent of the total crime index offenses. The number of robberies decreased 1.0 percent between 2012 and 2013. Monthly figures indicate that more persons were robbed during August than any other month, while the fewest number were robbed in March. Twenty-two point four (22.4) percent of the robberies were committed using a firearm while 59.5 percent were committed using strong-arm tactics. Arrest data submitted by 30 agencies indicated 5.9 percent of the persons arrested for robbery were under 18 years of age and 94.1 percent were 18 and over. Seventy-nine point four (79.4) percent of the persons arrested for robbery were male.

### **SUMMARY**

A total of 3,096 aggravated assaults were reported in 2013. The crime index for aggravated assaults decreased 1.6 percent between 2012 and 2013. Monthly figures indicate that more persons were assaulted in August than any other month in 2013 while the fewest number were assaulted in April. Arrest data submitted by 30 reporting agencies indicated 7.9 percent of the offenders were under 18 years of age and 92.1 percent were 18 and over. Seventy-six point four (76.4) percent of the persons arrested for aggravated assault were male.

#### SUMMARY

A total of 2,901 burglaries were reported in 2013. This represents 13.7 percent of the property crimes and 11.2 percent of the total crime index offenses. Arrest data submitted by 30 reporting agencies indicated 13.9 percent of the persons arrested for burglary were under 18 years of age, 86.1 percent were 18 or over, and males constituted 84.7 percent of the known offenders.

#### **SUMMARY**

A total of 16,498 larceny-thefts were reported in 2013. This represents 77.6 percent of the property crimes and 63.7 percent of the total crime index offenses. The reported number of larceny-thefts increased 6.8 percent between 2012 and 2013. Larceny-theft was most prevalent during the month of July and least reported in February. Arrest data submitted by 30 reporting agencies indicated 18.9 percent of the people arrested for larceny-theft were under 18 years of age and 81.1 percent were 18 and over. Fifty-eight point two (58.2) percent of the offenders were male.