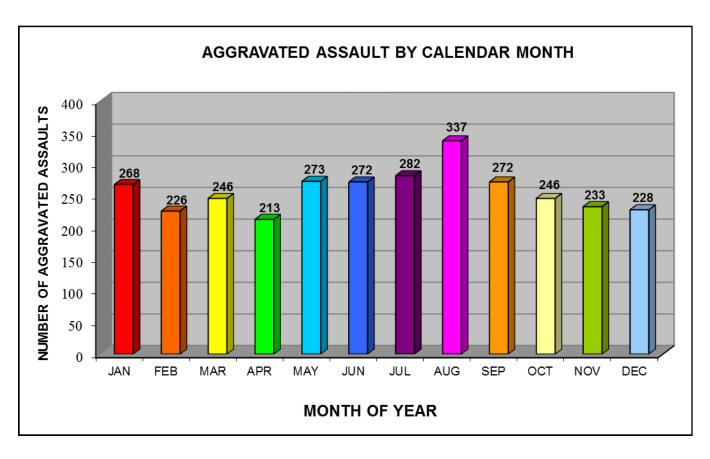

### **SUMMARY**

A total of 3,096 aggravated assaults were reported in 2013. The crime index for aggravated assaults decreased 1.6 percent between 2012 and 2013. Monthly figures indicate that more persons were assaulted in August than any other month in 2013 while the fewest number were assaulted in April. Arrest data submitted by 30 reporting agencies indicated 7.9 percent of the offenders were under 18 years of age and 92.1 percent were 18 and over. Seventy-six point four (76.4) percent of the persons arrested for aggravated assault were male.