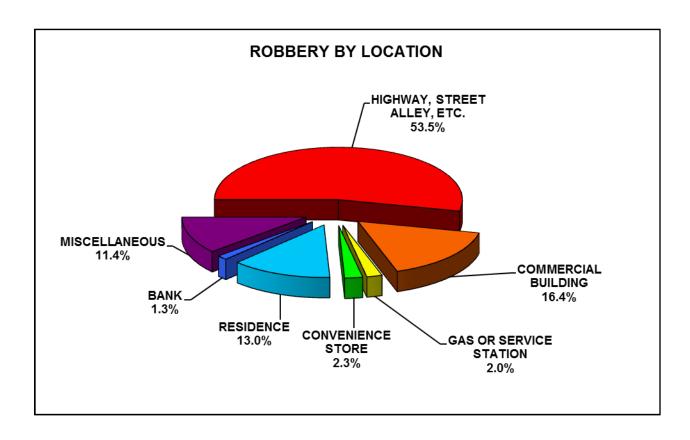

Seventeen (17) agencies reported the offense of robbery occurring within their jurisdiction. Of those 17 agencies, 14 provided additional information regarding location and value of property loss for the robberies they reported. The estimated dollar value of associated property loss was \$356,132. Robberies reported to have occurred on streets or highways accounted for approximately 53.5 percent of the offense total and 45.9 percent of the property loss.

## SUMMARY BY PLACE OF OCCURRENCE

| PLACE OF OCCURRENCE         | NUMBER | PERCENT |
|-----------------------------|--------|---------|
| HIGHWAY, STREET ALLEY, ETC. | 320    | 53.5%   |
| COMMERCIAL BUILDING         | 98     | 16.4%   |
| GAS OR SERVICE STATION      | 12     | 2.0%    |
| CONVENIENCE STORE           | 14     | 2.3%    |
| RESIDENCE                   | 78     | 13.0%   |
| BANK                        | 8      | 1.3%    |
| MISCELLANEOUS               | 68     | 11.4%   |

The robbery miscellaneous category, encompassing those not classified in the first 6 categories, includes robberies occurring on or at waterways, houses of worship, union halls, school buildings, government buildings, subways, trains, airplanes, doctors' and lawyers' offices, wooded areas, etc.