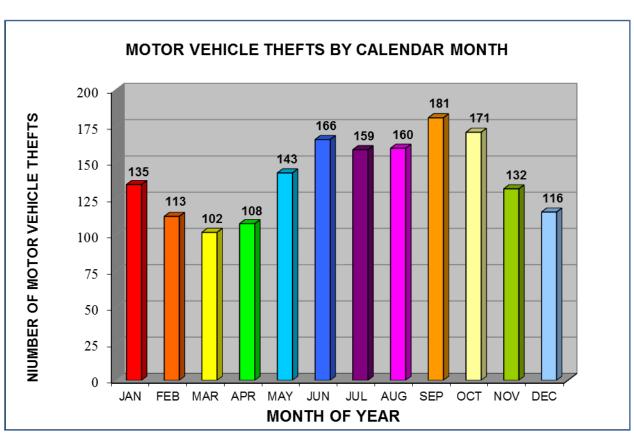

#### **SUMMARY**

A total of 1,686 motor vehicle thefts were reported during 2013. Monthly figures indicate that more vehicles were stolen in September than any other month in 2013, while the fewest number were stolen in March. Arrest data submitted by 30 reporting agencies indicated 15.3 percent of the persons arrested for motor vehicle thefts were under 18 years of age and 84.7 percent were 18 and over. Eighty point nine (80.9) percent of the arrested offenders were male.