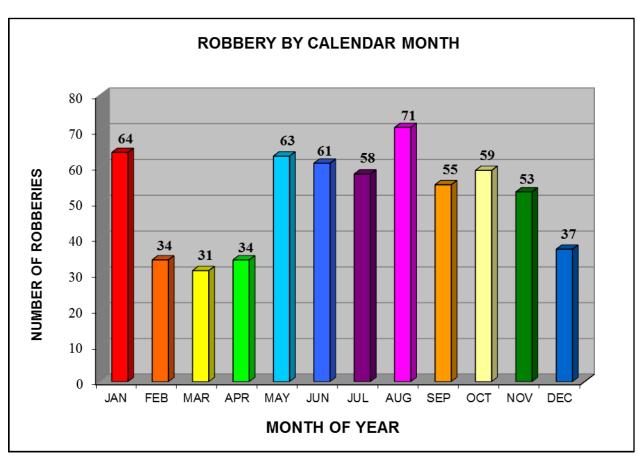

#### **SUMMARY**

A total of 620 robberies were committed in 2013. This represents 13.3 percent of the violent crimes and 2.4 percent of the total crime index offenses. The number of robberies decreased 1.0 percent between 2012 and 2013. Monthly figures indicate that more persons were robbed during August than any other month, while the fewest number were robbed in March. Twenty-two point four (22.4) percent of the robberies were committed using a firearm while 59.5 percent were committed using strong-arm tactics. Arrest data submitted by 30 agencies indicated 5.9 percent of the persons arrested for robbery were under 18 years of age and 94.1 percent were 18 and over. Seventy-nine point four (79.4) percent of the persons arrested for robbery were male.