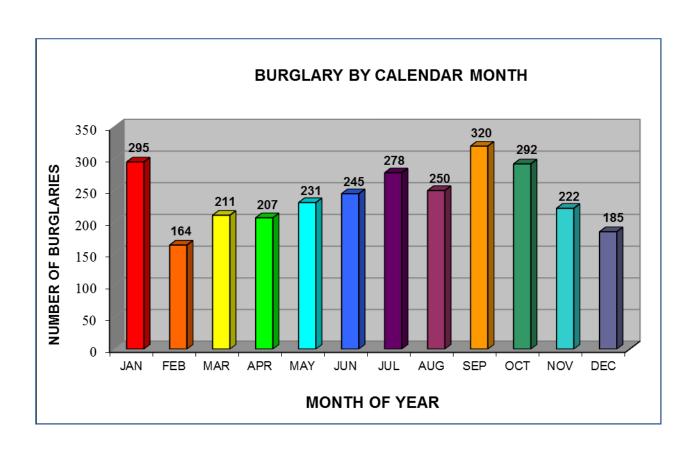

#### SUMMARY

A total of 2,901 burglaries were reported in 2013. This represents 13.7 percent of the property crimes and 11.2 percent of the total crime index offenses. Arrest data submitted by 30 reporting agencies indicated 13.9 percent of the persons arrested for burglary were under 18 years of age, 86.1 percent were 18 or over, and males constituted 84.7 percent of the known offenders.