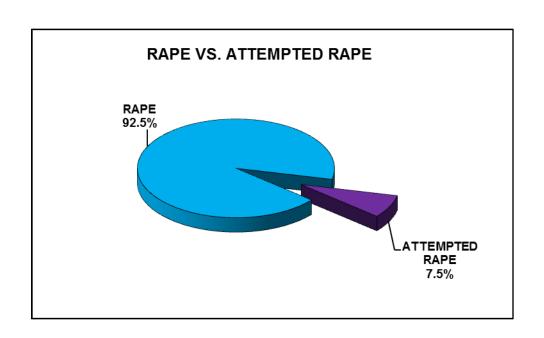

#### **SUMMARY**

In 2013, the crime index for Rape has been calculated, but due to the significant difference between the revised definition for 2013 reporting as compared to the legacy definition for 2012 and earlier, the increased rate should be noted with an acknowledgement of that difference. A total of 919 rapes were reported in 2013; sixty-nine (69) attempted rapes were reported and are included in the total. Arrest data submitted by 30 agencies indicated 14.7 percent of the persons arrested for rape were under 18 years of age and 85.3 percent were 18 or over.

**2013 RAPE** 

**2013 RAPE** 

| RAPE TYPE      | NUMBER | PERCENT |
|----------------|--------|---------|
| RAPE           | 850    | 92.5%   |
| ATTEMPTED RAPE | 69     | 7.5%    |

2013 RAPE
ARREST DISTRIBUTION BY AGE, SEX, AND RACE