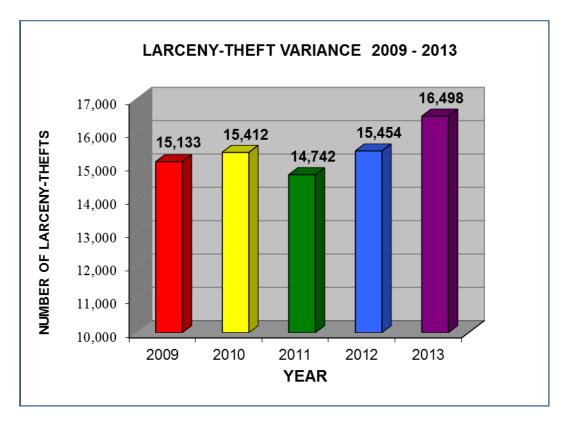

#### **SUMMARY**

A total of 16,498 larceny-thefts were reported in 2013. This represents 77.6 percent of the property crimes and 63.7 percent of the total crime index offenses. The reported number of larceny-thefts increased 6.8 percent between 2012 and 2013. Larceny-theft was most prevalent during the month of July and least reported in February. Arrest data submitted by 30 reporting agencies indicated 18.9 percent of the people arrested for larceny-theft were under 18 years of age and 81.1 percent were 18 and over. Fifty-eight point two (58.2) percent of the offenders were male.

**LARCENY-THEFT INDEX AND RATE VARIANCE 2009 – 2013** 

| YEAR | NUMBER | INDEX<br>% CHANGE | RATE<br>% CHANGE |
|------|--------|-------------------|------------------|
| 2009 | 15,133 | 1.4               | -0.9             |
| 2010 | 15,412 | 2.0               | 2.4              |
| 2011 | 14,742 | -4.3              | -4.3             |
| 2012 | 15,454 | 4.8               | 3.6              |
| 2013 | 16,498 | 6.8               | 6.2              |