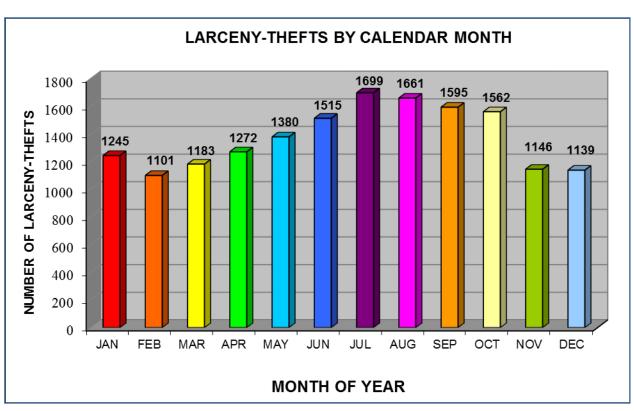

#### **SUMMARY**

A total of 16,498 larceny-thefts were reported in 2013. This represents 77.6 percent of the property crimes and 63.7 percent of the total crime index offenses. The reported number of larceny-thefts increased 6.8 percent between 2012 and 2013. Larceny-theft was most prevalent during the month of July and least reported in February. Arrest data submitted by 30 reporting agencies indicated 18.9 percent of the people arrested for larceny-theft were under 18 years of age and 81.1 percent were 18 and over. Fifty-eight point two (58.2) percent of the offenders were male.