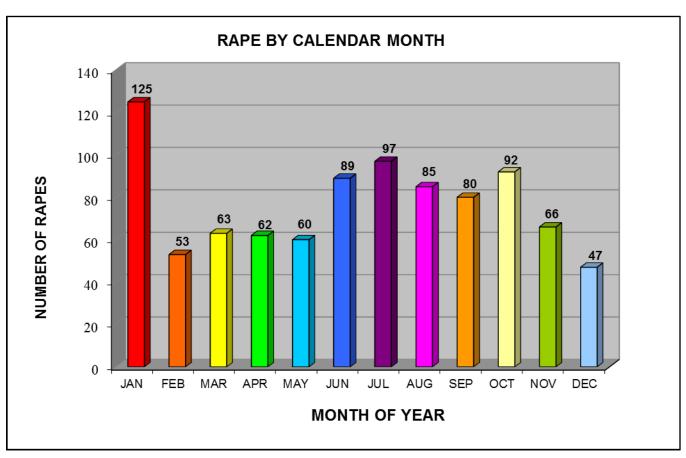

#### **SUMMARY**

In 2013, the crime index for Rape has been calculated, but due to the significant difference between the revised definition for 2013 reporting as compared to the legacy definition for 2012 and earlier, the increased rate should be noted with an acknowledgement of that difference. A total of 919 rapes were reported in 2013; sixty-nine (69) attempted rapes were reported and are included in the total. Arrest data submitted by 30 agencies indicated 14.7 percent of the persons arrested for rape were under 18 years of age and 85.3 percent were 18 or over.