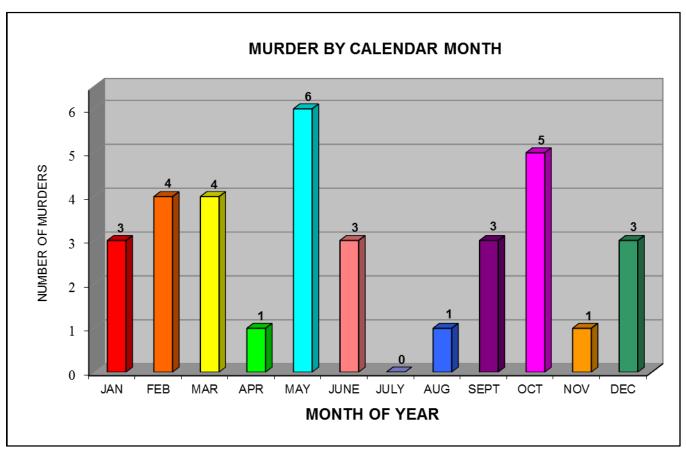

#### SUMMARY

A total of 34 murders were recorded in 2013. This represents 0.7 percent of the violent crimes and 0.1 percent of the total crime index offenses. The number of murders increased 13.3 percent between 2012 and 2013. Monthly figures show that more persons were murdered in May than any other month in 2013. July was the only month in which there were no reports of murder. There were 5.8 percent identified offenders under 18 years of age, 82.4 percent were 18 and over, and an additional 11.8 percent were unknown offenders. Seventeen point six (17.6) percent of the victims were under 18 years of age and 82.4 percent were 18 and over. Eighty-eight point two (88.2) percent of the offenders were identified. Of the 34 murders recorded, 38.2 percent had a firearm reported as the weapon and 14.7 percent had a knife or cutting instrument reported.