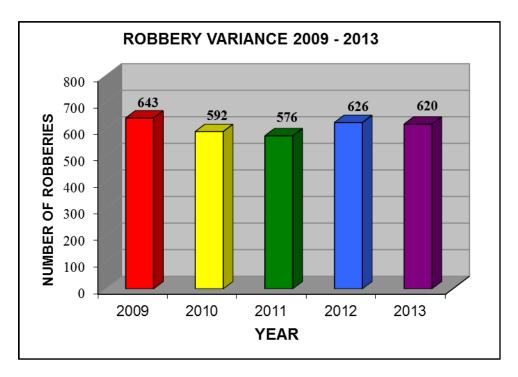

#### **SUMMARY**

A total of 620 robberies were committed in 2013. This represents 13.3 percent of the violent crimes and 2.4 percent of the total crime index offenses. The number of robberies decreased 1.0 percent between 2012 and 2013. Monthly figures indicate that more persons were robbed during August than any other month, while the fewest number were robbed in March. Twenty-two point four (22.4) percent of the robberies were committed using a firearm while 59.5 percent were committed using strong-arm tactics. Arrest data submitted by 30 agencies indicated 5.9 percent of the persons arrested for robbery were under 18 years of age and 94.1 percent were 18 and over. Seventy-nine point four (79.4) percent of the persons arrested for robbery were male.

**ROBBERY INDEX AND RATE VARIANCE 2009 - 2013** 

| YEAR | NUMBER | INDEX<br>% CHANGE | RATE<br>% CHANGE |
|------|--------|-------------------|------------------|
| 2009 | 643    | 0.2               | -2.1             |
| 2010 | 592    | -7.9              | -9.6             |
| 2011 | 576    | -2.7              | -2.7             |
| 2012 | 626    | 8.7               | 7.4              |
| 2013 | 620    | -1.0              | -1.5             |