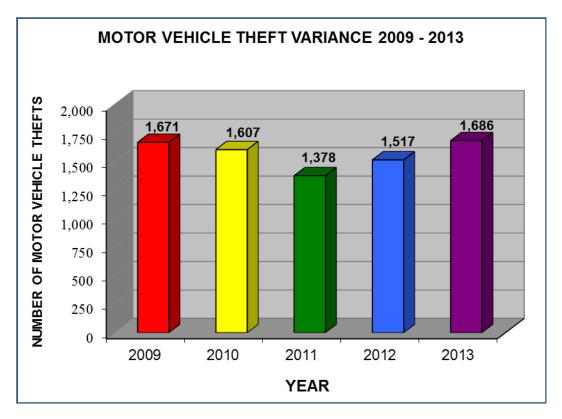

#### **SUMMARY**

A total of 1,686 motor vehicle thefts were reported during 2013. Monthly figures indicate that more vehicles were stolen in September than any other month in 2013, while the fewest number were stolen in March. Arrest data submitted by 30 reporting agencies indicated 15.3 percent of the persons arrested for motor vehicle thefts were under 18 years of age and 84.7 percent were 18 and over. Eighty point nine (80.9) percent of the arrested offenders were male.

| YEAR | NUMBER | INDEX<br>% CHANGE | RATE<br>% CHANGE |
|------|--------|-------------------|------------------|
| 2009 | 1,671  | 4.8               | 2.5              |
| 2010 | 1,607  | -4.0              | -5.5             |
| 2011 | 1,378  | -14.3             | -14.2            |
| 2012 | 1,516  | 10.0              | 8.7              |
| 2013 | 1686   | 11.2              | 10.7             |