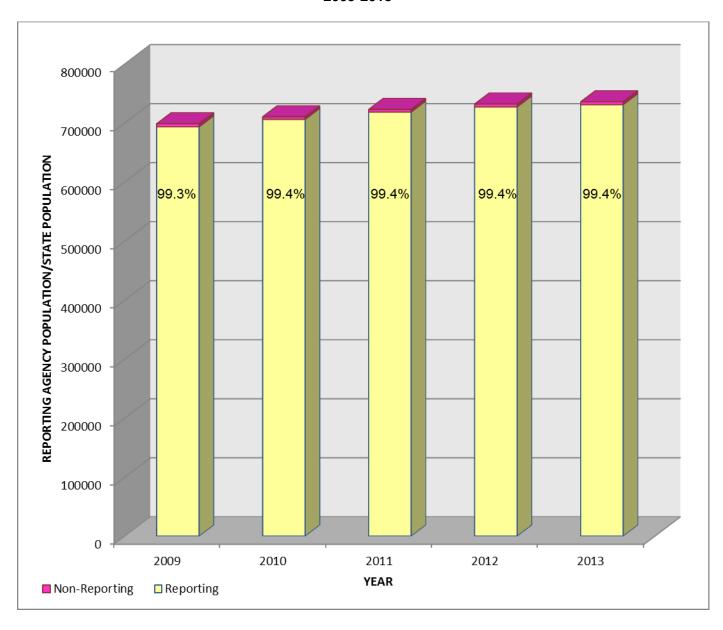

In 2013, 32 agencies reported crime data to DPS. All 32 agencies provided 12 months of crime data to the department. The agencies who reported 12 months of crime data represented 99.4 percent of the state's population. Monthly crime statistics are forwarded to the FBI for inclusion in its annual report and are used to compile the annual *Crime in Alaska* publication. This document is a major resource for measuring the trend and distribution of crime in Alaska.

#### REPORTING AGENCY POPULATION

#### 2009-2013

The FBI estimates population figures. They are calculated by using the state totals available to the Bureau of the Census and applying the state's rate of growth for the current year over the previous year to each agency.

In 2013, the percentage of the population represented by the 32, 12-month, reporting agencies remained steady at 99.4 percent. All facts are important to consider when reviewing the fluctuations in the crime index and rate variances between 2012 and 2013, as well as changes in the crime index offense totals and their distributions.