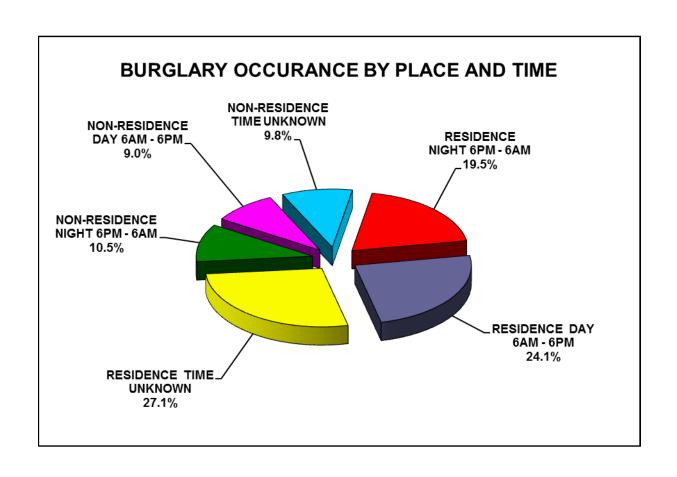

Twenty-nine (29) of the 32 reporting agencies provided more details regarding the place, time of occurrence, and value of property stolen during the burglary. Of the agencies who supplied details regarding the nature of the burglary, 70.6 percent were residential in nature. The estimated value of property loss was \$3,821,752. Thirty point one (30.1) percent of the burglaries were reported as occurring at night. Sixty-seven point seven (67.7) percent of the burglaries involved forcible entry, 27.8 percent were unlawful entries (without force), and 4.5 percent were forcible entry attempts.

## SUMMARY BY PLACE AND TIME OF OCCURRENCE

| PLACE AND TIME OF ENTRY         | NUMBER | PERCENT |
|---------------------------------|--------|---------|
| RESIDENCE (NIGHT 6PM – 6AM)     | 377    | 19.5%   |
| RESIDENCE (DAY 6AM - 6PM)       | 466    | 24.1%   |
| RESIDENCE (TIME UNKNOWN)        | 521    | 27.1%   |
| NON-RESIDENCE (NIGHT 6PM - 6AM) | 204    | 10.5%   |
| NON-RESIDENCE (DAY 6AM - 6PM)   | 173    | 9.0%    |
| NON-RESIDENCE (TIME UNKNOWN)    | 190    | 9.8%    |