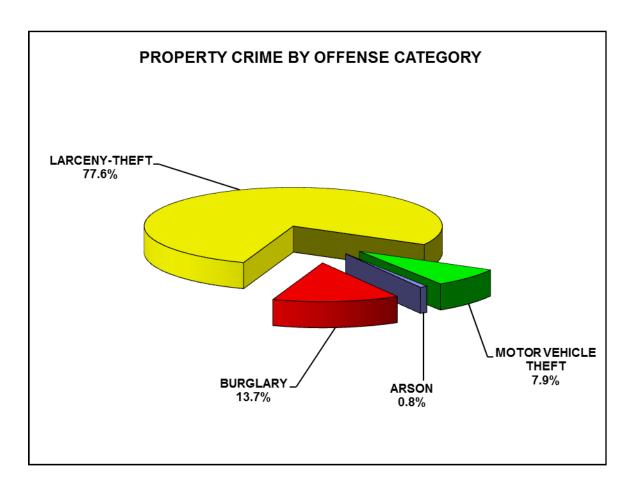

#### **2013 CRIME INDEX OFFENSE DISTRIBUTION**

#### **2013 CRIME INDEX OFFENSE DISTRIBUTION**

<sup>\*</sup>Rape increase is due in part to the State UCR Program implementing the National UCR Program's revised definition of this offense in 2013. Beginning in 2013, offenses previously reported as Other Sex Offenses are now reportable as Rape.