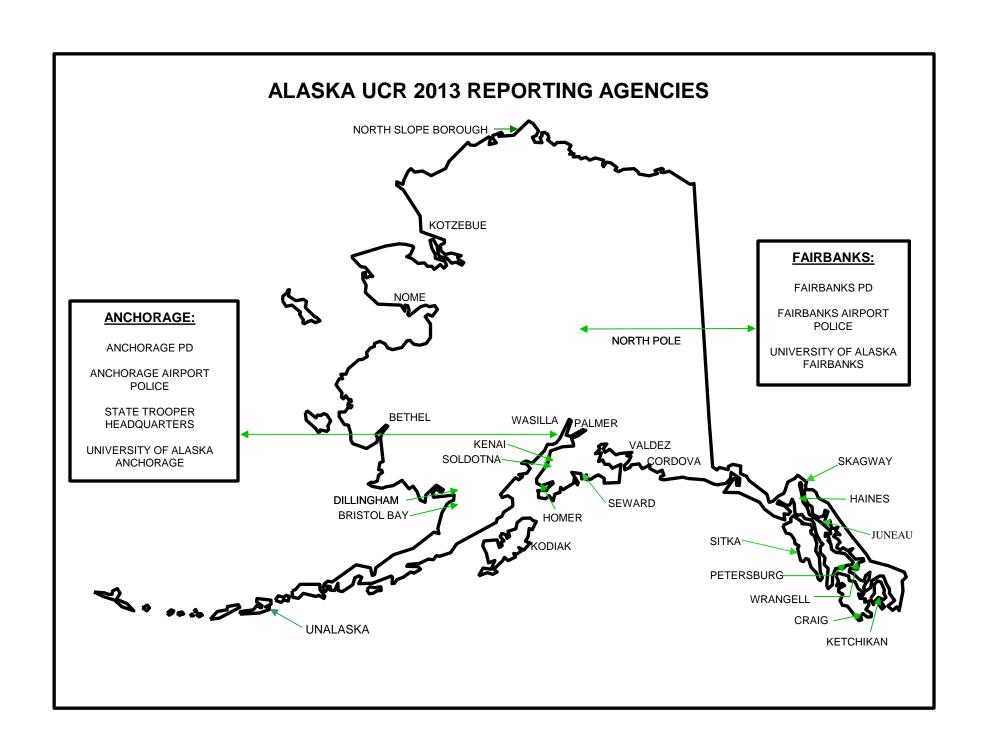

In 2013, 32 agencies reported crime data to DPS. All 32 agencies provided 12 months of crime data to the department. The agencies who reported 12 months of crime data represented 99.4 percent of the state's population. Monthly crime statistics are forwarded to the FBI for inclusion in its annual report and are used to compile the annual *Crime in Alaska* publication. This document is a major resource for measuring the trend and distribution of crime in Alaska.

#### **2013 CONTRIBUTING AGENCIES**

| SUMMARY BASED DATA                         | PARTICIPATION |
|--------------------------------------------|---------------|
| Alaska Department of Public Safety         | 1976 – 2013   |
| Anchorage Airport Police & Fire Department | 1989 – 2013   |
| Anchorage Police Department                | 1976 – 2013   |
| Bethel Police Department                   | 1987 – 1995   |
|                                            | 1999 – 2013   |
| Bristol Bay Borough Police Department      |               |
| Cordova Police Department                  | 1978 – 1997   |
|                                            | 1999 – 2013   |
| Craig Police Department                    | 1978 – 2013   |
| Dillingham Police Department               | 1981 – 1987   |
|                                            | 1994 – 2013   |
| Fairbanks Airport Police & Fire Department | 1998 – 2013   |
| Fairbanks Police Department                | 1976 – 2013   |
| Haines Police Department                   | 1985 – 2013   |
| Homer Police Department                    | 1976 – 2013   |
| Juneau Police Department                   | 1976 – 1994   |
|                                            | 2002 - 2013   |
| Kenai Police Department                    | 1976 – 2013   |
| Ketchikan Police Department                | 1976 – 1987   |
|                                            | 1989 – 2013   |
| Kodiak Police Department                   | 1980 – 2013   |
| Kotzebue Police Department                 | 1980 – 1983   |
|                                            | 2000 – 2001   |
|                                            | 2004 – 2006   |
|                                            | 2008 – 2013   |
| North Pole Police Department               | 1978 – 2013   |
| North Slope Borough Police Department      |               |
|                                            | 1999 – 2013   |
| Nome Police Department                     | 1978 – 1991   |
|                                            | 2009 - 2013   |
| Palmer Police Department                   | 1977 – 2013   |
| Petersburg Police Department               | 1976 – 2013   |

| Seward Police Department       | 1978 – 2013 |
|--------------------------------|-------------|
| Sitka Police Department        | 1976 – 1988 |
|                                | 2000 - 2013 |
| Skagway Police Department      | 1977 – 1997 |
|                                | 2000 – 2013 |
| Soldotna Police Department     | 1977 – 2013 |
| Unalaska Police Department     | 1980 – 1981 |
|                                | 1983        |
|                                | 2000 - 2013 |
| University of Alaska Anchorage | 1993 – 2013 |
| University of Alaska Fairbanks | 1993 – 2013 |
| Valdez Police Department       | 1976 – 1983 |
|                                | 1999 – 2002 |
|                                | 2008 – 2013 |
| Wasilla Police Department      | 1993 – 2005 |
|                                | 2006 (2+mo) |
|                                | 2007 – 2013 |
| Wrangell Police Department     | 1976 - 2013 |