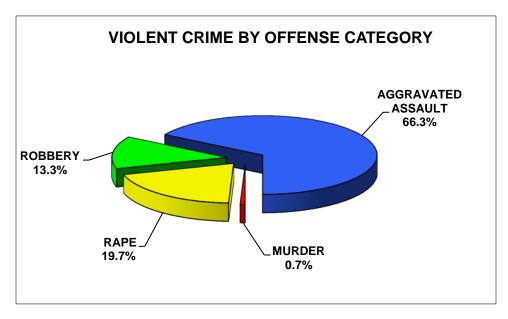

#### **2013 CRIME INDEX OFFENSE DISTRIBUTION**

#### **2013 CRIME INDEX OFFENSE DISTRIBUTION**

<sup>\*</sup>Rape increase is due in part to the State UCR Program implementing the National UCR Program's revised definition of this offense in 2013. Beginning in 2013, offenses previously reported as Other Sex Offenses are now reportable as Rape.