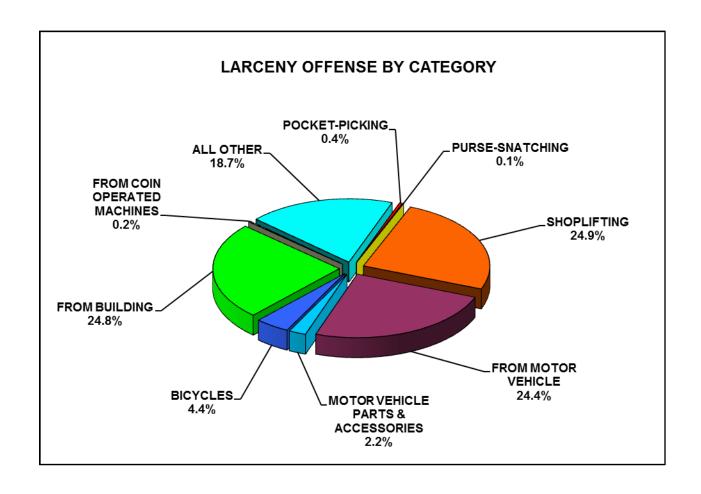

Twenty-nine (29) of the agencies provided information regarding the type and value of larceny. The estimated property loss related to larceny-theft was \$9,575,320. Losses of goods and property reported stolen as a result of pocket-picking totaled \$16,166; purse-snatching, \$4,063; and shoplifting, \$616,800. The value of the property stolen from motor vehicles was \$2,425,748; from buildings, \$3,601,524; and from coin-operated machines, \$5,096. Thefts of motor vehicle accessories totaled \$154,142; and theft of bicycles totaled \$389,313. All other thefts totaled \$2,362,468.

## **SUMMARY BY LARCENY-THEFT TYPE**

| TYPE                              | NUMBER | PERCENT |
|-----------------------------------|--------|---------|
| POCKET-PICKING                    | 54     | 0.4%    |
| PURSE-SNATCHING                   | 17     | 0.1%    |
| SHOPLIFTING                       | 3639   | 24.9%   |
| FROM MOTOR VEHICLE                | 3607   | 24.4%   |
| MOTOR VEHICLE PARTS & ACCESSORIES | 318    | 2.2%    |
| BICYCLES                          | 642    | 4.4%    |
| FROM BUILDING                     | 3630   | 24.8%   |
| FROM COIN OPERATED MACHINES       | 27     | 0.2%    |
| ALL OTHER                         | 2732   | 18.7%   |