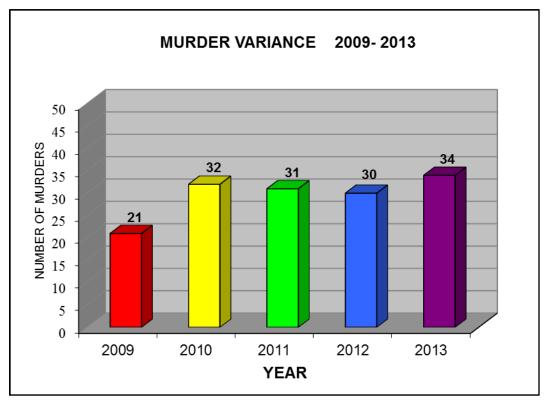

#### SUMMARY

A total of 34 murders were recorded in 2013. This represents 0.7 percent of the violent crimes and 0.1 percent of the total crime index offenses. The number of murders increased 13.3 percent between 2012 and 2013. Monthly figures show that more persons were murdered in May than any other month in 2013. July was the only month in which there were no reports of murder. There were 5.8 percent identified offenders under 18 years of age, 82.4 percent were 18 and over, and an additional 11.8 percent were unknown offenders. Seventeen point six (17.6) percent of the victims were under 18 years of age and 82.4 percent were 18 and over. Eighty-eight point two (88.2) percent of the offenders were identified. Of the 34 murders recorded, 38.2 percent had a firearm reported as the weapon and 14.7 percent had a knife or cutting instrument reported.

**MURDER INDEX AND RATE VARIANCE 2009 - 2013** 

| YEAR | NUMBER | INDEX<br>% CHANGE | RATE<br>% CHANGE |
|------|--------|-------------------|------------------|
| 2009 | 21     | -30.0             | -31.8            |
| 2010 | 32     | 52.4              | 50.0             |
| 2011 | 31     | -3.1              | -4.6             |
| 2012 | 30     | -3.2              | -4.7             |
| 2013 | 34     | 13.3              | 14.6             |