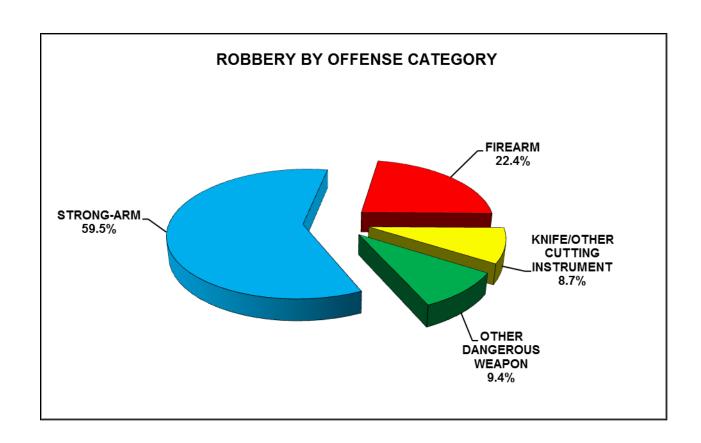

#### **SUMMARY**

A total of 620 robberies were committed in 2013. This represents 13.3 percent of the violent crimes and 2.4 percent of the total crime index offenses. The number of robberies decreased 1.0 percent between 2012 and 2013. Monthly figures indicate that more persons were robbed during August than any other month, while the fewest number were robbed in March. Twenty-two point four (22.4) percent of the robberies were committed using a firearm while 59.5 percent were committed using strong-arm tactics. Arrest data submitted by 30 agencies indicated 5.9 percent of the persons arrested for robbery were under 18 years of age and 94.1 percent were 18 and over. Seventy-nine point four (79.4) percent of the persons arrested for robbery were male.

# **SUMMARY BY WEAPON TYPE**

| WEAPON                         | NUMBER | PERCENT |
|--------------------------------|--------|---------|
| FIREARM                        | 139    | 22.4%   |
| KNIFE/OTHER CUTTING INSTRUMENT | 54     | 8.7%    |
| OTHER DANGEROUS WEAPON         | 58     | 9.4%    |
| STRONG-ARM                     | 369    | 59.5%   |