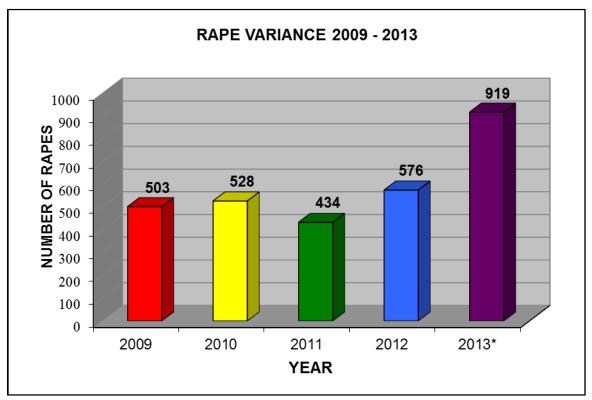

RAPE INDEX AND RATE VARIANCE 2009 – 2013

| YEAR | NUMBER | INDEX<br>% CHANGE |
|------|--------|-------------------|
| 2009 | 503    | 12.8              |
| 2010 | 528    | 5.0               |
| 2011 | 434    | -17.8             |
| 2012 | 576    | 32.7              |
| 2013 | 919    | 59.6*             |

<sup>\*</sup>National UCR program revised the definition of Rape in 2013. Agencies in Alaska implemented the revised definition, and it is a contributing factor to this increase.

<sup>&</sup>lt;sup>2</sup> Crime in the United States 2013, http://www.fbi.gov/about-us/cjis/ucr/crime-in-the-u.s/2013/crime-in-the-u.s.-2013/violent-crime/rape