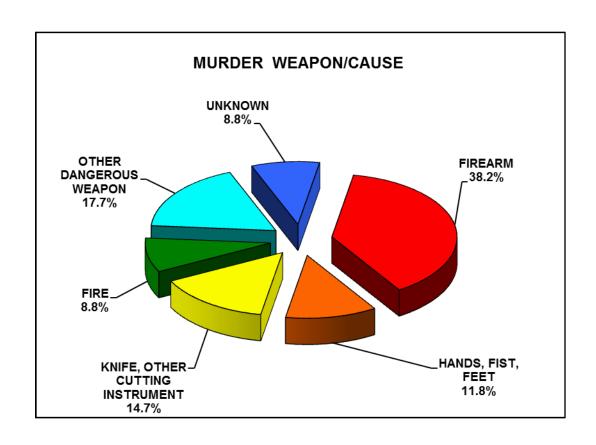

#### SUMMARY

A total of 34 murders were recorded in 2013. This represents 0.7 percent of the violent crimes and 0.1 percent of the total crime index offenses. The number of murders increased 13.3 percent between 2012 and 2013. Monthly figures show that more persons were murdered in May than any other month in 2013. July was the only month in which there were no reports of murder. There were 5.8 percent identified offenders under 18 years of age, 82.4 percent were 18 and over, and an additional 11.8 percent were unknown offenders. Seventeen point six (17.6) percent of the victims were under 18 years of age and 82.4 percent were 18 and over. Eighty-eight point two (88.2) percent of the offenders were identified. Of the 34 murders recorded, 38.2 percent had a firearm reported as the weapon and 14.7 percent had a knife or cutting instrument reported.

#### **SUMMARY BY WEAPON/CAUSE TYPE**

| WEAPON/CAUSE                   | NUMBER | PERCENT |
|--------------------------------|--------|---------|
| FIREARM                        | 13     | 38.2%   |
| HANDS/FIST/FEET                | 4      | 11.8%   |
| KNIFE/OTHER CUTTING INSTRUMENT | 5      | 14.7%   |
| FIRE                           | 3      | 8.8%    |
| OTHER DANGEROUS WEAPON         | 6      | 17.7%   |
| UNKNOWN                        | 3      | 8.8%    |