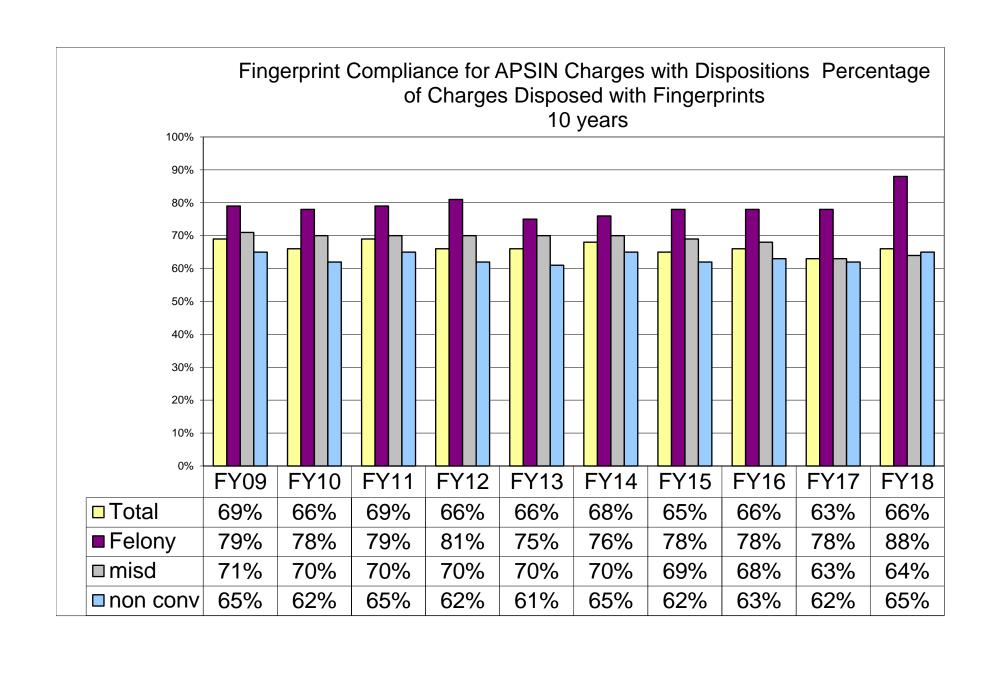

To demonstrate trends, most tables are designed to hold five years of data, where it is available. Explanatory notes ([a], [b], etc.) appear at the end of each table.