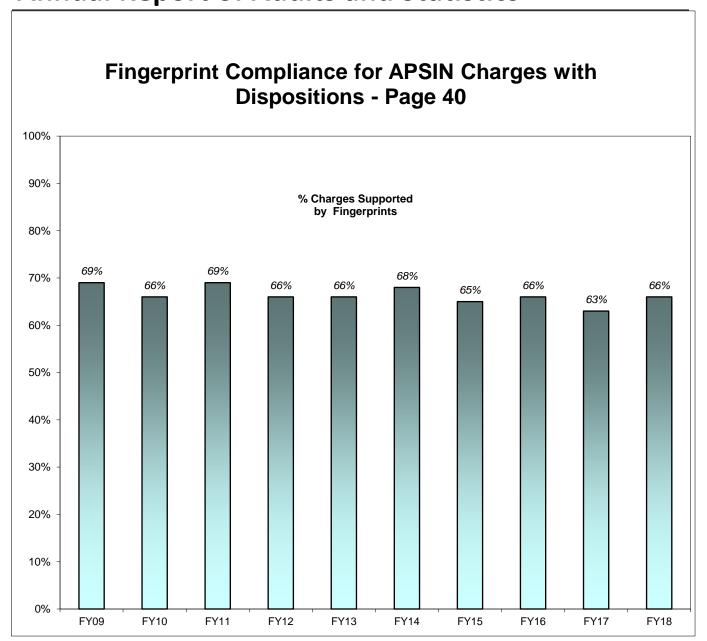

To demonstrate trends, most tables are designed to hold five years of data, where it is available. Explanatory notes ([a], [b], etc.) appear at the end of each table.