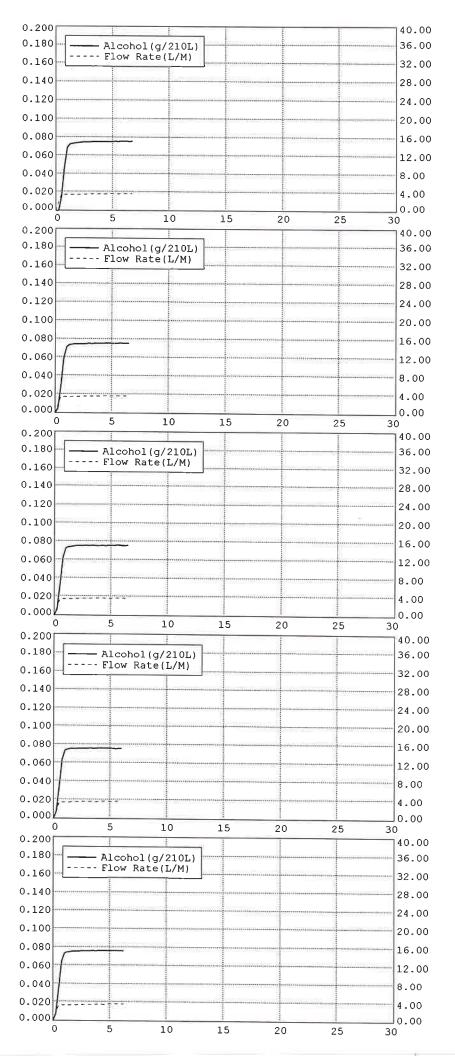

Average = 0.0200 Std Dev = 0.0000

Alaska Department of Public Safety

DATAMASTER dmt: 100375

Date: 12/13/2023 Time: 11:40:34

EXTERNAL STANDARD INFORMATION

NOMINAL: 0.080

TARGET AT 28.86: 0.077

LOT #: AG135004

EXPIRATION: 12/16/2023 TANK PRESSURE: 854 psi

| BLANK TEST        | 0.000    | 11:41 |
|-------------------|----------|-------|
| INTERNAL STANDARD | VERIFIED | 11:41 |
| EXTERNAL STANDARD | 0.077    | 11:42 |
| BLANK TEST        | 0.000    | 11:42 |
| EXTERNAL STANDARD | 0.076    | 11:43 |
| BLANK TEST        | 0.000    | 11:44 |
| EXTERNAL STANDARD | 0.077    | 11:44 |
| BLANK TEST        | 0.000    | 11:45 |
| EXTERNAL STANDARD | 0.077    | 11:45 |
| BLANK TEST        | 0.000    | 11:46 |
| EXTERNAL STANDARD | 0.077    | 11:46 |
| BLANK TEST        | 0.000    | 11:47 |

Average = 0.0768 Std Dev = 0.0004

-----

Alaska Department of Public Safety

DATAMASTER dmt: 100375

Date: 12/13/2023 Time: 11:49:58

EXTERNAL STANDARD INFORMATION

NOMINAL: 0.300

TARGET AT 28.86: 0.289

Average = 0.0190 Std Dev = 0.0000

-----

Alaska Department of Public Safety

DATAMASTER dmt: 100397

Date: 12/13/2023 Time: 11:28:55

EXTERNAL STANDARD INFORMATION

NOMINAL: 0.080

TARGET AT 28.88: 0.077

LOT #: AG135004

EXPIRATION: 12/16/2023 TANK PRESSURE: 545 psi

| BLANK TEST        | 0.000    | 11:30 |
|-------------------|----------|-------|
| INTERNAL STANDARD | VERIFIED | 11:30 |
|                   | ARKILIED | 11:30 |
| EXTERNAL STANDARD | 0.076    | 11:30 |
| BLANK TEST        | 0.000    | 11:31 |
| EXTERNAL STANDARD | 0.077    | 11:31 |
| BLANK TEST        | 0.000    | 11:32 |
| EXTERNAL STANDARD | 0.076    | 11:32 |
| BLANK TEST        | 0.000    | 11:33 |
| EXTERNAL STANDARD | 0.077    | 11:34 |
| BLANK TEST        | 0.000    | 11:34 |
| EXTERNAL STANDARD | 0.077    | 11:35 |
| BLANK TEST        | 0.000    | 11:36 |

Average = 0.0766 Std Dev = 0.0005

-----

Alaska Department of Public Safety

DATAMASTER dmt: 100397

Date: 12/13/2023 Time: 11:41:09

EXTERNAL STANDARD INFORMATION

NOMINAL: 0.300

TARGET AT 28.90: 0.290

Average = 0.0192 Std Dev = 0.0004

-----

Alaska Department of Public Safety

DATAMASTER dmt: 100399

Date: 12/13/2023 Time: 11:39:30

EXTERNAL STANDARD INFORMATION

NOMINAL: 0.080

TARGET AT 28.87: 0.077

LOT #: AG310901

EXPIRATION: 04/19/2025 TANK PRESSURE: 329 psi

| BLANK TEST        | 0.000    | 11:40 |
|-------------------|----------|-------|
| INTERNAL STANDARD | VERIFIED | 11:40 |
| EXTERNAL STANDARD | 0.077    | 11:41 |
| BLANK TEST        | 0.000    | 11:41 |
| EXTERNAL STANDARD | 0.077    | 11:42 |
| BLANK TEST        | 0.000    | 11:43 |
| EXTERNAL STANDARD | 0.077    | 11:43 |
| BLANK TEST        | 0.000    | 11:44 |
| EXTERNAL STANDARD | 0.077    | 11:44 |
| BLANK TEST        | 0.000    | 11:45 |
| EXTERNAL STANDARD | 0.077    | 11:45 |
| BLANK TEST        | 0.000    | 11:46 |

Average = 0.0770 Std Dev = 0.0000

------

Alaska Department of Public Safety

DATAMASTER dmt: 100399

Date: 12/13/2023 Time: 11:47:15

EXTERNAL STANDARD INFORMATION

NOMINAL: 0.300

TARGET AT 28.87: 0.290