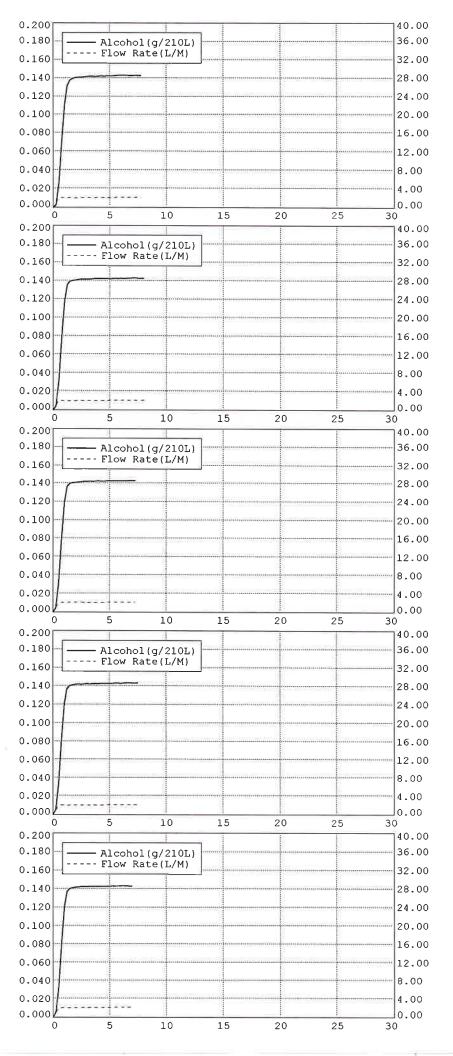

# SUPERVISOR TEST Alaska Department of Public Safety DATAMASTER dmt: 100375 Date: 12/13/2023

Date: 12/13/2023 Time: 12:50:13

SUPERVISOR NAME: COLLEEN S OBRYANT OPERATOR'S #: 6237

EXTERNAL STANDARD INFORMATION

NOMINAL: 0.150

TARGET AT 28.88: 0.145 TANK PRESSURE: 753 psi

| BLANK TEST        | 0.000    | 12:51 |
|-------------------|----------|-------|
| INTERNAL STANDARD | VERIFIED | 12:51 |
| EXTERNAL STANDARD | 0.143    | 12:51 |
| BLANK TEST        | 0.000    | 12:52 |
| EXTERNAL STANDARD | 0.142    | 12:53 |
| BLANK TEST        | 0.000    | 12:54 |
| EXTERNAL STANDARD | 0.143    | 12:54 |
| BLANK TEST        | 0.000    | 12:55 |
| EXTERNAL STANDARD | 0.143    | 12:55 |
| BLANK TEST        | 0.000    | 12:56 |
| EXTERNAL STANDARD | 0.143    | 12:56 |
| BLANK TEST        | 0.000    | 12:57 |

Average = 0.1428 Std Dev = 0.0004

Lot A6332004 Exp 11/16/25 Tank 001

> COB 12/13/25 COB2/13/24

Ang = 0.14/3

Ang O Std. Pressure = 0.148

Alaska Department of Public Safety

DATAMASTER dmt: 100397

Date: 12/13/2023 Time: 12:37:07

SUPERVISOR NAME: COLLEEN S OBRYANT OPERATOR'S #: 6237

EXTERNAL STANDARD INFORMATION

NOMINAL: 0.150

TARGET AT 28.92: 0.145 TANK PRESSURE: 718 psi

| BLANK TEST        | 0.000    | 12:40 |
|-------------------|----------|-------|
| INTERNAL STANDARD | VERIFIED | 12:40 |
| EXTERNAL STANDARD | 0.142    | 12:41 |
| BLANK TEST        | 0.000    | 12:42 |
| EXTERNAL STANDARD | 0.142    | 12:42 |
| BLANK TEST        | 0.000    | 12:43 |
| EXTERNAL STANDARD | 0.142    | 12:43 |
| BLANK TEST        | 0.000    | 12:44 |
| EXTERNAL STANDARD | 0.142    | 12:44 |
| BLANK TEST        | 0.000    | 12:45 |
| EXTERNAL STANDARD | 0.143    | 12:45 |
| BLANK TEST        | 0.000    | 12:46 |

Average = 0.1422 Std Dev = 0.0004

> Lot AG332004 Exp "/16/25 Tank 001

> > COB 12/13/25 COB 4/13/25

Alaska Department of Public Safety

DATAMASTER dmt: 100399

Date: 12/13/2023 Time: 12:34:51

SUPERVISOR NAME: COLLEEN S OBRYANT OPERATOR'S #: 6237

EXTERNAL STANDARD INFORMATION

NOMINAL: 0.150

TARGET AT 28.90: 0.145
TANK PRESSURE: 710 psi

| BLANK TEST        | 0.000    | 13:22 |
|-------------------|----------|-------|
| INTERNAL STANDARD | VERIFIED | 13:22 |
| EXTERNAL STANDARD | 0.144    | 13:22 |
| BLANK TEST        | 0.000    | 13:23 |
| EXTERNAL STANDARD | 0.144    | 13:23 |
| BLANK TEST        | 0.000    | 13:24 |
| EXTERNAL STANDARD | 0.143    | 13:24 |
| BLANK TEST        | 0.000    | 13:25 |
| EXTERNAL STANDARD | 0.144    | 13:25 |
| BLANK TEST        | 0.000    | 13:26 |
| EXTERNAL STANDARD | 0.144    | 13:27 |
| BLANK TEST        | 0.000    | 13:28 |

Average = 0.1438 Std Dev = 0.0004

Lot AG332004 Exp "/16/25 Tank 001

COB 12/12/23

Alaska Department of Public Safety

DATAMASTER dmt: 100375

Date: 12/13/2023 Time: 12:59:15

SUPERVISOR NAME: COLLEEN S OBRYANT OPERATOR'S #: 6237

EXTERNAL STANDARD INFORMATION

NOMINAL: 0.150

TARGET AT 28.89: 0.145 TANK PRESSURE: 764 psi

| BLANK TEST        | 0.000    | 13:00 |
|-------------------|----------|-------|
| INTERNAL STANDARD | VERIFIED | 13:00 |
| EXTERNAL STANDARD | 0.144    | 13:01 |
| BLANK TEST        | 0.000    | 13:02 |
| EXTERNAL STANDARD | 0.144    | 13:02 |
| BLANK TEST        | 0.000    | 13:03 |
| EXTERNAL STANDARD | 0.143    | 13:03 |
| BLANK TEST        | 0.000    | 13:04 |
| EXTERNAL STANDARD | 0.143    | 13:04 |
| BLANK TEST        | 0.000    | 13:05 |
| EXTERNAL STANDARD | 0.143    | 13:05 |
| BLANK TEST        | 0.000    | 13:06 |

Average = 0.1434 Std Dev = 0.0005

Lot A6332004 Exp 11/16/25 Tank 002

COB 13/13/13

Avg = 0.143 Avg © Std. Pressure = 0.148

Alaska Department of Public Safety

DATAMASTER dmt: 100397

Date: 12/13/2023 Time: 13:24:45