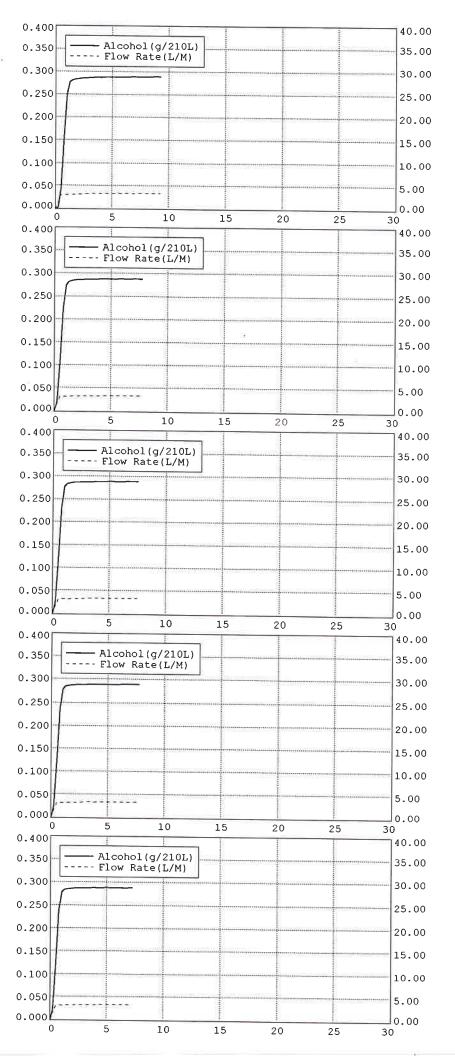

Average = 0.0768 Std Dev = 0.0004

-----

Alaska Department of Public Safety

DATAMASTER dmt: 100375

Date: 12/13/2023 Time: 11:49:58

EXTERNAL STANDARD INFORMATION

NOMINAL: 0.300

TARGET AT 28.86: 0.289

LOT #: AG327804

EXPIRATION: 10/05/2025 TANK PRESSURE: 502 psi

| BLANK TEST        | 0.000    | 11:51 |
|-------------------|----------|-------|
| INTERNAL STANDARD | VERIFIED | 11:51 |
| EXTERNAL STANDARD | 0.288    | 11:51 |
| BLANK TEST        | 0.000    | 11:52 |
| EXTERNAL STANDARD | 0.288    | 11:52 |
| BLANK TEST        | 0.000    | 11:53 |
| EXTERNAL STANDARD | 0.288    | 11:53 |
| BLANK TEST        | 0.000    | 11:54 |
| EXTERNAL STANDARD | 0.289    | 11:54 |
| BLANK TEST        | 0.000    | 11:55 |
| EXTERNAL STANDARD | 0.288    | 11:55 |
| BLANK TEST        | 0.000    | 11:56 |
|                   |          |       |

Average = 0.2882 Std Dev = 0.0004

Average = 0.0766 Std Dev = 0.0005

-----

Alaska Department of Public Safety

DATAMASTER dmt: 100397

Date: 12/13/2023 Time: 11:41:09

EXTERNAL STANDARD INFORMATION

NOMINAL: 0.300

TARGET AT 28.90: 0.290

LOT #: AG327804

EXPIRATION: 10/05/2025 TANK PRESSURE: 461 psi

| BLANK TEST        | 0.000    | 11:42 |
|-------------------|----------|-------|
| INTERNAL STANDARD | VERIFIED | 11:42 |
| EXTERNAL STANDARD | 0.288    | 11:42 |
| BLANK TEST        | 0.000    | 11:43 |
| EXTERNAL STANDARD | 0.288    | 11:43 |
| BLANK TEST        | 0.000    | 11:44 |
| EXTERNAL STANDARD | 0.289    | 11:45 |
| BLANK TEST        | 0.000    | 11:45 |
| EXTERNAL STANDARD | 0.288    | 11:46 |
| BLANK TEST        | 0.000    | 11:47 |
| EXTERNAL STANDARD | 0.288    | 11:47 |
| BLANK TEST        | 0.000    | 11:48 |

Average = 0.0770 Std Dev = 0.0000

------

Alaska Department of Public Safety

DATAMASTER dmt: 100399

Date: 12/13/2023 Time: 11:47:15

EXTERNAL STANDARD INFORMATION

NOMINAL: 0.300

TARGET AT 28.87: 0.290

LOT #: AG327804

EXPIRATION: 10/05/2025 TANK PRESSURE: 446 psi

| BLANK TEST        | 0.000    | 11:48 |
|-------------------|----------|-------|
| INTERNAL STANDARD | VERIFIED | 11:48 |
| EXTERNAL STANDARD | 0.291    | 11:48 |
| BLANK TEST        | 0.000    | 11:49 |
| EXTERNAL STANDARD | 0.291    | 11:50 |
| BLANK TEST        | 0.000    | 11:51 |
| EXTERNAL STANDARD | 0.291    | 11:51 |
| BLANK TEST        | 0.000    | 11:52 |
| EXTERNAL STANDARD | 0.291    | 11:52 |
| BLANK TEST        | 0.000    | 11:53 |
| EXTERNAL STANDARD | 0.291    | 11:53 |
| BLANK TEST        | 0.000    | 11:54 |

Average = 0.2910 Std Dev = 0.0000