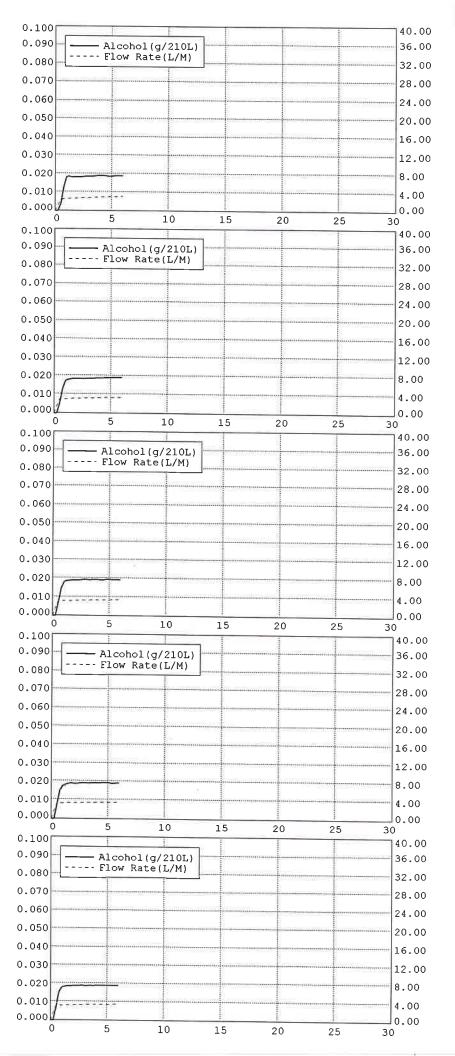

\_\_\_\_\_\_

Alaska Department of Public Safety

DATAMASTER dmt: 100375

Date: 12/13/2023 Time: 11:31:05

EXTERNAL STANDARD INFORMATION

NOMINAL: 0.020

TARGET AT 28.86: 0.019

LOT #: AG217902

EXPIRATION: 06/28/2024 TANK PRESSURE: 668 psi

| BLANK TEST        | 0.000    | 11:32 |
|-------------------|----------|-------|
| INTERNAL STANDARD | VERIFIED | 11:32 |
| EXTERNAL STANDARD | 0.020    | 11:32 |
| BLANK TEST        | 0.000    | 11:33 |
| EXTERNAL STANDARD | 0.020    | 11:33 |
| BLANK TEST        | 0.000    | 11:34 |
| EXTERNAL STANDARD | 0.020    | 11:34 |
| BLANK TEST        | 0.000    | 11:35 |
| EXTERNAL STANDARD | 0.020    | 11:35 |
| BLANK TEST        | 0.000    | 11:36 |
| EXTERNAL STANDARD | 0.020    | 11:37 |
| BLANK TEST        | 0.000    | 11:37 |

Average = 0.0200 Std Dev = 0.0000

Alaska Department of Public Safety

DATAMASTER dmt: 100375

Date: 12/13/2023 Time: 11:40:34

EXTERNAL STANDARD INFORMATION

NOMINAL: 0.080

TARGET AT 28.86: 0.077

LOT #: AG135004

0.600

------

Alaska Department of Public Safety

DATAMASTER dmt: 100397

Date: 12/13/2023 Time: 11:13:22

EXTERNAL STANDARD INFORMATION

NOMINAL: 0.020

TARGET AT 28.88: 0.019

LOT #: AG217902

EXPIRATION: 06/28/2024 TANK PRESSURE: 638 psi

| BLANK TEST        | 0.000    | 11:22 |
|-------------------|----------|-------|
| INTERNAL STANDARD | VERIFIED | 11:23 |
| EXTERNAL STANDARD | 0.019    | 11:23 |
| BLANK TEST        | 0.000    | 11:24 |
| EXTERNAL STANDARD | 0.019    | 11:24 |
| BLANK TEST        | 0.000    | 11:25 |
| EXTERNAL STANDARD | 0.019    | 11:25 |
| BLANK TEST        | 0.000    | 11:26 |
| EXTERNAL STANDARD | 0.019    | 11:26 |
| BLANK TEST        | 0.000    | 11:27 |
| EXTERNAL STANDARD | 0.019    | 11:27 |
| BLANK TEST        | 0.000    | 11:28 |

Average = 0.0190 Std Dev = 0.0000

-----

Alaska Department of Public Safety

DATAMASTER dmt: 100397

Date: 12/13/2023 Time: 11:28:55

EXTERNAL STANDARD INFORMATION

NOMINAL: 0.080

TARGET AT 28.88: 0.077

0.600

------

Alaska Department of Public Safety

DATAMASTER dmt: 100399

Date: 12/13/2023 Time: 11:11:44

EXTERNAL STANDARD INFORMATION

NOMINAL: 0.020

TARGET AT 28.87: 0.019

LOT #: AG217902

EXPIRATION: 06/28/2024 TANK PRESSURE: 634 psi

| BLANK TEST        | 0.000    | 11:27 |
|-------------------|----------|-------|
| INTERNAL STANDARD | VERIFIED | 11:27 |
| EXTERNAL STANDARD | 0.019    | 11:28 |
| BLANK TEST        | 0.000    | 11:29 |
| EXTERNAL STANDARD | 0.019    | 11:29 |
| BLANK TEST        | 0.000    | 11:30 |
| EXTERNAL STANDARD | 0.019    | 11:30 |
| BLANK TEST        | 0.000    | 11:31 |
| EXTERNAL STANDARD | 0.020    | 11:31 |
| BLANK TEST        | 0.000    | 11:32 |
| EXTERNAL STANDARD | 0.019    | 11:32 |
| BLANK TEST        | 0.000    | 11:33 |

Average = 0.0192 Std Dev = 0.0004

-----

Alaska Department of Public Safety

DATAMASTER dmt: 100399

Date: 12/13/2023 Time: 11:39:30

EXTERNAL STANDARD INFORMATION

NOMINAL: 0.080

TARGET AT 28.87: 0.077